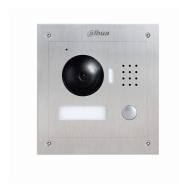

## VTO2000A-2

## 2-Wire IP Villa Outdoor Station

## Features

- HD CMOS camera
- · Stainless steel panel, IP54,IK07
- · Night vision &Voice indication
- · Video & Audio messaging
- · Remote intercom with mobile APP(VTNC3000A needed)
- · Surface mounted & Flush mounted