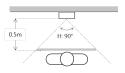

| Technical Specification |                                                                   |
|-------------------------|-------------------------------------------------------------------|
| Model                   | VTO2000A-2                                                        |
| System                  |                                                                   |
| Main Processor          | Embedded Micro Processor                                          |
| Operation System        | Embedded LINUX OS                                                 |
| Video                   |                                                                   |
| Video Compression       | H.264                                                             |
| Image Sensor            | 1/3" 1.3MP CMOS                                                   |
| Lens                    | 2.8mm                                                             |
| Angle of View           | D:120° H:90°                                                      |
| Day/Night               | Color Image                                                       |
| Audio                   |                                                                   |
| Audio Compression       | G.711                                                             |
| Audio Input             | Omnidirectional Mic                                               |
| Audio Output            | Built-in Speaker                                                  |
| Bidirectional Talk      | Support Dual-way Bidirectional talk                               |
| Operation Mode          |                                                                   |
| Keypad                  | Single Mechanical Button                                          |
| Interface               |                                                                   |
| Door Control            | 2(1 relay out for main lock, 1 extended by access control module) |
| Alarm In                | 2(1ch unlock button, 1ch feedback)                                |
| RS485                   | 1                                                                 |
| Network                 |                                                                   |
| Ethernet                | 10M/100Mbps Self-adaptive                                         |
| Network Protocol        | TCP/IP                                                            |
|                         |                                                                   |

Dimensions View Area