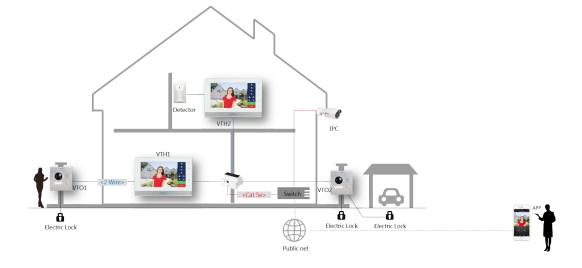

|
| Ingress Protection   | IP54, IK07                            |
| Tamper Switch        | 1                                     |
| Installation         | Surface & Flush                       |
| Material             | Stainless Steel                       |
| Power                | DC 24V / Supply directly by VTNC3000A |
| Power Consumption    | Standby ≤1W, Work ≤10W                |
| Working Environments | -40°C~+60°C                           |
| Relative Humidity    | 10%~90%RH                             |
| Dimensions           | 129.9mm×32.2mm×140mm                  |
| Weight               | 0.8Kg                                 |
|                      |                                       |

Dimensions View Area









## Application