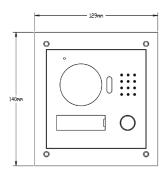

| Ethernet             | 10M/100Mbps Self-adaptive             |
|----------------------|---------------------------------------|
| Network Protocol     | TCP/IP                                |
| General              |                                       |
| Ingress Protection   | IP54, IK07                            |
| Tamper Switch        | 1                                     |
| Installation         | Surface & Flush                       |
| Material             | Stainless Steel                       |
| Power                | DC 24V / Supply directly by VTNC3000A |
| Power Consumption    | Standby ≤1W, Work ≤10W                |
| Working Environments | -40°C~+60°C                           |
| Relative Humidity    | 10%~90%RH                             |
| Dimensions           | 129.9mm×32.2mm×140mm                  |
| Weight               | 0.8Kg                                 |
|                      |                                       |

Dimensions View Area