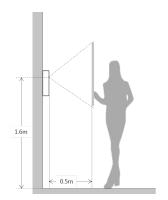

al              |                                       |
| Ingress Protection   | IP54, IK07                            |
| Tamper Switch        | 1                                     |
| Installation         | Surface & Flush                       |
| Material             | Stainless Steel                       |
| Power                | DC 24V / Supply directly by VTNC3000A |
| Power Consumption    | Standby ≤1W, Work ≤10W                |
| Working Environments | -40°C~+60°C                           |
| Relative Humidity    | 10%~90%RH                             |
| Dimensions           | 129.9mm×32.2mm×140mm                  |
| Weight               | 0.8Kg                                 |
|                      |                                       |

Dimensions View Area









## Application