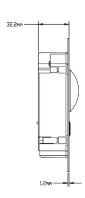

| Ethernet             | 10M/100Mbps Self-adaptive             |
|----------------------|---------------------------------------|
| Network Protocol     | TCP/IP                                |
| General              |                                       |
| Ingress Protection   | IP54, IK07                            |
| Tamper Switch        | 1                                     |
| Installation         | Surface & Flush                       |
| Material             | Stainless Steel                       |
| Power                | DC 24V / Supply directly by VTNC3000A |
| Power Consumption    | Standby ≤1W, Work ≤10W                |
| Working Environments | -40°C~+60°C                           |
| Relative Humidity    | 10%~90%RH                             |
| Dimensions           | 129.9mm×32.2mm×140mm                  |
| Weight               | 0.8Kg                                 |
|                      |                                       |

Dimensions View Area