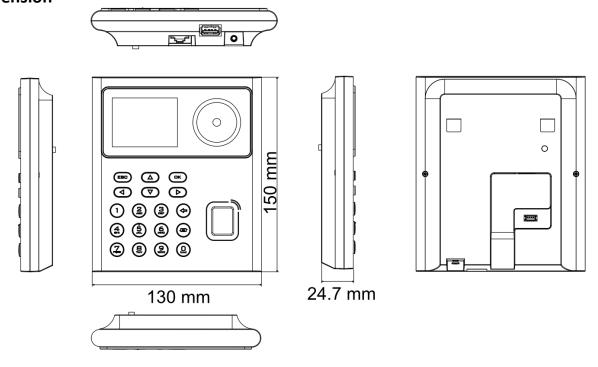

## Dimension

Headquarters No.555 Qianmo Road, Binjiang District, Hangzhou 310051, China T +86-571-8807-5998 www.hikvision.com

Follow us on social media to get the latest product and solution information.