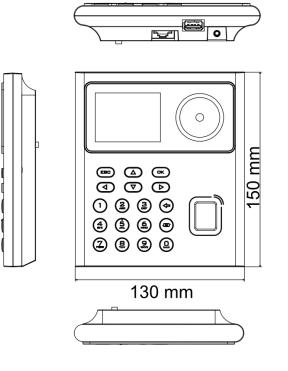

### Dimension

24.7 mm

Headquarters No.555 Qianmo Road, Binjiang District, Hangzhou 310051, China T +86-571-8807-5998 www.hikvision.com

Follow us on social media to get the latest product and solution information.