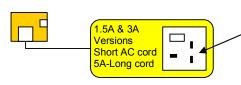

## Typical Installation for STAND-ALONE appliances

What can be plugged into it? 1.5A version (Max. 350W) Note-Book Pc / H-P Charger 3A version (Max. 550W)

Home-Refrigerator / Hospital-Stand-Alone Equipment 5A with Earth (Max. 1000W) To be used with MDLI at PC or TV-

Specifications:

HIFI or network set-up

| <u> </u>               |                               |                           |
|------------------------|-------------------------------|---------------------------|
| Working Voltage        | 220~250Vac                    |                           |
| Let Through Voltage    | 275Vrms                       |                           |
| Static Potential Limit | 275Vrms                       |                           |
| Over-current Cut-off   | Auto switch-OFF (at LIVE)     | Self-destruct (at L & N)  |
| Versions               | Auto-Reset in ~1-minute (std) | Manual-Reset (by request) |
| By version             | Power-hold at 20'C            | Power –trip after 10S     |
| 0.5A                   | 115W                          | 300W                      |
| 1.5A                   | 350W                          | 800W                      |
| 3A                     | 550W                          | 1300W                     |
| (1.5M cord + EARTH) 5A | 900W                          | 1600W                     |