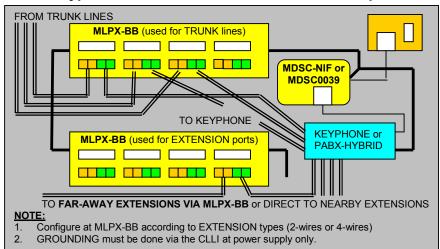

# Typical Installation for SKPX in MLPX set-up:

### SKPX-versions

- SKPX-ARD Auto-reset (ANALOG)
- SKPX-ARDcu Analog-Caller ID
- SKPX-DSL DSL trunk line
- SKPX-EXD Extension (24V) Package Must include:
- MLPX-BB Base-Board for SKPX
- MLPX-BX Box (optional)