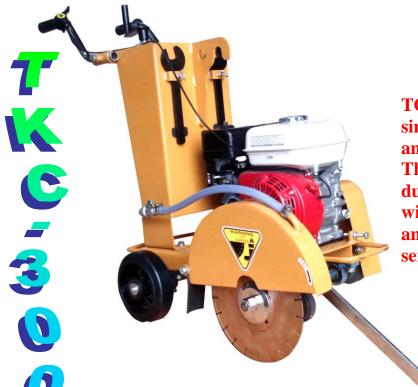

## **CONCRETE CUTTER**

TOKU Concrete Cutter with strong and simple design ensures accurate asphalt and concrete surface road cutting work. The design proven to be a reliable, durable performer over years of service with contractors. The strong, simple, and well furnished concrete cutter series is a reliable equipment for users.

| Model                         | TKC-300                     |
|-------------------------------|-----------------------------|
| Blade Size (inch)             | 10-12                       |
| <b>Driving Method</b>         | Manual                      |
| Max. Cutting Dept mm (inch)   | 100 (4)                     |
| <b>Dept Adjustment Method</b> | Manual Screw                |
|                               | Lifting System              |
| Water Tank Capacity (litres)  | 19                          |
| Engine                        | Robin EY20D or              |
|                               | Honda GX 160 or             |
|                               | equivalent                  |
| <b>Engine Type</b>            | Air-cooled Gasoline         |
| Max. Output (hp/rpm)          | 5.0/4000 5.5/4000           |
| <b>Engine Starting System</b> | Recoil                      |
| Machine Weight (kg)           | 78                          |
| $L \times W \times H (mm)$    | $780 \times 440 \times 800$ |