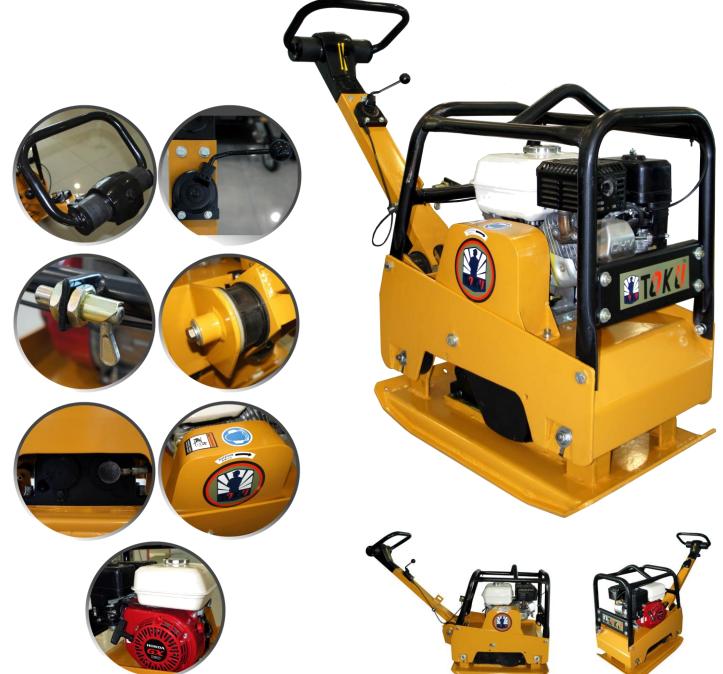

| Model                           |                       | TKRS-125            |
|---------------------------------|-----------------------|---------------------|
| Base Plate Dimension L × W (mm) |                       | 650 x 400           |
| Exciter Speed (rpm)             |                       | 6,480               |
| Travel Speed                    | Forward Speed (m/min) | 20m / min           |
|                                 | Reverse Speed (m/min) | 20m / min           |
| Grade Ability (Deg)             |                       | Up to 18            |
| Centrifugal Force (kN)          |                       | 25                  |
| Engine                          |                       | Honda GX-160        |
| Engine Type                     |                       | Air-cooled Gasoline |
| Start System                    |                       | Recoil              |

Designs and specifications are subject to change for improvement without prior notice. 2012 - Rev. 0 (Dec '12) CONSTRUCTION MACHINERY ~ 103 REVERSIBLE PLATE COMPACTOR