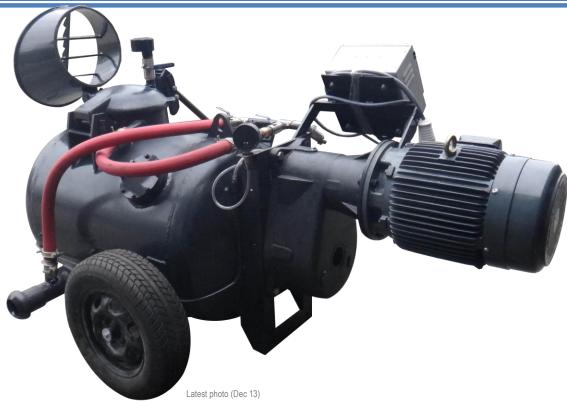

The SPZ-500 Floor Screed Machine is designed to mix and deliver fine concrete aggregate in a 500 litres mixing chamber. The machine is also suitable to deliver dry & semi dry mortar, micro concrete, polystyrene, gravel, sand, clay and other bulk construction material up to 25mm diameter. With Air Compressor required at minimum output of 4m3/min at 7 bar, the machine can pump up to 100 meters height.

## Features:

- Large Mixing Vessel of 500 litters capacity allows for longer delivery interval and output up to 4m3 per hour.
- Using powerful 25hp Electric Motor with star delta circuit limit the starting current surge, ensure long life of electric motor and prevents triggering of the fuses.
- Thick wear plate and heavy duty mixing paddle ensure longer life for wear and tear.
- Safety Switch, operational switch, safety valve at operator convenience.
- With transport wheel on the machine for easy transportation.

| Model                  | SPZ-500                                             |
|------------------------|-----------------------------------------------------|
| Maximum Volume         | 500L                                                |
| Output                 | Up to 4m3/h                                         |
| Pressure               | 7 Bar, using external Air Compressor 3m3/min above. |
| Power (kW)             | 18.3                                                |
| Voltage                | 415v, Three Phase                                   |
| Weight (kg)            | 1070                                                |
| Dimension (LxWxH) (mm) | 2400 x 800 x 1200                                   |