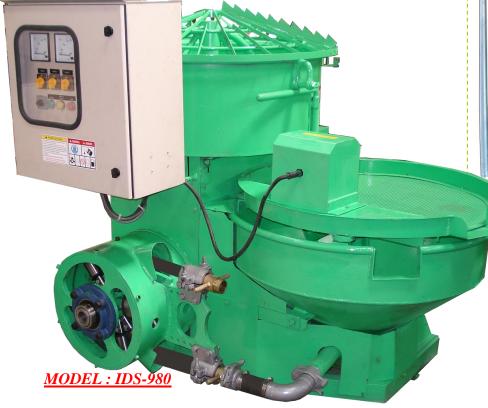

## Features:

- Compact design consists of Mixer, Stone Filter, Hopper Mixer, and Peristaltic Pump.
- Mechanical operated with electrical speed control to meet all job demands.
- Enables pumping of heavy, fibered, thick, and abrasive materials at high volumes.
- The pump's mechanical maintenance is limited to hose wear. Pumped
  - material does not come in contact with any moving parts.
- ❖ With a symmetric design, forward motion of material is constant, thus eliminating back pressure, and is perfectly reversible.
- \* Replacement of hose is quick and easy.
- Heavy Duty chassis and tough construction.

Technical Specification

| specification     |                          |
|-------------------|--------------------------|
| Model             | IDS-980                  |
| Voltage           | 415V                     |
| Power             | 5HP                      |
| Spray Capacity    | 10 – 85 Liter / Min      |
| Delivery Distance | Radius 250 Meter         |
|                   | Vertical 100 Meter       |
| Size (L x W x H)  | 1800mm x 1360mm x 1430mm |
| Weight            | 650KG                    |