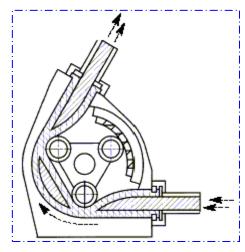

## Features:

- Compact design consists of Mixer, Stone Filter, Hopper Mixer, and Peristaltic Pump.
- Mechanical operated with electrical speed control to meet all job demands.
- Enables pumping of heavy, fibered, thick, and abrasive materials at high volumes.
- The pump's mechanical maintenance is limited to hose wear. Pumped
  - material does not come in contact with any moving parts.
- ❖ With a symmetric design, forward motion of material is constant, thus eliminating back pressure, and is perfectly reversible.
- \* Replacement of hose is quick and easy.
- Heavy Duty chassis and tough construction.