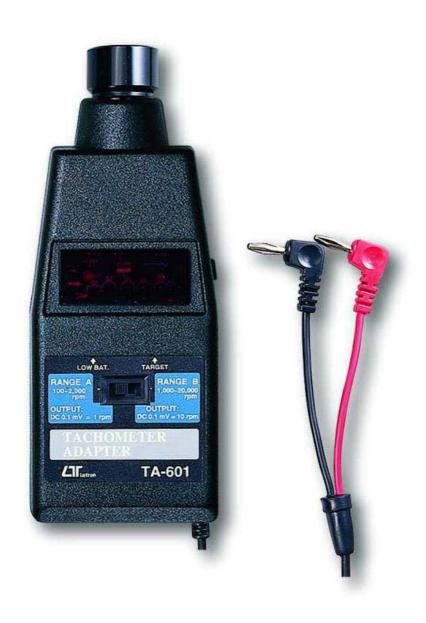

## PHOTO TACHOMETER ADAPTER

Model: TA-601 *ISO-9001, CE, IEC1010* 

The Art of Measurement

## **TACHOMETER ADAPTER**

Model: TA-601

| Range       | 2 ranges, 100-20,000 RPM.                                        |
|-------------|------------------------------------------------------------------|
| Output      | Range A ( 100 - 2,000 RPM ) :                                    |
|             | 0.1 mV per RPM                                                   |
|             | Range B ( 1,000 - 20,000 RPM ) :                                 |
|             | 0.1 mV per 10 RPM                                                |
| Accuracy    | ± (1.2% + 0.2 mV).                                               |
| Battery     | 4 x 1.5V AA(UM-3) size.                                          |
| Power       | Approx. 150 mA                                                   |
| consumption |                                                                  |
| Operating   | 0 to 50 $^{\circ}\mathrm{C}$ ( 32 to 122 $^{\circ}\mathrm{F}$ ). |
| Temp./R.H.  | Less than 90% RH.                                                |
| Dimension   | 188 x 70 x 36 mm ( 7.4 x 2.8 x 1.4 inch ).                       |
| Weight      | 305g/0.67 LB (including battery)                                 |
| Accessory   | Reflective tape marks (60cm)1 PC.                                |
| Included    | Instruction manual1 PC.                                          |
| Application | To match DMM be used as a "No                                    |
|             | contact tachometer ".                                            |