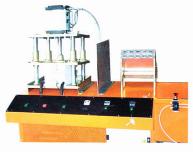

## **S01**

Pneumatic workshop machine suitable for the construction of **cross-over** special fittings by means of thermo-forming segments of Polypropylene Random (PP-R) pipe.

#### The S01 features:

- a pneumatic cutter for cutting segments of pipe to size with a box for collecting the pieces;
- a heating unit able to prepare up to 10 pipe segments, ranging from Ø 20 to Ø 32 mm;
- a cooling unit with relative dies to set the curvature wanted.



### **SUPPLIED WITH**

Single station machine body complete with cutter, box for collecting the pieces, heater, cooler and a die for each diameter previewed (from Ø 20 to Ø 32 mm).



### **S02**

Pneumatic workshop machine suitable for the construction of cross-over special fittings by means of thermo-forming segments of Polypropylene Random (PP-R) pipe.

### The S02 features:

- a bench with pneumatic cutter for cutting segments of pipe to size with a box for collecting the pieces, and a heating unit able to prepare up to 10 pipe segments, ranging from Ø 20 to 32 mm;
- a dual-station pressing bench with built-in cooling unit.



# Cutter and box (for collecting the pieces)



Heater

## **SUPPLIED WITH**

- Bench complete with cutter, box for collecting the pieces, and heater;
- Dual station pressing bench with cooler and two dies for each diameter previewed (from Ø 20 to Ø 32 mm).