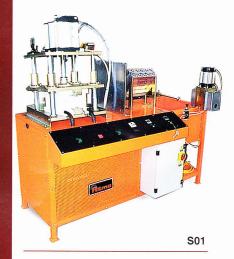

## **S01**

Pneumatic workshop machine suitable for the construction of **cross-over** special fittings by means of thermo-forming segments of Polypropylene Random (PP-R) pipe.

#### The S01 features:

- a pneumatic cutter for cutting segments of pipe to size with a box for collecting the pieces;
- a heating unit able to prepare up to 10 pipe segments, ranging from Ø 20 to Ø 32 mm;
- a cooling unit with relative dies to set the curvature wanted.

### **SUPPLIED WITH**

Single station machine body complete with cutter, box for collecting the pieces, heater, cooler and a die for each diameter previewed (from Ø 20 to Ø 32 mm).