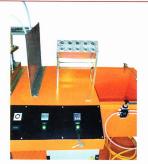

### The S02 features:

- a bench with pneumatic cutter for cutting segments of pipe to size with a box for collecting the pieces, and a heating unit able to prepare up to 10 pipe segments, ranging from Ø 20 to 32 mm;
- a dual-station pressing bench with built-in cooling unit.

# Cutter and box (for collecting the pieces)

Heater

## **SUPPLIED WITH**

- Bench complete with cutter, box for collecting the pieces, and heater;
- Dual station pressing bench with cooler and two dies for each diameter previewed (from Ø 20 to Ø 32 mm).