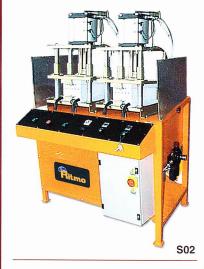

### **S02**

Pneumatic workshop machine suitable for the construction of cross-over special fittings by means of thermo-forming segments of Polypropylene Random (PP-R) pipe.

### The S02 features:

- a bench with pneumatic cutter for cutting segments of pipe to size with a box for collecting the pieces, and a heating unit able to prepare up to 10 pipe segments, ranging from Ø 20 to 32 mm;
- a dual-station pressing bench with built-in cooling unit.

## **SUPPLIED WITH**

- Bench complete with cutter, box for collecting the pieces, and heater;
- Dual station pressing bench with cooler and two dies for each diameter previewed (from Ø 20 to Ø 32 mm).