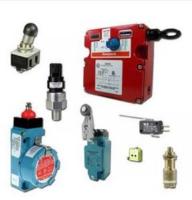

#### Switches & Controls

Electromechanical switches in a wide range of styles: snap-action, limit, toggle & more. Applications include sealed and hazardous location.