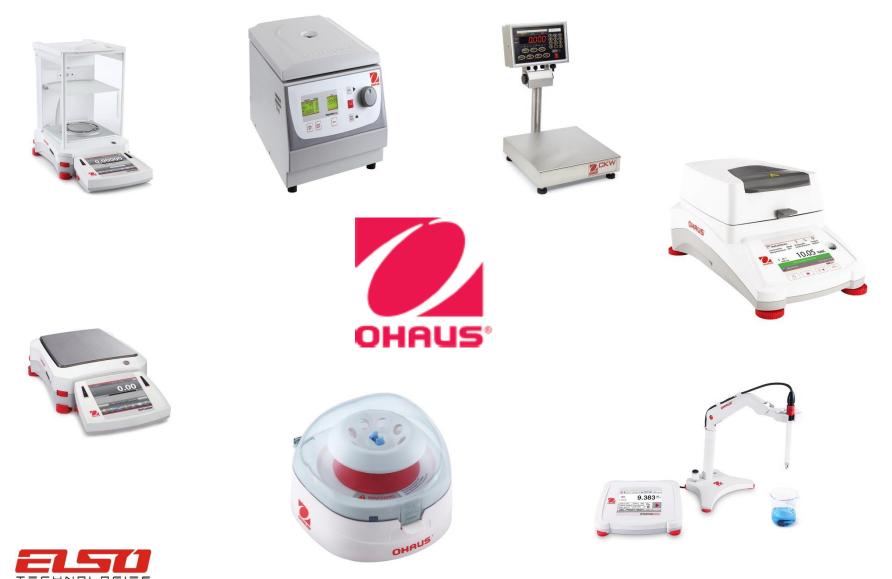

#### Barcode Scan Engines, Modules and Decoding Software

Barcode scan engines, scan modules, & decoder boards. SwiftDecoder™ barcode decoding and character recognition software

Precision/Bench/Floor Scales, Centrifuges, Shakers, Water Analysis Meters & Electrodes, Moisture Analyzer,