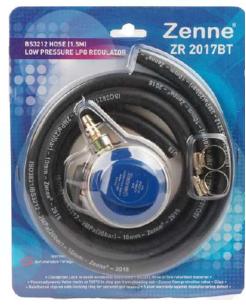

## **Regulator Pack:**

Zenne (BS3212) LPG Hose (Standard Length : 1.5 meter) Stainless Steel Hose Clip (2pcs)

All 3 models are available in pack

Zenne Infinity Sdn Bhd (560198-X) Lot 1863, Jalan Kolej 43300 Seri Kembangan, Sealngor D.E. Fax +603-8948 9033 Zenne Cares 03-8948 9088 Revision 1 (Jul/2019)