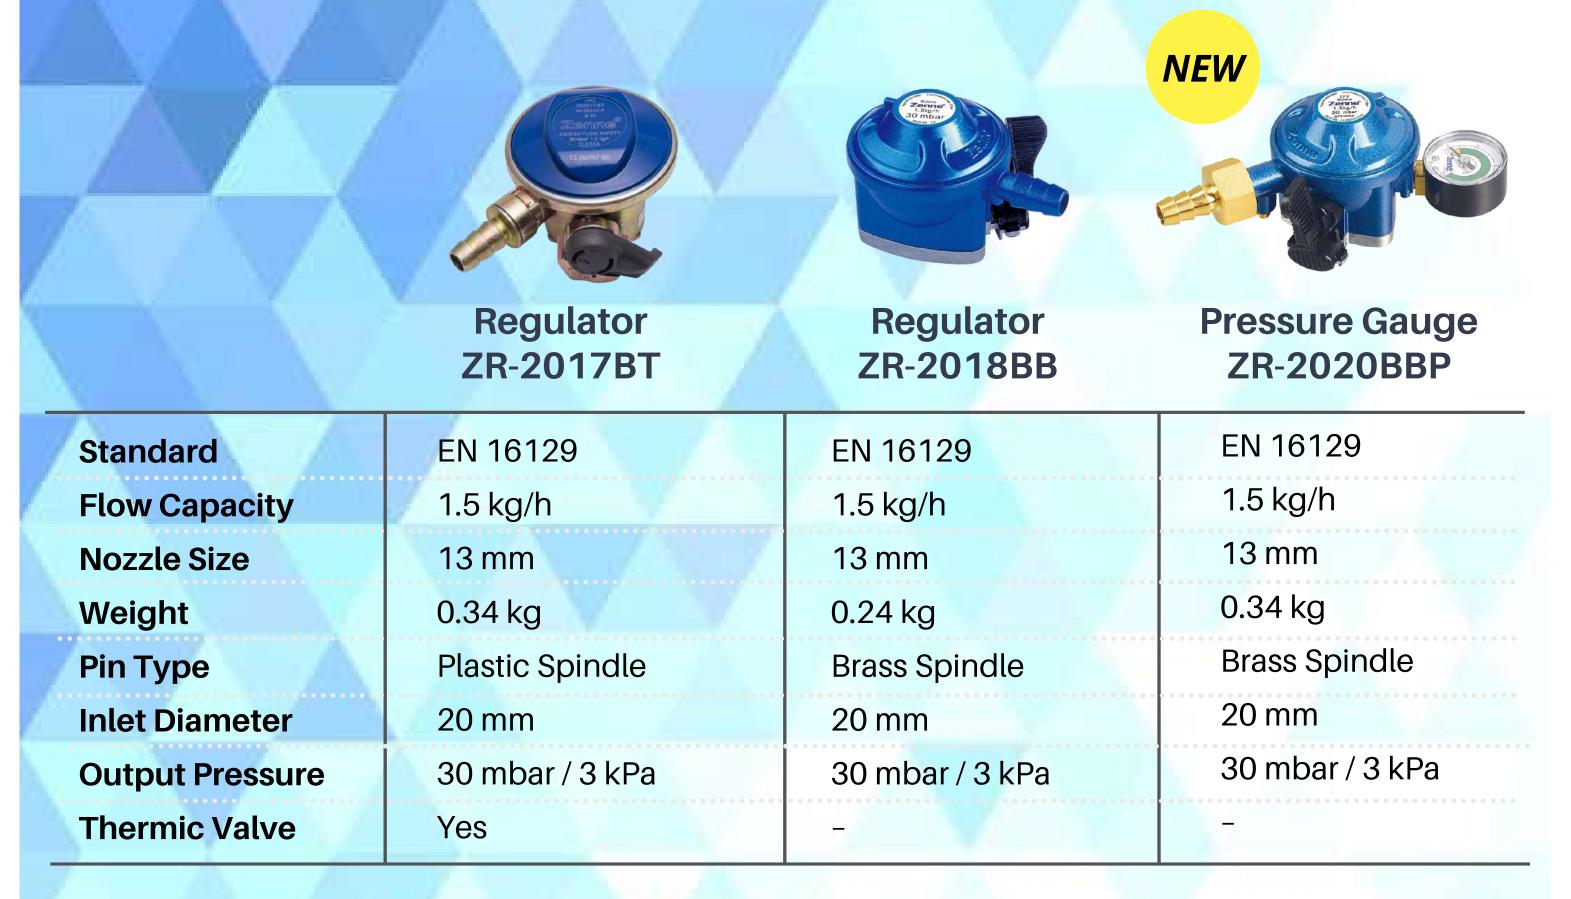

## Regulator & Pressure Gauge

## **Benefits**

- Features : European standard
- Pressure Gauge : To monitor the use of gases in cylinders and test gas leak (Refer to model ZR-2020BBP)
- Pressure : Low pressure regulator for LP gas only
- Body: Compact
- Excess flow protection device : The gas flow will automatically cut-off when a sudden increase in gas pressure is detected. This may happen if the gas hose disconnects or ruptures.
- **Child safety lock :** Once the regulator is mounted on to the gas cylinder's valve, it is not easily removed. To remove the regulator, turn it off then press the release button to disconnect from the valve.
- Diaphragm: Reinforced rubber material to withstand excess pressure
- Pin type : Durable brass spindle (Refer to model ZR-2018BB & ZR-2020BBP)
- **Pin type :** The thermic valve will melt at 150°C to break off the gas supply from gas cylinder to gas cooker (Refer to model ZR-2017BT)