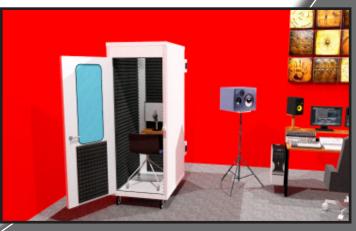

## Introduction

**ISTIQ** Audiobox are specially designed for portable sound proofing application either for sound recording, mixing and audio production raging from professional artists to small in-house projects. **ISTIQ** Audiobox are also suitbale to be used as a live room, isolation booths and control rooms where the key goal is to isolate noise and to have the most accurate recording acoustical properties.

**ISTIQ** Audiobox are also designed to keep sound inside. Thus it is also perfect to be used as a practice room, rehersal or jammings without interrupting neighbours. With good ventilatin system, users can practice with loud instruments for hours.

## **Appications**

**ISTIQ Audiobox** are designed for various uses which sometimes can be customized to suite everyone's need. Typical applications are as follows:

- Recording Studio
- Voice Over Booth
- Jamming Room
- Practice Room
- Phone Booth