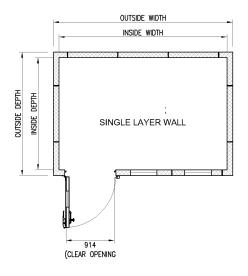

| Specifications                      |         |                                                                                                        |                                                                     |                                                                     |
|-------------------------------------|---------|--------------------------------------------------------------------------------------------------------|---------------------------------------------------------------------|---------------------------------------------------------------------|
| STC                                 |         | 35                                                                                                     |                                                                     | 45                                                                  |
| Wall Type                           |         | Single Layer                                                                                           |                                                                     | Double Layer                                                        |
| Model                               |         | ISTIQ AB SW                                                                                            | ISTIQ AB SWL                                                        | ISTIQ AB DWL                                                        |
| Outside Dimension (mm)<br>L x W x H |         | 1200 x 900 x 2150                                                                                      | 2000 x 2000 x 2100                                                  | 2100 x 2100 x 2200                                                  |
| Inside Dimensions (mm)<br>L x W x H |         | 1100x 800Wx 2050                                                                                       | 1900 x 1900 x 2050                                                  | 1900 x 1900 x 2050                                                  |
| Exterior Finishing                  |         | Powder Coat                                                                                            |                                                                     |                                                                     |
| Interior<br>Finishing               | Wall    | Open Cell Foam / Fabric Panel                                                                          |                                                                     |                                                                     |
|                                     | Floor   | Carpet Tiles                                                                                           |                                                                     |                                                                     |
|                                     | Ceiling | Powder Coat                                                                                            |                                                                     |                                                                     |
| Door Design                         |         | Acoustic Door With Laminated Glass                                                                     |                                                                     |                                                                     |
| Basic Features                      |         | 1 pax<br>Ventilation System<br>Lighting<br>Cable Passage<br>Table                                      | 2-3 pax<br>Ventilation System<br>Lighting<br>Cable Passage<br>Table | 2-3 pax<br>Ventilation System<br>Lighting<br>Cable Passage<br>Table |
| Optional Features                   |         | Caster Plate and Step<br>Ventilation System With Enhanced Silencer<br>A/C Sockets<br>LED Ambient Light |                                                                     |                                                                     |
| Assembly Time                       |         | 3-4 Hours                                                                                              | 5-6 Hours                                                           | 8-9 Hours                                                           |