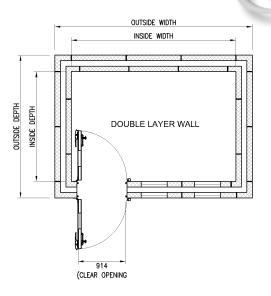

| Specifications                      |         |                                                                                                        |                                                                     |                                                                     |
|-------------------------------------|---------|--------------------------------------------------------------------------------------------------------|---------------------------------------------------------------------|---------------------------------------------------------------------|
| STC                                 |         | 35                                                                                                     |                                                                     | 45                                                                  |
| Wall Type                           |         | Single Layer                                                                                           |                                                                     | Double Layer                                                        |
| Model                               |         | ISTIQ AB SW                                                                                            | ISTIQ AB SWL                                                        | ISTIQ AB DWL                                                        |
| Outside Dimension (mm)<br>L x W x H |         | 1200 x 900 x 2150                                                                                      | 2000 x 2000 x 2100                                                  | 2100 x 2100 x 2200                                                  |
| Inside Dimensions (mm)<br>L x W x H |         | 1100x 800Wx 2050                                                                                       | 1900 x 1900 x 2050                                                  | 1900 x 1900 x 2050                                                  |
| Exterior Finishing                  |         | Powder Coat                                                                                            |                                                                     |                                                                     |
| Interior<br>Finishing               | Wall    | Open Cell Foam / Fabric Panel                                                                          |                                                                     |                                                                     |
|                                     | Floor   | Carpet Tiles                                                                                           |                                                                     |                                                                     |
|                                     | Ceiling | Powder Coat                                                                                            |                                                                     |                                                                     |
| Door Design                         |         | Acoustic Door With Laminated Glass                                                                     |                                                                     |                                                                     |
| Basic Features                      |         | 1 pax<br>Ventilation System<br>Lighting<br>Cable Passage<br>Table                                      | 2-3 pax<br>Ventilation System<br>Lighting<br>Cable Passage<br>Table | 2-3 pax<br>Ventilation System<br>Lighting<br>Cable Passage<br>Table |
| Optional Features                   |         | Caster Plate and Step<br>Ventilation System With Enhanced Silencer<br>A/C Sockets<br>LED Ambient Light |                                                                     |                                                                     |
| Assembly Time                       |         | 3-4 Hours                                                                                              | 5-6 Hours                                                           | 8-9 Hours                                                           |