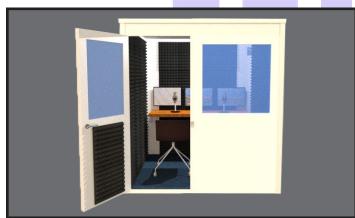

## **Appications**

**ISTIQ Audiobox** are designed for various uses which sometimes can be customized to suite everyone's need. Typical applications are as follows:

- Recording Studio
- Voice Over Booth
- Jamming Room
- Practice Room
- Phone Booth