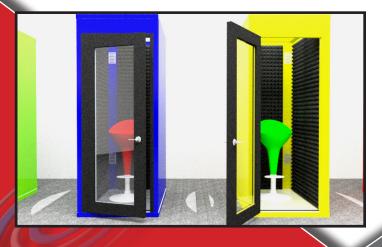

## **Appications**

**ISTIQ Audiobox** are designed for various uses which sometimes can be customized to suite everyone's need. Typical applications are as follows:

- Recording Studio
- Voice Over Booth
- Jamming Room
- Practice Room
- Phone Booth