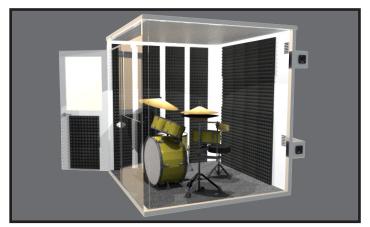

**ISTIQ** Audiobox are also designed to keep sound inside. Thus it is also perfect to be used as a practice room, rehersal or jammings without interrupting neighbours. With good ventilatin system, users can practice with loud instruments for hours.

## **Appications**

**ISTIQ Audiobox** are designed for various uses which sometimes can be customized to suite everyone's need. Typical applications are as follows:

- Recording Studio
- Voice Over Booth
- Jamming Room
- Practice Room
- Phone Booth