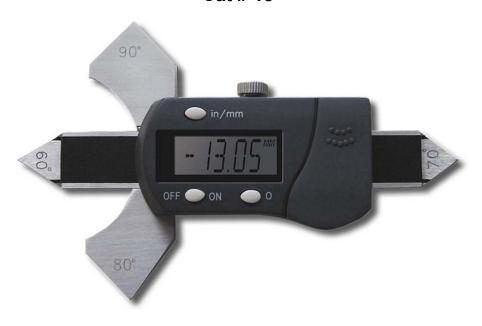

## Features:

Measures Butt Weld Reinforcement Measures Throat LCD Display IN / MM Switch Slider Clamp Screw Output Connector Hold Switch ON / OFF Switch

| Model No. | Range (usage 1) | Range (usage 2) | Resolution     |
|-----------|-----------------|-----------------|----------------|
| 1110-301  | 10mm/0.4"       | 20mm/0.8"       | 0.01mm/0.0005" |