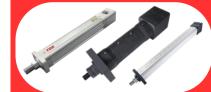

#### Electric Cylinder Series

Highest Speed: 1600mm/s Maximum Stroke: 2000mm Maximum Load: 50T Repeatability: ±0.02mm