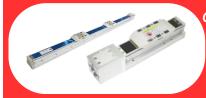

#### GCR Series Build- in Rail

Highest Speed: 1500mm/s Maximum Stroke: 50-1250mm Maximum Load: 120Kg Repeatability: ±0.005mm

#### Single Axis Robot Series

Highest Speed: 1000mm/s Maximum Stroke: 100-1380mm Maximum Load: 100Kg Repeatability: ±0.005mm

#### Asia Standard Series

Highest Speed: 2000mm/s Maximum Stroke: 5000 mm Maximum Load: 350Kg Repeatability: ±0.008mm

#### Europe Standard Series

Highest Speed: 5000mm/s Maximum Stroke: 6000 mm Maximum Load: 220Kg Repeatability: ±0.05mm

#### Economic Module Series

Highest Speed: 1250mm/s Maximum Stroke: 1800mm Maximum Load: 120Kg Repeatability: ±0.008mm

IMS Mechatronics Sdn Bhd is a leading and reliable specialist providing innovative motion technology in the field of industrial automation (IA). Our headquarter is situated in Ulu Tiram, Johor, Malaysia. As a progressive distributor, we represents a broad range of world renowned manufacturers of factory automation (FA) components from various countries such as USA, Japan, Korea and Taiwan.