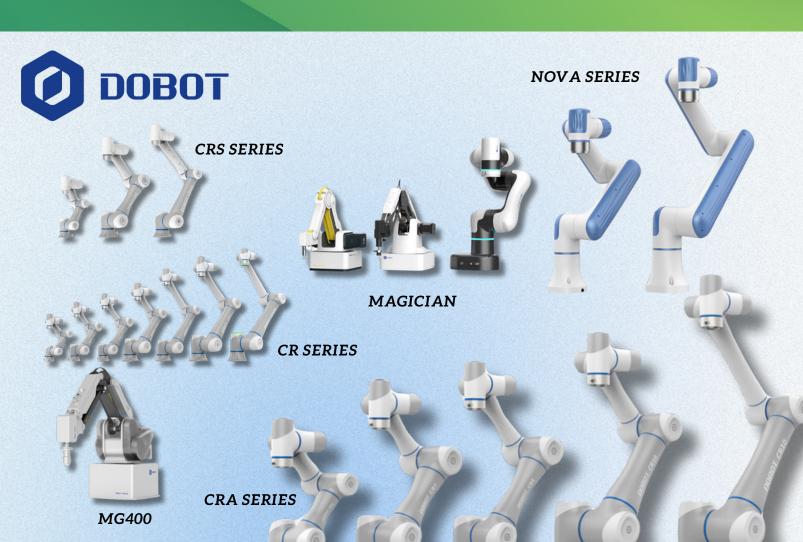

## **IH-SERIES**

- . MOST POWERFUL
- . E CLASS INSULATION
- . IP20
- . CONTINUOUS DUTY

#### **AC MOTOR**

INDUCTION MOTOR

SPEED CONTROL MOTOR

REVERSIBLE MOTOR

REVERSIBLE BRAKE MOTOR

REVERSIBLE BRAKE CONTROL MOTOR

REVERSIBLE SPEED CONTROL MOTOR

#### **GEAR HEAD**

9H SERIES

#### **SPEED CONTROLLER**

# MOST RELIABLE, POWERFUL AND SILENT