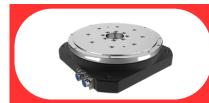

#### Direct Drive Motor Series

Maximum Load: 1. Axial Load: Forward:20,000N Reverse: 12,000N 2. Radial Load: 10000Nm Maximum torque: 500N.m