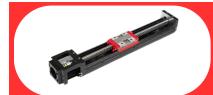

#### Single Axis Robot Series

Highest Speed: 1000mm/s Maximum Stroke: 100-1380mm Maximum Load: 100Kg Repeatability: ±0.005mm