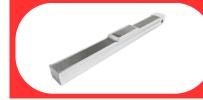

#### GCR Series Build- in Rail

Highest Speed: 1500mm/s Maximum Stroke: 50-1250mm Maximum Load: 120Kg Repeatability: ±0.005mm