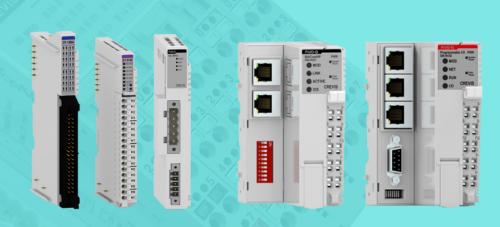

# CREVIS

REMOTE I/O

SLICE I/O

**G-SERIES** 

GGM

**AC MOTOR & GEARHEAD** 

**BLDC MOTOR** 

**DC MOTOR & PLANETARY GEAR MOTOR** 