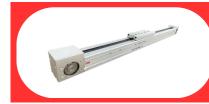

#### GCR Series Build- in Rail

Highest Speed: 1500mm/s Maximum Stroke: 50-1250mm Maximum Load: 120Kg Repeatability: ±0.005mm

#### Single Axis Robot Series

Highest Speed: 1000mm/s Maximum Stroke: 100-1380mm Maximum Load: 100Kg Repeatability: ±0.005mm