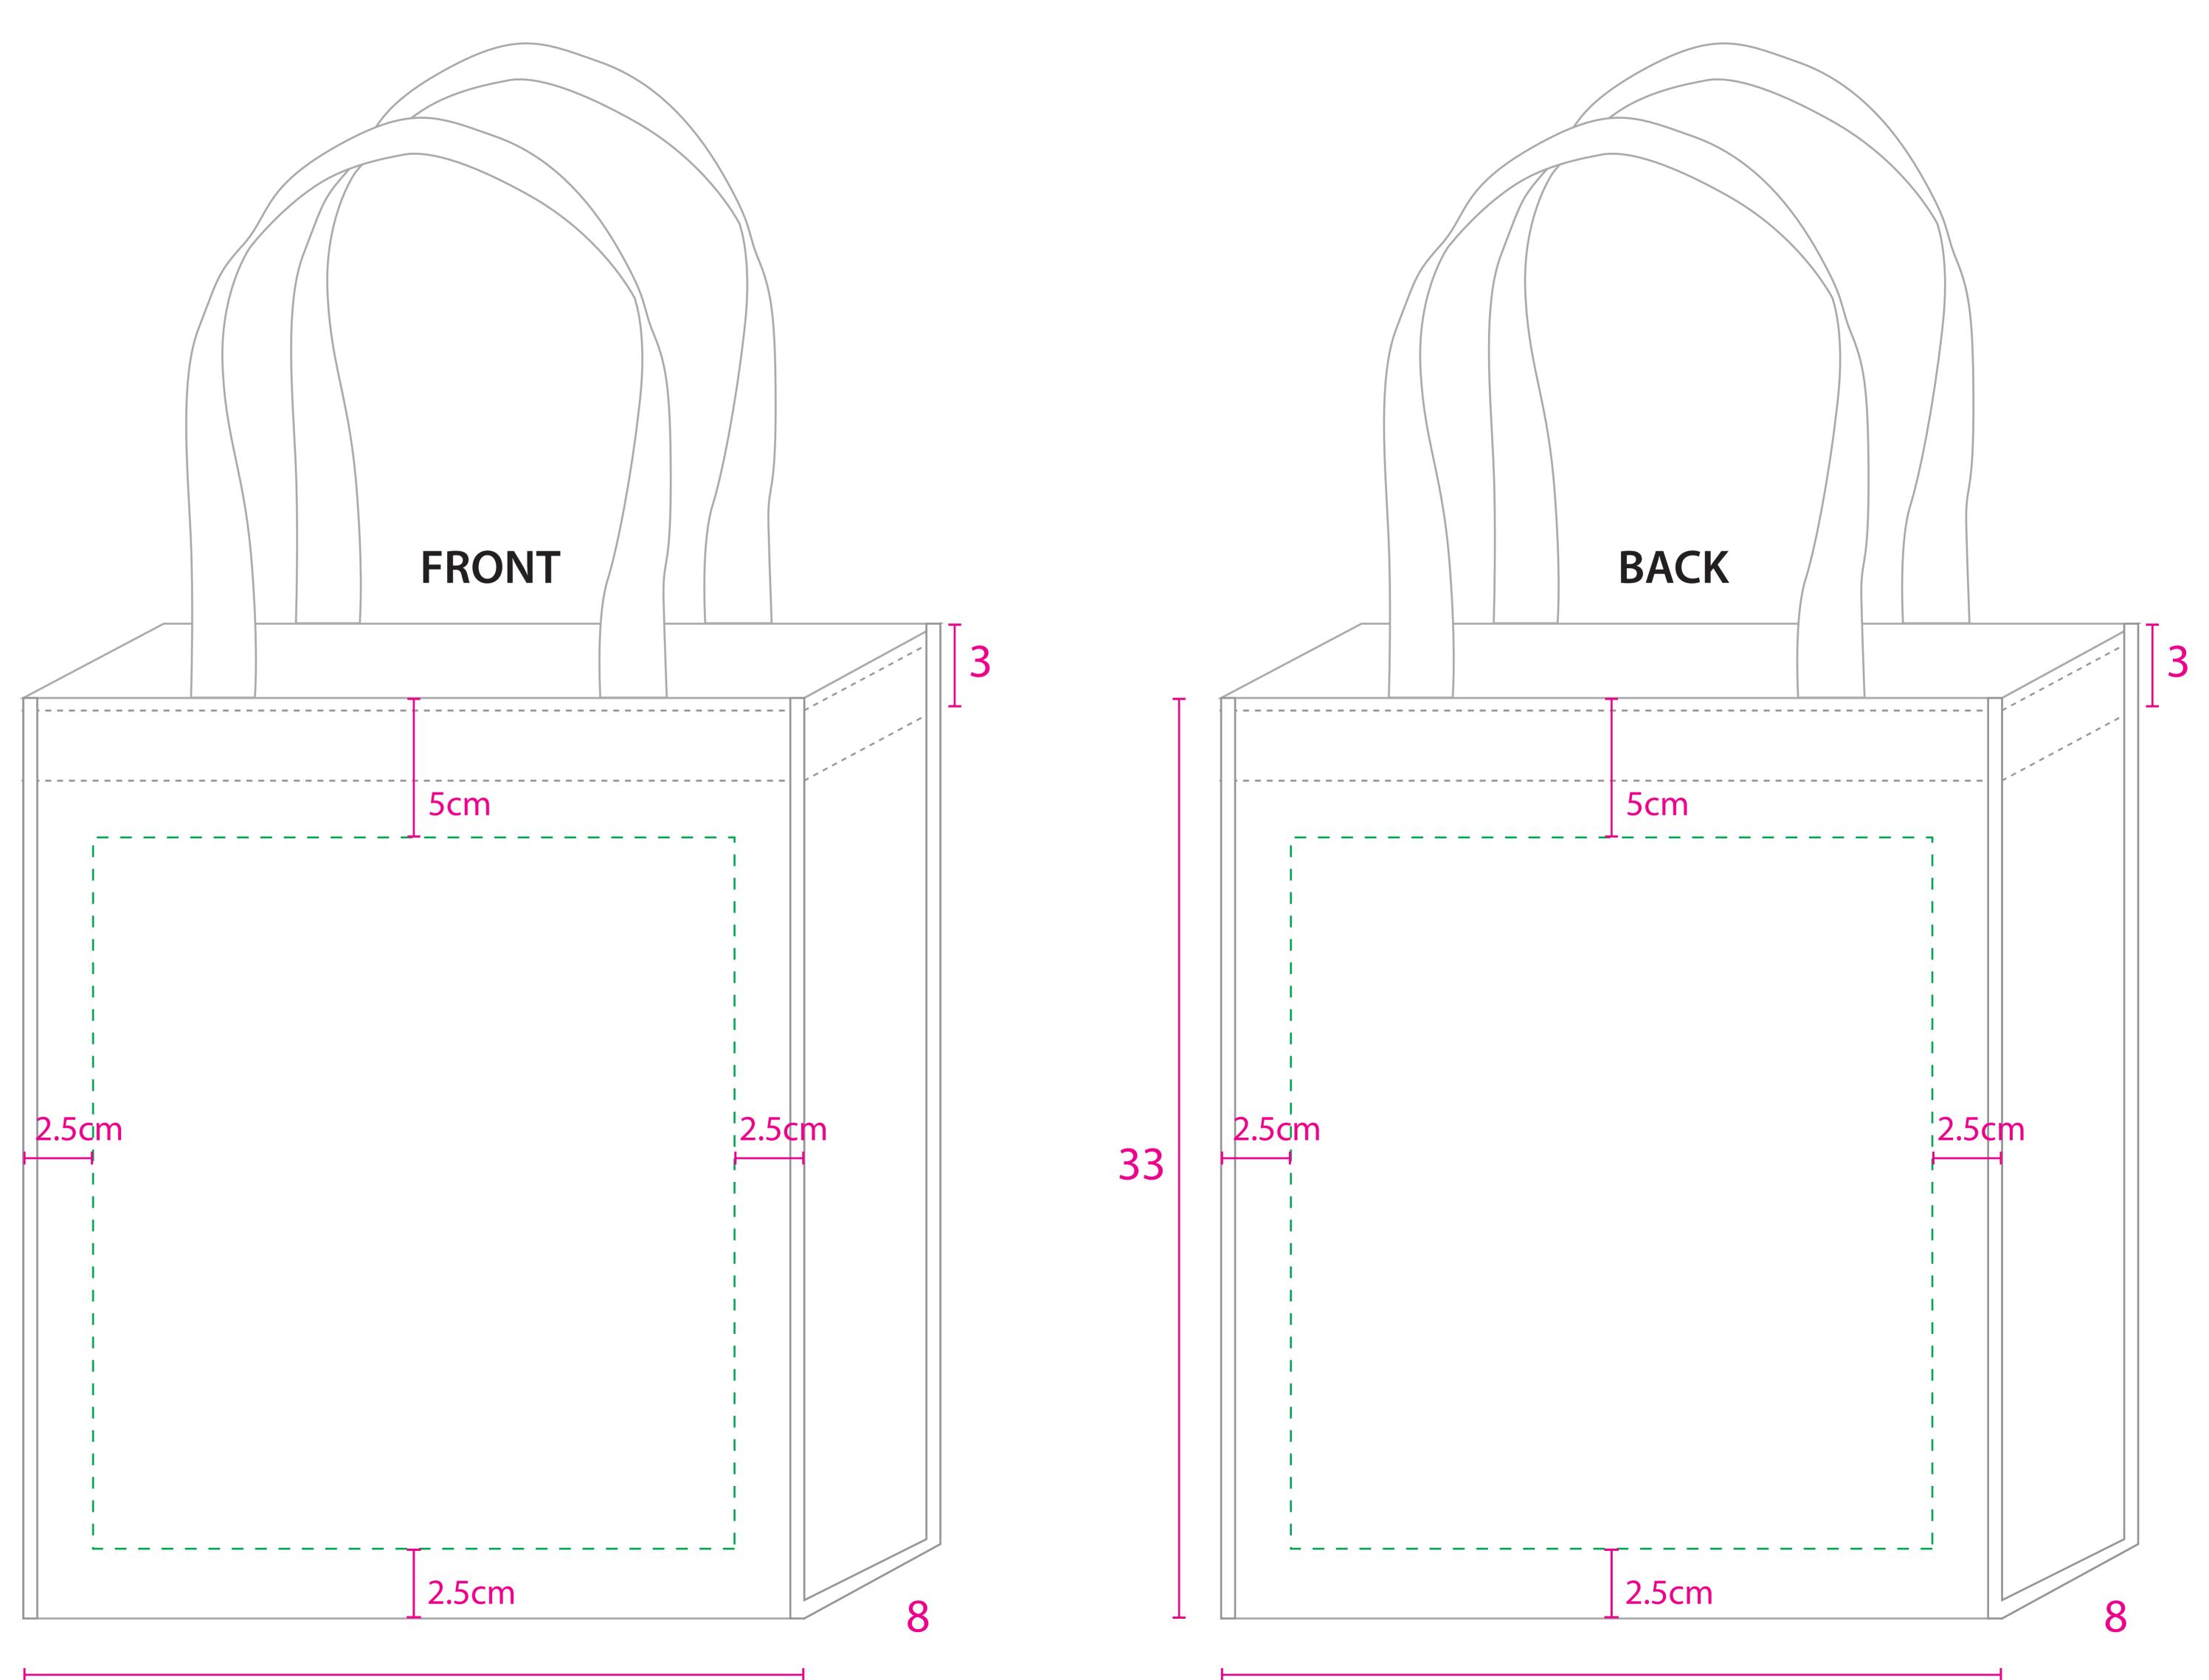

### \* Expend all fonts (No live font)

**Printable Area** Please make sure all the artwork

are within the Printable Area

| BAG COLOR |            |
|-----------|------------|
|           | BLACK      |
|           | WHITE      |
|           | RED        |
|           | MAROON     |
|           | GREEN      |
|           | CYAN       |
|           | ROYAL BLUE |
|           | NAVY BLUE  |

33