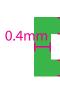

#### 3. Line thickness must be at minimum for: **Normal Printing Invert Printing**

■ 0.4mm