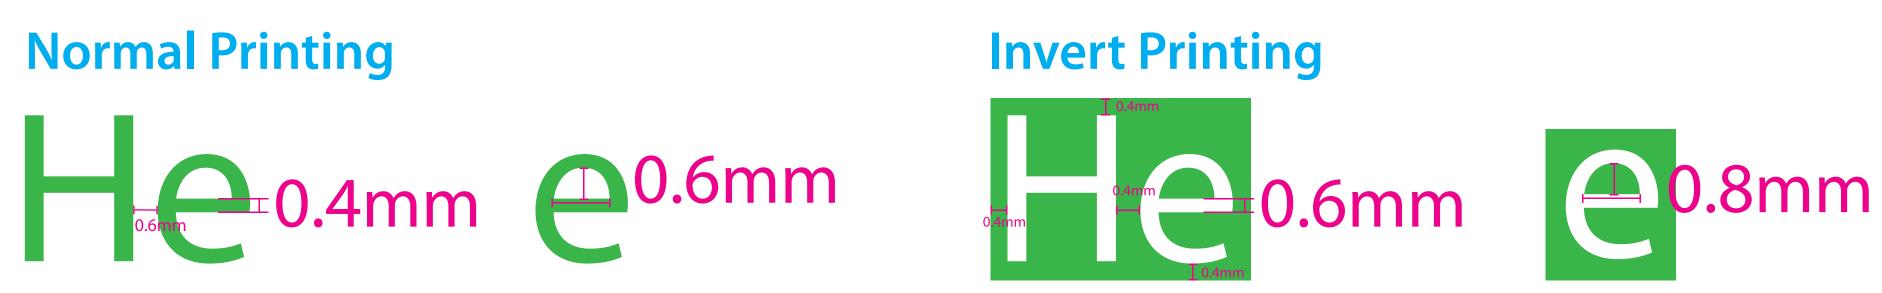

## 2. Font thickness must be at minimum for:

#### **Normal Printing Invert Printing** 0.4mm 0.6mm 0.4mm 0.6mm 0.4mm 0.4mm