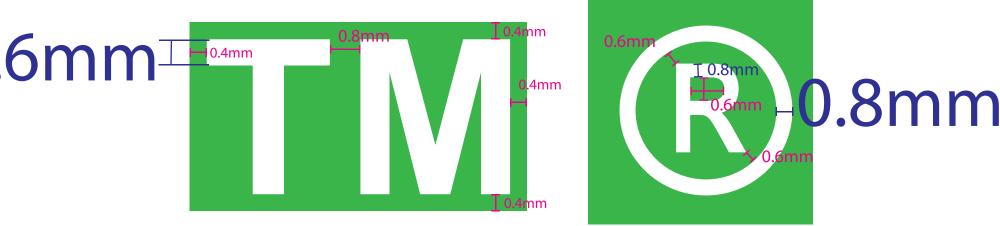

## 2. Font thickness must be at minimum for:

#### **Normal Printing Invert Printing** 0.4mm 0.6mm 0.4mm 0.6mm 0.4mm 0.4mm