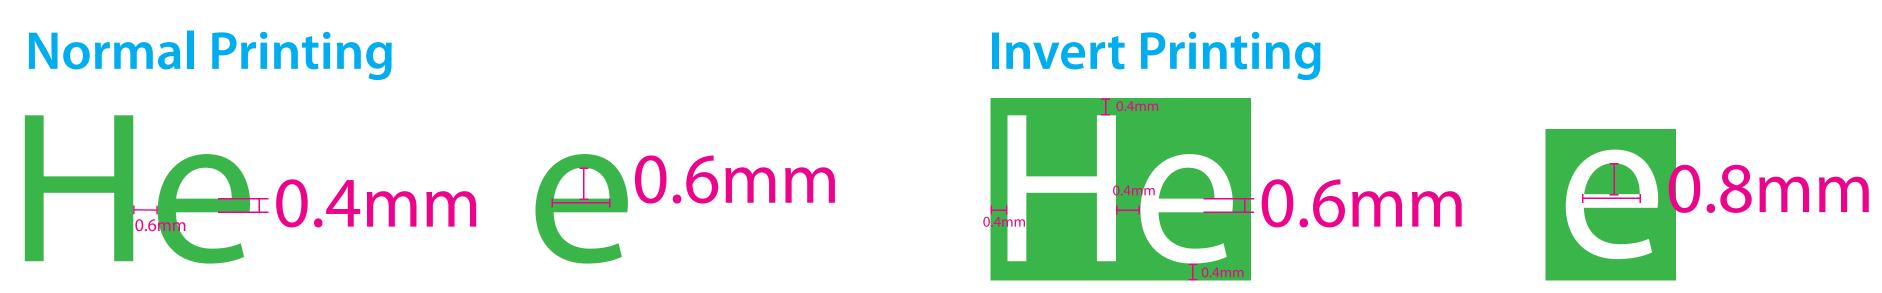

# 2. Font thickness must be at minimum for:

### **Normal Printing Invert Printing** 0.4mm 0.6mm 0.4mm 0.6mm 0.4mm 0.4mm