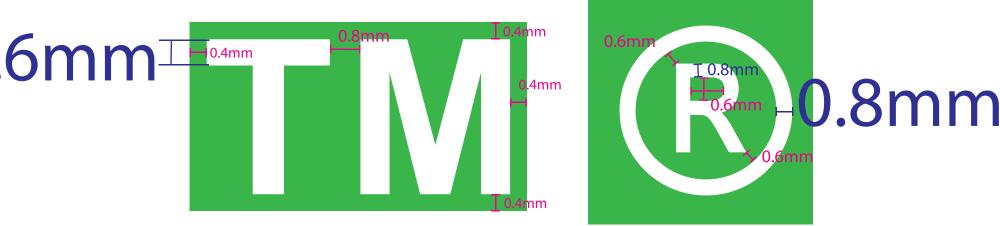

# 2. Font thickness must be at minimum for:

### **Normal Printing Invert Printing** 0.4mm 0.6mm 0.4mm 0.6mm 0.4mm 0.4mm