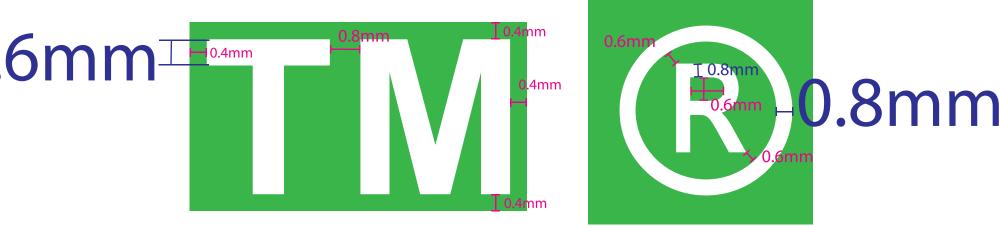

### 3. Line thickness must be at minimum for: **Normal Printing Invert Printing**

■ 0.4mm