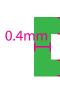

### 3. Line thickness must be at minimum for: **Normal Printing Invert Printing**

■ 0.4mm