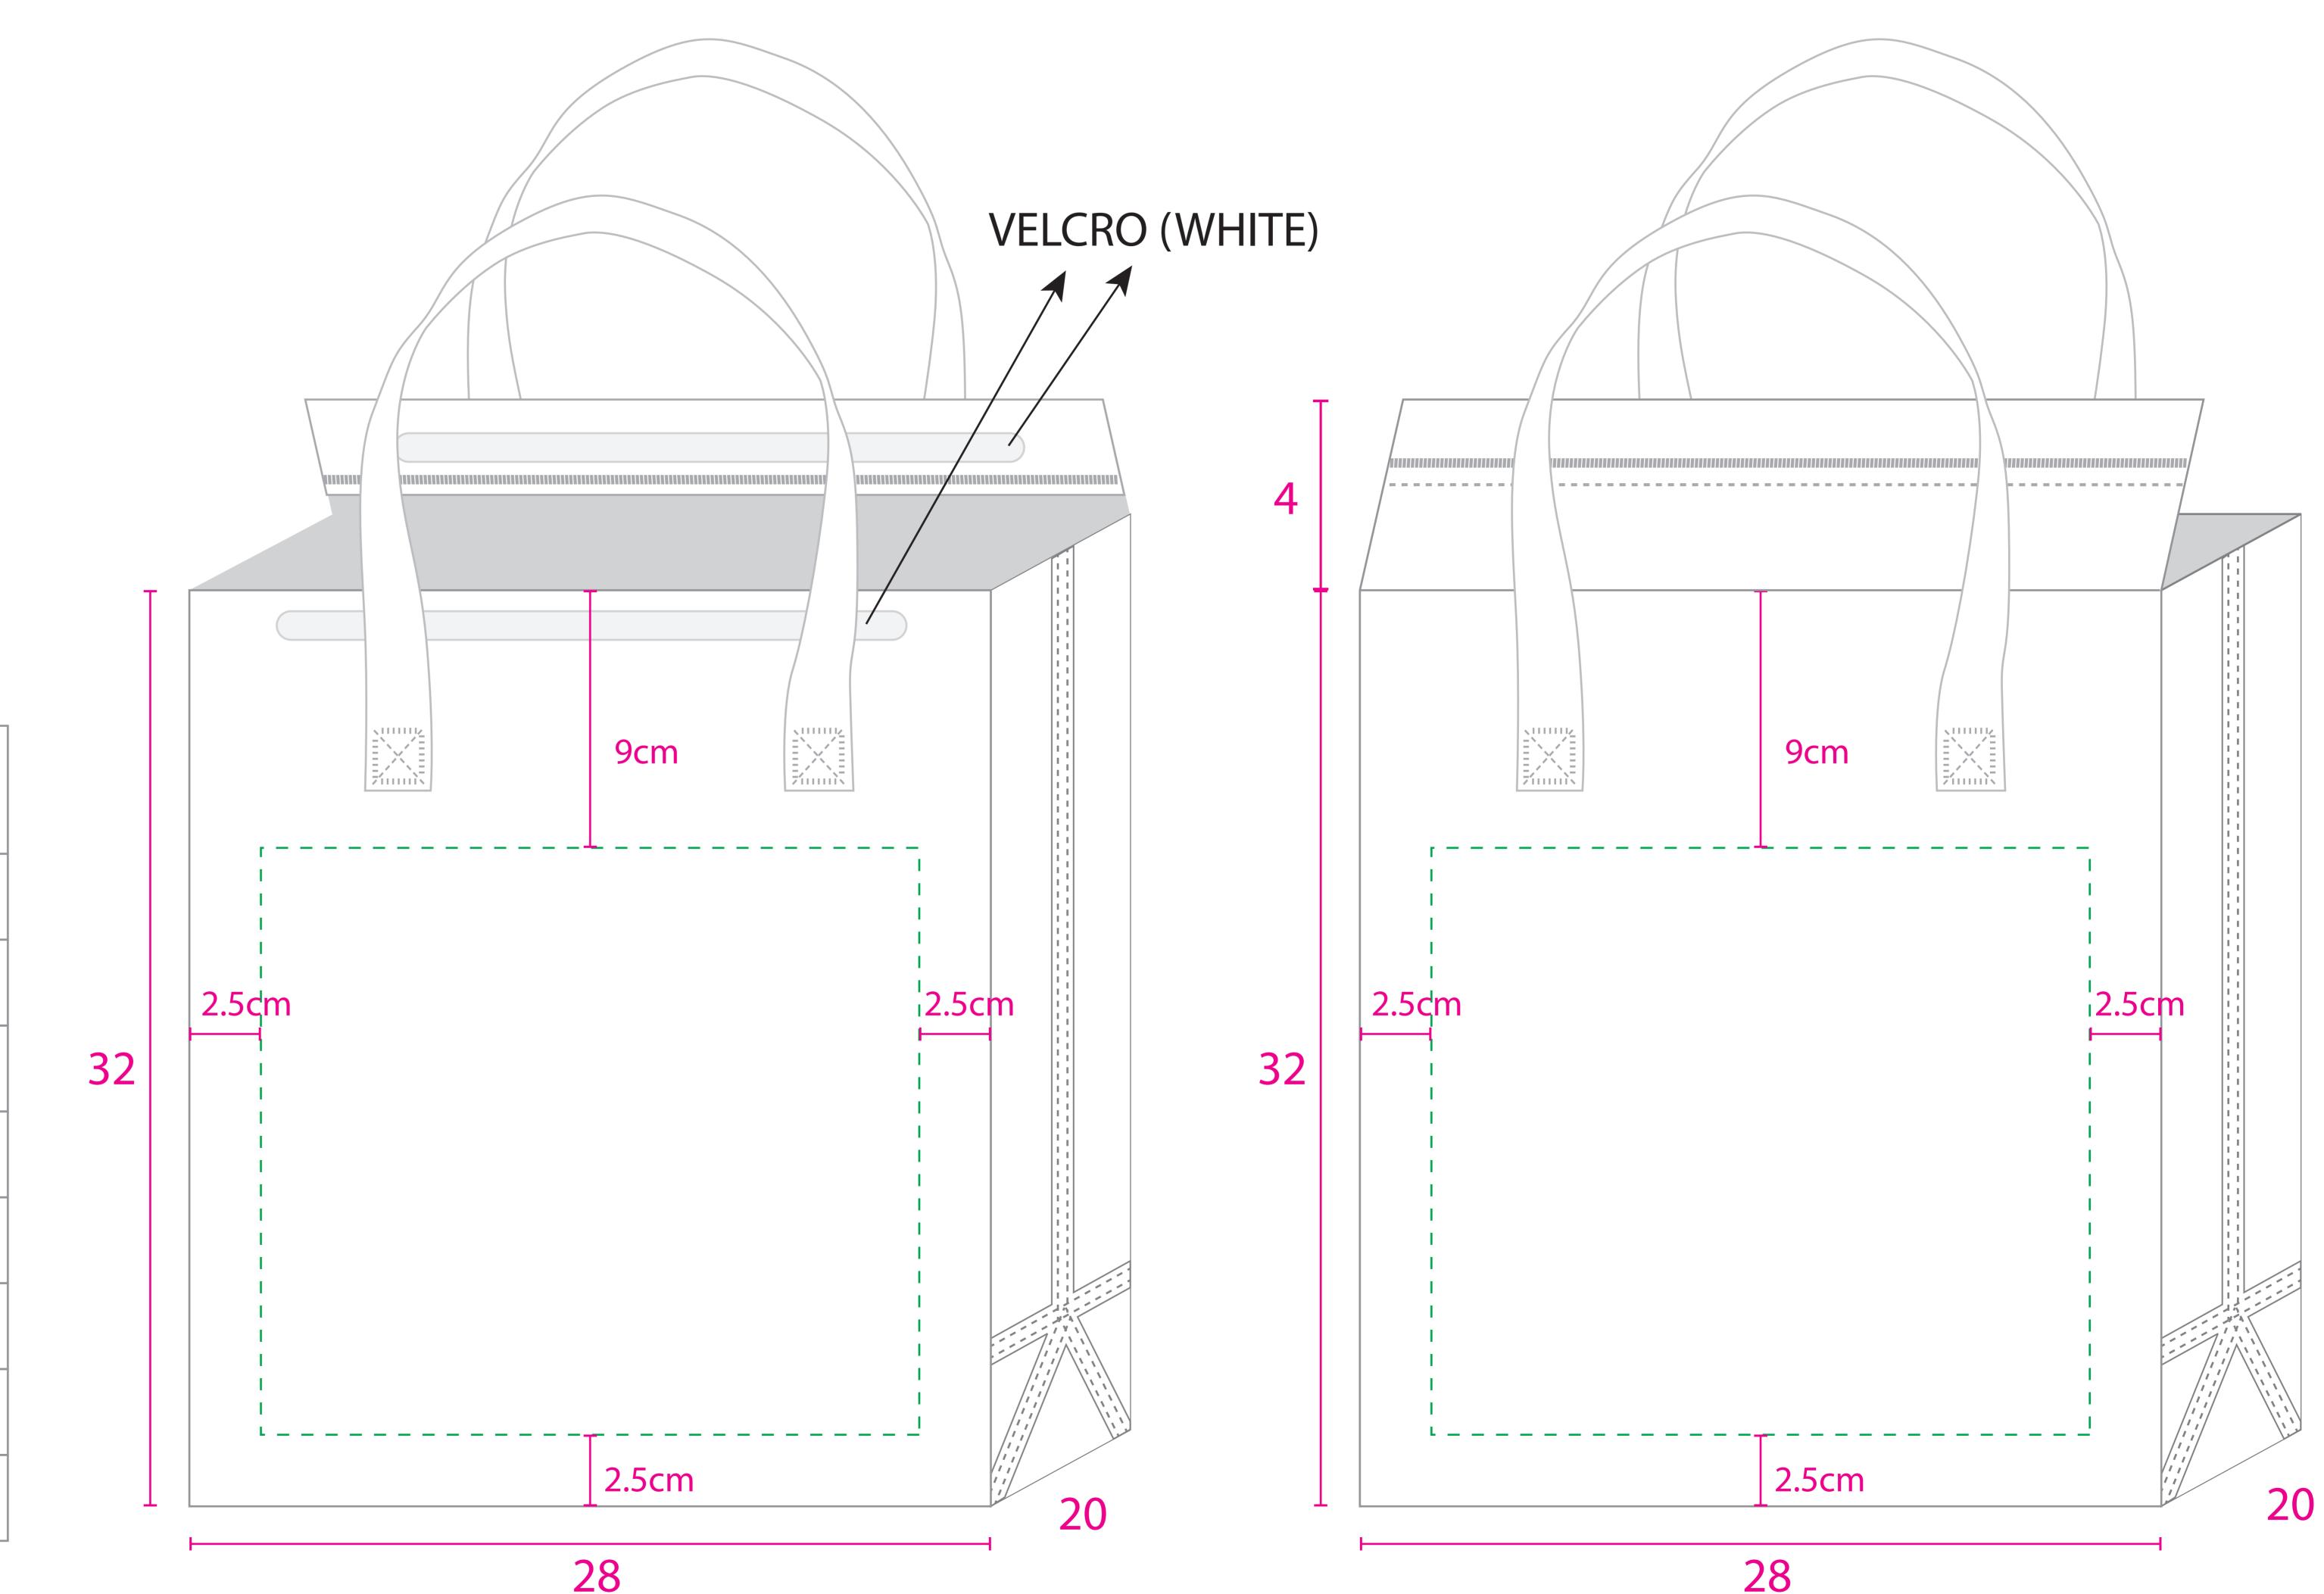

## TERMS \* Artwork must in Vector file. \* Expend all fonts (No live font) Printable Area

Please make sure all the artwork are within the Printable Area

| BAG COLOR |                                  |
|-----------|----------------------------------|
|           | BLACK with BLACK HANDLE          |
|           | WHITE with WHITE HANDLE          |
|           | KHAKI with WHITE HANDLE          |
|           | MUSTARD YELLOW with WHITE HANDLE |
|           | LAUREL GREEN with WHITE HANDLE   |
|           | PASTEL BLUE with WHITE HANDLE    |
|           | NAVY BLUE with NAVY BLUE HANDLE  |
|           | RED with RED HANDLE              |