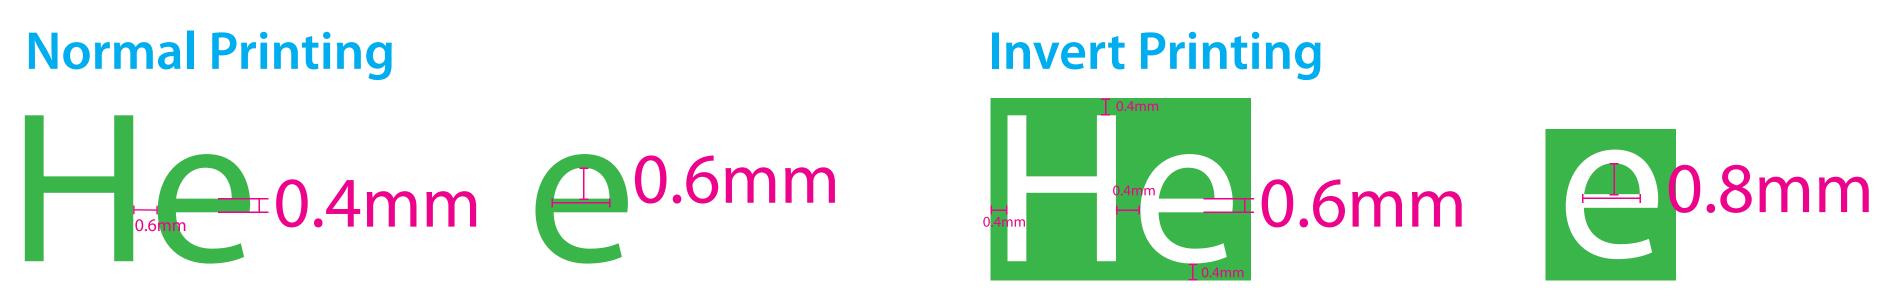

### 2. Font thickness must be at minimum for:

### **Normal Printing Invert Printing** 0.4mm 0.6mm 0.4mm 0.6mm 0.4mm 0.4mm