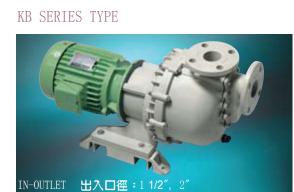

材質,自吸筒與法蘭一體射出成

型,決無焊接,更強化本產品耐用性,所以決不洩漏。



02

The conventional method is to weld the upper self priming barrel on the pump body, which may cause leakage at the welded position. 傳統式泵浦,主體與自吸筒採焊接方式,長時間 使用焊接處容易造成洩漏情形。



on the front self priming barrel, that may cause leakage and poor durability, and seal damage due to dry running. 一般型,自吸筒與法蘭乃須焊接,剛用性欠佳,





POOR SELF PRIMING BARREL • The self priming barrel can't be sealed with

- pump body. An additional screw shall be fitted in the inlet port for sealing purpose. • In case of over-tightening of screw may
- cause glue on screw peeling off. • If screw fall into the pump, it needs to dispatch the pump and reassemble.
- 設計不良之自吸筒 • 自吸筒無法與泵浦主體完全密合,必須在入水 □内,加裝一根螺絲,以達完全密合之效果。
- 當螺絲旋轉過緊,可能造成螺絲上之膠套脱落。 • 組裝過程中,如螺絲掉入泵浦内,必須花實較

多工時將泵浦重新拆開,取出螺絲重組。





















IN-OUTLET 出入口徑: