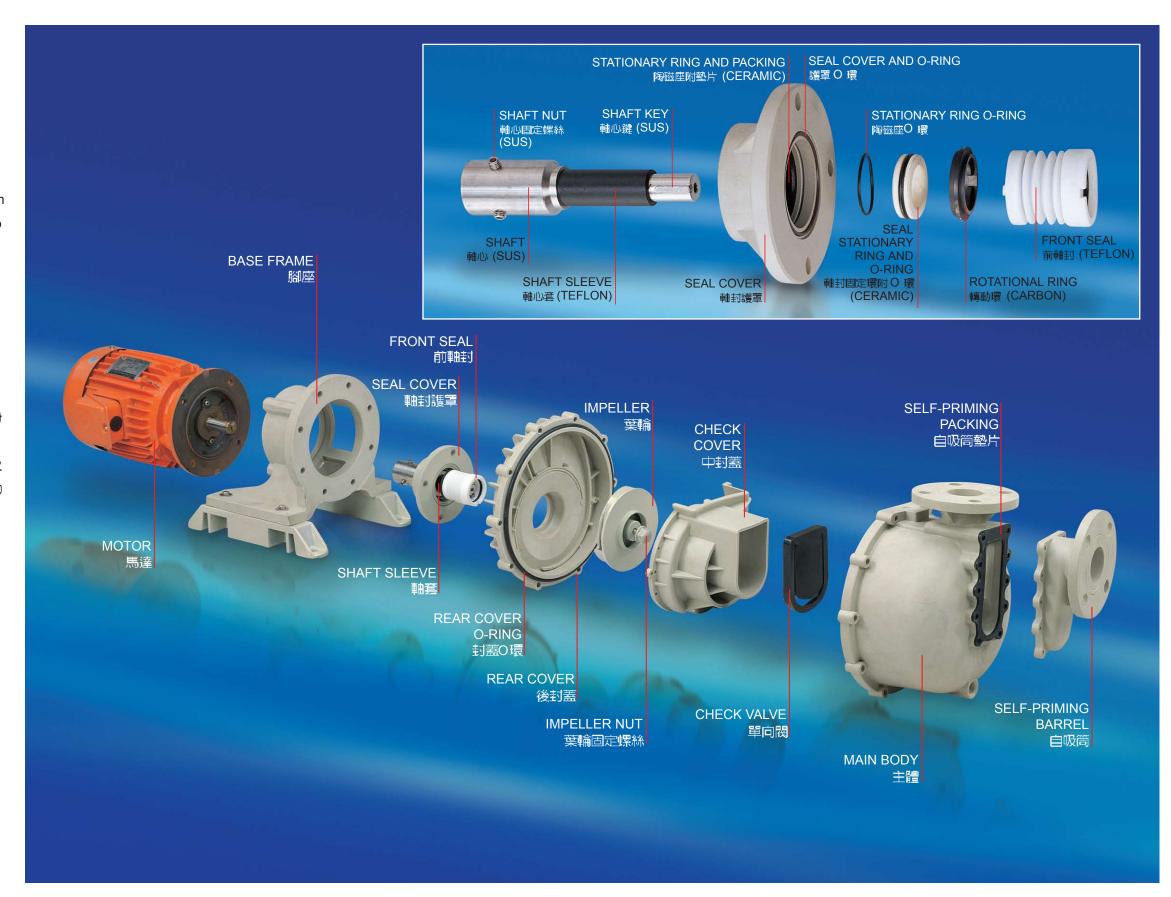

## 展現泵浦性能新境界。

01

專業設計,開發製造各式耐酸鹼化學性泵浦之Zi Yi電機股份 有限公司,秉持多年來矢志鑽研泵浦特殊及化學成份,其卓 越傑出的經驗與理論基礎·Zi Yi公司為高級過濾機及泵浦之 新典範。Zi Yi公司渾厚的技術背景,將為您提供創新信賴的 過濾機及泵浦

One piece injected without welding. 超質泵浦主體結構,前所未有品質,一體射出成型無須焊接。

Superior quality of pump body.

Unmatched Quality. Unmatched Performance..

卓越品質。一般廠牌難與抗衡。

The pump body is manufactured from PVDF and CFRPP, FRPP. The body and upper self- priming barrel are one piece injected without

welding, for leakfree performance. 泵浦主體採用 PVDF、CFRPP、FRPP材質,主體與上方自吸筒一體射 出成型,決無任何焊接點,所以決不洩漏。

The front self priming barrel is manufactured from PVDF and CFRPP, FRPP. The flange and front self priming barrel are one piece injected wiithout welding that greatly upgrades durability, and ensures leakfree

performance. 前自吸筒採 PVDF、CFRPP、FRPP材質,自吸筒與法蘭一體射出成

型,決無焊接,更強化本產品耐用性,所以決不洩漏。

02

The conventional method is to weld the upper self priming barrel on the pump body, which may cause leakage at the welded position. 傳統式泵浦,主體與自吸筒採焊接方式,長時間 使用焊接處容易造成洩漏情形。