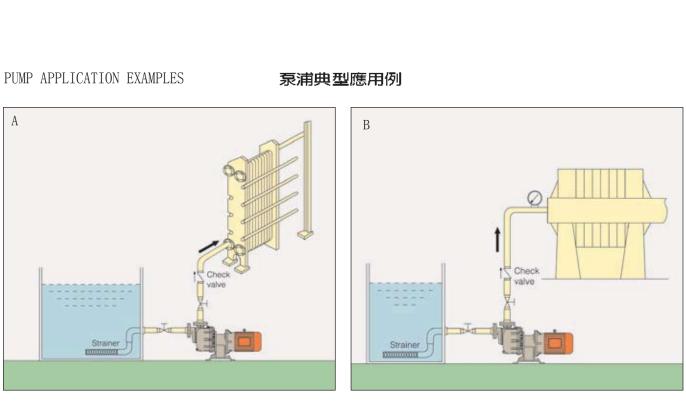

KB SERIES / KCL SERIES **COAXIAL VACUUM ACID/ALKALINE-RESIST PUMP** CONNECTING AND SELF-PRIMING CHEMICAL PUMP • ACID/ALKALINE-RESISTANT PUMP • FILTERING MACHINE ... The World of Teflon That is Acided Like the second to CHEMICAL MACHINERY • VALVE ACCESSORIES