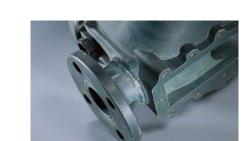

performance. 前自吸筒採 PVDF、CFRPP、FRPP材質,自吸筒與法蘭一體射出成

型,決無焊接,更強化本產品耐用性,所以決不洩漏。

02

The conventional method is to weld the upper self priming barrel on the pump body, which may cause leakage at the welded position. 傳統式泵浦,主體與自吸筒採焊接方式,長時間 使用焊接處容易造成洩漏情形。

on the front self priming barrel, that may cause leakage and poor durability, and seal damage due to dry running. 一般型,自吸筒與法蘭乃須焊接,剛用性欠佳,

POOR SELF PRIMING BARREL • The self priming barrel can't be sealed with