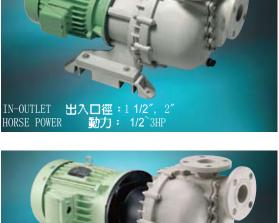

,自吸筒與法蘭一體射出成

型,決無焊接,更強化本產品耐用性,所以決不洩漏。



02

The conventional method is to weld the upper self priming barrel on the pump body, which may cause leakage at the welded position. 傳統式泵浦,主體與自吸筒採焊接方式,長時間 使用焊接處容易造成洩漏情形。



on the front self priming barrel, that may cause leakage and poor durability, and seal damage due to dry running. 一般型,自吸筒與法蘭乃須焊接,剛用性欠佳,





POOR SELF PRIMING BARREL • The self priming barrel can't be sealed with

- pump body. An additional screw shall be fitted in the inlet port for sealing purpose. • In case of over-tightening of screw may
- cause glue on screw peeling off. • If screw fall into the pump, it needs to dispatch the pump and reassemble.
- 設計不良之自吸筒 • 自吸筒無法與泵浦主體完全密合,必須在入水 □内,加裝一根螺絲,以達完全密合之效果。
- 當螺絲旋轉過緊,可能造成螺絲上之膠套脱落。 • 組裝過程中,如螺絲掉入泵浦内,必須花實較

多工時將泵浦重新拆開,取出螺絲重組。





















IN-OUTLET 出入口徑: