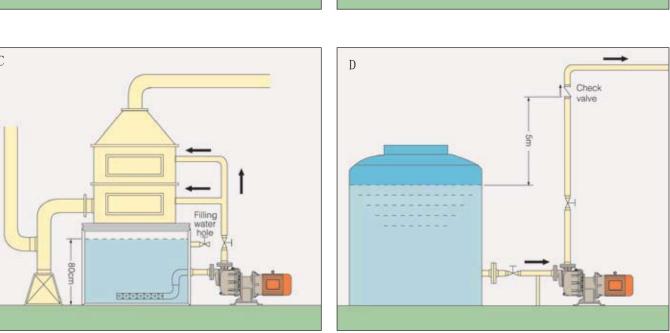

KB SERIES / KCL SERIES **COAXIAL VACUUM ACID/ALKALINE-RESIST PUMP** CONNECTING AND SELF-PRIMING CHEMICAL PUMP • ACID/ALKALINE-RESISTANT PUMP • FILTERING MACHINE ... The World of Teflon That is Acided Like the second to CHEMICAL MACHINERY • VALVE ACCESSORIES