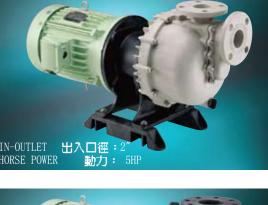

吸筒與法蘭一體射出成

型,決無焊接,更強化本產品耐用性,所以決不洩漏。



02

The conventional method is to weld the upper self priming barrel on the pump body, which may cause leakage at the welded position. 傳統式泵浦,主體與自吸筒採焊接方式,長時間 使用焊接處容易造成洩漏情形。



on the front self priming barrel, that may cause leakage and poor durability, and seal damage due to dry running. 一般型,自吸筒與法蘭乃須焊接,剛用性欠佳,





POOR SELF PRIMING BARREL • The self priming barrel can't be sealed with

- pump body. An additional screw shall be fitted in the inlet port for sealing purpose. • In case of over-tightening of screw may
- cause glue on screw peeling off. • If screw fall into the pump, it needs to dispatch the pump and reassemble.
- 設計不良之自吸筒 • 自吸筒無法與泵浦主體完全密合,必須在入水 □内,加裝一根螺絲,以達完全密合之效果。
- 當螺絲旋轉過緊,可能造成螺絲上之膠套脱落。 • 組裝過程中,如螺絲掉入泵浦内,必須花實較

多工時將泵浦重新拆開,取出螺絲重組。





















IN-OUTLET 出入口徑: