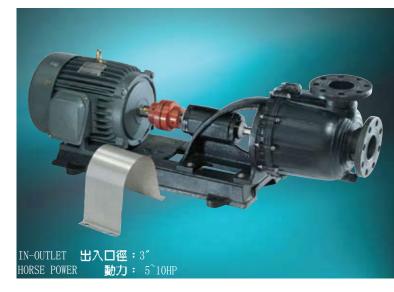

體射出成

型,決無焊接,更強化本產品耐用性,所以決不洩漏。



02

The conventional method is to weld the upper self priming barrel on the pump body, which may cause leakage at the welded position. 傳統式泵浦,主體與自吸筒採焊接方式,長時間 使用焊接處容易造成洩漏情形。



on the front self priming barrel, that may cause leakage and poor durability, and seal damage due to dry running. 一般型,自吸筒與法蘭乃須焊接,剛用性欠佳,





POOR SELF PRIMING BARREL • The self priming barrel can't be sealed with

- pump body. An additional screw shall be fitted in the inlet port for sealing purpose. • In case of over-tightening of screw may
- cause glue on screw peeling off. • If screw fall into the pump, it needs to dispatch the pump and reassemble.
- 設計不良之自吸筒 • 自吸筒無法與泵浦主體完全密合,必須在入水 □内,加裝一根螺絲,以達完全密合之效果。
- 當螺絲旋轉過緊,可能造成螺絲上之膠套脱落。 • 組裝過程中,如螺絲掉入泵浦内,必須花實較

多工時將泵浦重新拆開,取出螺絲重組。





















IN-OUTLET 出入口徑: