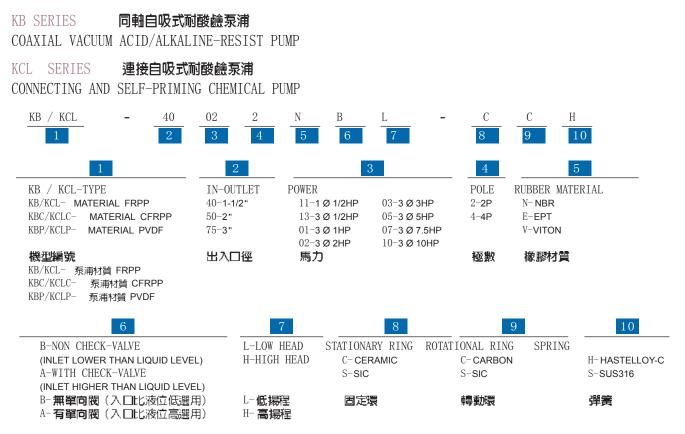

KB SERIES / KCL SERIES **COAXIAL VACUUM ACID/ALKALINE-RESIST PUMP** CONNECTING AND SELF-PRIMING CHEMICAL PUMP • ACID/ALKALINE-RESISTANT PUMP • FILTERING MACHINE ... The World of Teflon That is Acided Like the second to CHEMICAL MACHINERY • VALVE ACCESSORIES