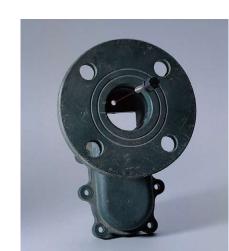

Superior quality of pump body.

Unmatched Quality. Unmatched Performance..

卓越品質。一般廠牌難與抗衡。

The pump body is manufactured from PVDF and CFRPP, FRPP. The body and upper self- priming barrel are one piece injected without

welding, for leakfree performance. 泵浦主體採用 PVDF、CFRPP、FRPP材質,主體與上方自吸筒一體射 出成型,決無任何焊接點,所以決不洩漏。

The front self priming barrel is manufactured from PVDF and CFRPP, FRPP. The flange and front self priming barrel are one piece injected wiithout welding that greatly upgrades durability, and ensures leakfree

performance. 前自吸筒採 PVDF、CFRPP、FRPP材質,自吸筒與法蘭一體射出成

型,決無焊接,更強化本產品耐用性,所以決不洩漏。

02

The conventional method is to weld the upper self priming barrel on the pump body, which may cause leakage at the welded position. 傳統式泵浦,主體與自吸筒採焊接方式,長時間 使用焊接處容易造成洩漏情形。