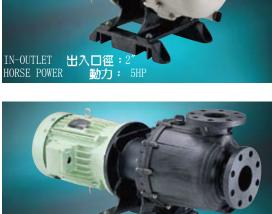

與法蘭一體射出成

型,決無焊接,更強化本產品耐用性,所以決不洩漏。



02

The conventional method is to weld the upper self priming barrel on the pump body, which may cause leakage at the welded position. 傳統式泵浦,主體與自吸筒採焊接方式,長時間 使用焊接處容易造成洩漏情形。



on the front self priming barrel, that may cause leakage and poor durability, and seal damage due to dry running. 一般型,自吸筒與法蘭乃須焊接,剛用性欠佳,





POOR SELF PRIMING BARREL • The self priming barrel can't be sealed with

- pump body. An additional screw shall be fitted in the inlet port for sealing purpose. • In case of over-tightening of screw may
- cause glue on screw peeling off. • If screw fall into the pump, it needs to dispatch the pump and reassemble.
- 設計不良之自吸筒 • 自吸筒無法與泵浦主體完全密合,必須在入水 □内,加裝一根螺絲,以達完全密合之效果。
- 當螺絲旋轉過緊,可能造成螺絲上之膠套脱落。 • 組裝過程中,如螺絲掉入泵浦内,必須花實較

多工時將泵浦重新拆開,取出螺絲重組。





















IN-OUTLET 出入口徑: