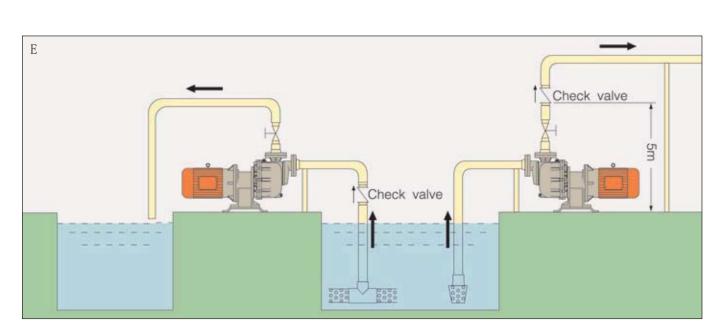

KB SERIES / KCL SERIES **COAXIAL VACUUM ACID/ALKALINE-RESIST PUMP** CONNECTING AND SELF-PRIMING CHEMICAL PUMP • ACID/ALKALINE-RESISTANT PUMP • FILTERING MACHINE ... The World of Teflon That is Acided Like the second to CHEMICAL MACHINERY • VALVE ACCESSORIES