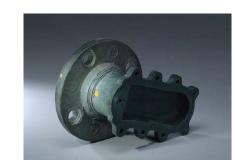

performance. 前自吸筒採 PVDF、CFRPP、FRPP材質,自吸筒與法蘭一體射出成

型,決無焊接,更強化本產品耐用性,所以決不洩漏。

02

The conventional method is to weld the upper self priming barrel on the pump body, which may cause leakage at the welded position. 傳統式泵浦,主體與自吸筒採焊接方式,長時間 使用焊接處容易造成洩漏情形。

on the front self priming barrel, that may cause leakage and poor durability, and seal damage due to dry running. 一般型,自吸筒與法蘭乃須焊接,剛用性欠佳,

POOR SELF PRIMING BARREL • The self priming barrel can't be sealed with