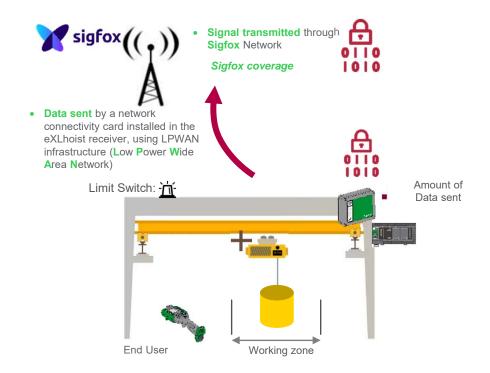

## EcoStruxure Maintenance Advisor eXLhoist

Cloud based preventive maintenance offer

LPWAN frequency

Usage Profile – Safe Working Period, Load Spectrum and Operations data

Event alerts via email and SMS notification

Extended diagnostic scope with information via Modbus connectivity

Trends analysis to enable predictive maintenance

Plug and Play installation

No configuration, no cables