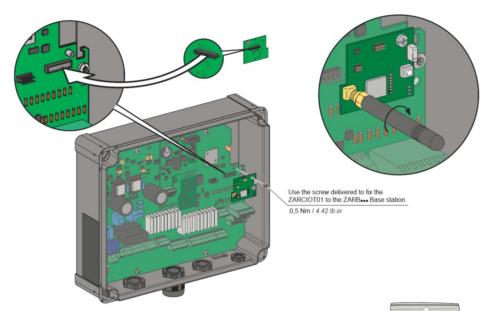

### ZARCIOT01

Plug and play module 2 years subscription for apps and services

Extended diagnostic scope with information via Modbus connectivity

Trends analysis to enable predictive maintenance

Plug and Play installation

No configuration, no cables