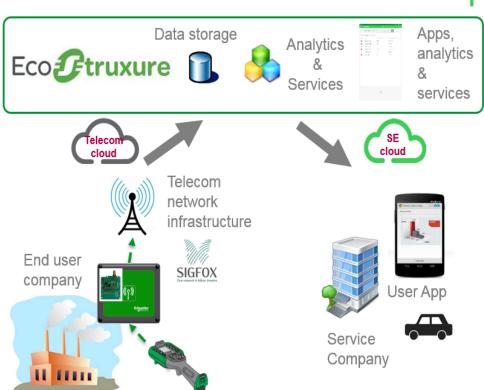

# **EcoStruxure Maintenance Advisor eXLhoist**

Cloud-based preventive maintenance offer

 Data visualization/access: Collection and Monitoring of operations data, Inspection and revisions alerts of Hoist (Web applications)

## EcoStruxure Maintenance Advisor eXLhoist

Cloud based preventive maintenance offer

LPWAN frequency

Usage Profile – Safe Working Period, Load Spectrum and Operations data

Event alerts via email and SMS notification

Access to the data without accessing customer's IT