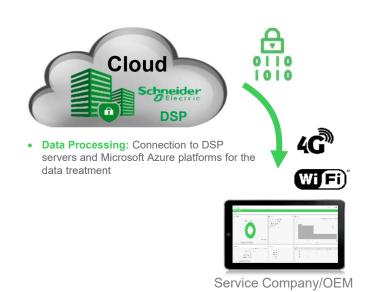

# **EcoStruxure Maintenance Advisor eXLhoist**

Cloud-based preventive maintenance offer

 Data visualization/access: Collection and Monitoring of operations data, Inspection and revisions alerts of Hoist (Web applications)

Access to the data without accessing customer's IT