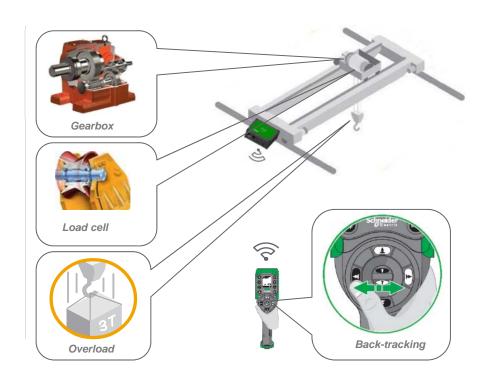

### Mechanical maintenance scope

- Wire rope, chain
- Gearbox
- Mechanical structure
- Brake

## EcoStruxure Maintenance Advisor eXLhoist

Cloud based preventive maintenance offer

LPWAN frequency

Usage Profile – Safe Working Period, Load Spectrum and Operations data

Event alerts via email and SMS notification

Extended diagnostic scope with information via Modbus connectivity

Trends analysis to enable predictive maintenance

Plug and Play installation

No configuration, no cables