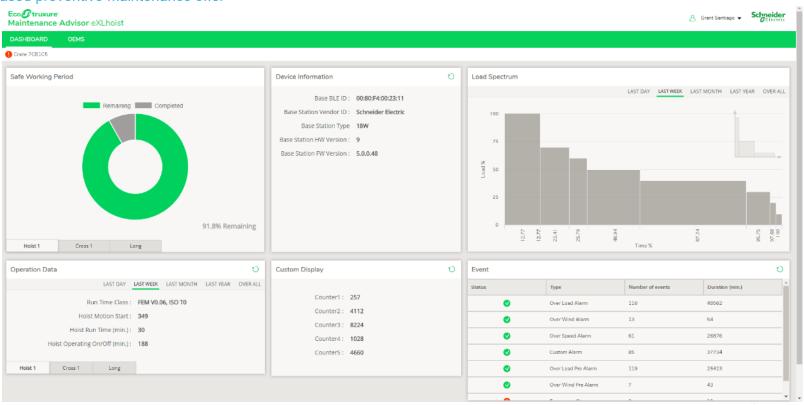

# EcoStruxure Maintenance Advisor eXLhoist Dashboard

Cloud based preventive maintenance offer

https://app.schneider-electric.com/ecostruxure-maintenance-advisor/exlhoist

## EcoStruxure Maintenance Advisor eXLhoist

Cloud based preventive maintenance offer

LPWAN frequency

Usage Profile – Safe Working Period, Load Spectrum and Operations data

Event alerts via email and SMS notification