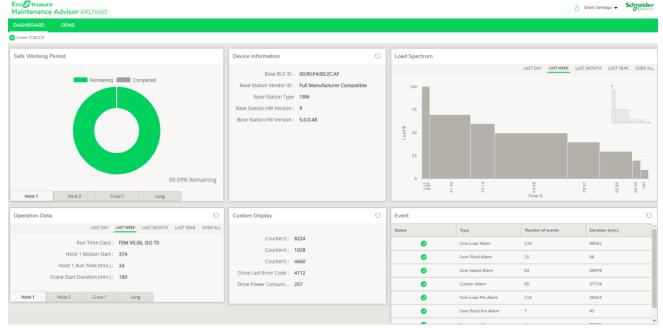

### **Maintenance service optimization**

Maintenance planning made easy with Safe Working Period, Load Spectrum and operation data on single platform

#### What can I monitor?

- · Asset performance and health
- Current event ,historical event log and operator accociated with the event
- Daily, Weekly, Monthly, Yearly and Historical data for load spectrum and operation data