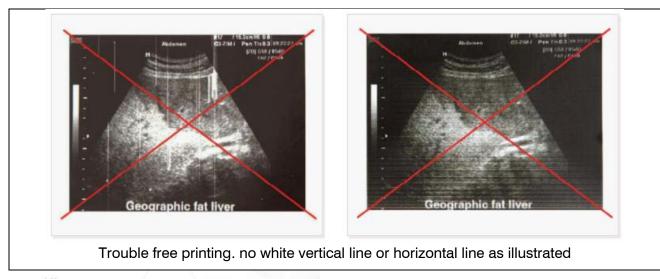

#### **Features**

 High image sensitivity: produces the same Y curve and maximum density as Sony and Mitsubishi

 Excellence tearing properties: provide smooth and clean cutting properties.

#### Eightfold Sdn Bhd (775128-W) 69-1, Jalan SS19/6, 47500 Subang Jaya, Selangor Darul Ehsan, Malaysia Tel: 03-5612 8169 www.eightfold.com.my

 High durability of printed imaging: the printed imaging is strong against heat and humidity and it enable users to preserve the image for a longer time without fade

- High water resistance with proprietary coating technologies.
- HG grade has excellent great gloss on printed image.
- Excellence tearing properties: provide smooth and clean cutting properties.