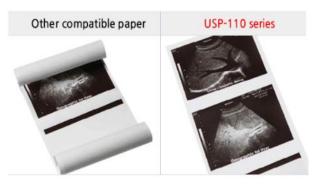

- High water resistance with proprietary coating technologies.
- HG grade has excellent great gloss on printed image.
- Excellence tearing properties: provide smooth and clean cutting properties.