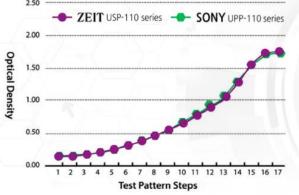

#### **Features**

 High image sensitivity: produces the same Y curve and maximum density as Sony and Mitsubishi

 Excellence tearing properties: provide smooth and clean cutting properties.