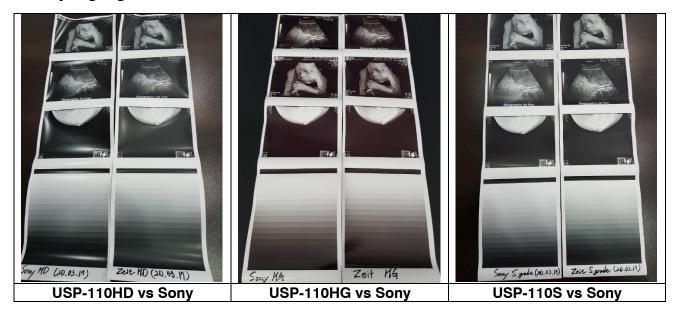

#### **Features**

 High image sensitivity: produces the same Y curve and maximum density as Sony and Mitsubishi

 Excellence tearing properties: provide smooth and clean cutting properties.