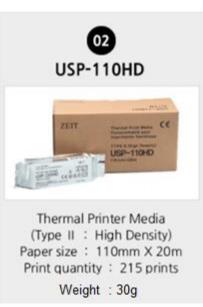

#### Papers Compatibility – High Glossy, High Density, Normal

| GRADE        | SIZE        | ZEIT      | Sony      | Mitsubishi   |
|--------------|-------------|-----------|-----------|--------------|
| High Glossy  | 110mm X 18m | USP-110HG | UPP-110HG | K91HG/KP91HG |
| High Density | 110mm X 20m | USP-110HD | UPP-110HD | K65HM/KP65HM |
| Normal       | 110mm X 20m | USP-110S  | USP-110S  | K61S/KP61S   |