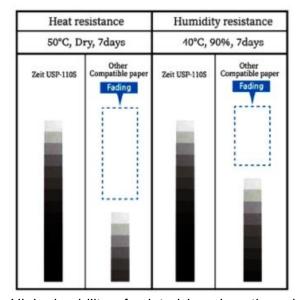

#### Eightfold Sdn Bhd (775128-W) 69-1, Jalan SS19/6, 47500 Subang Jaya, Selangor Darul Ehsan, Malaysia Tel: 03-5612 8169 www.eightfold.com.my

 High durability of printed imaging: the printed imaging is strong against heat and humidity and it enable users to preserve the image for a longer time without fade

- High water resistance with proprietary coating technologies.
- HG grade has excellent great gloss on printed image.
- Excellence tearing properties: provide smooth and clean cutting properties.