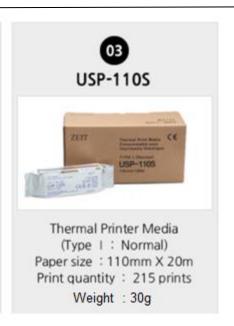

#### Papers Compatibility – High Glossy, High Density, Normal

| GRADE        | SIZE        | ZEIT      | Sony      | Mitsubishi   |
|--------------|-------------|-----------|-----------|--------------|
| High Glossy  | 110mm X 18m | USP-110HG | UPP-110HG | K91HG/KP91HG |
| High Density | 110mm X 20m | USP-110HD | UPP-110HD | K65HM/KP65HM |
| Normal       | 110mm X 20m | USP-110S  | USP-110S  | K61S/KP61S   |