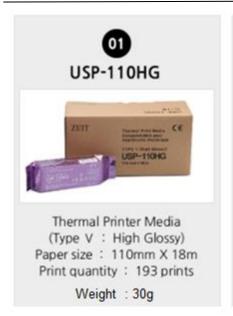

#### Papers Compatibility – High Glossy, High Density, Normal

| GRADE        | SIZE        | ZEIT      | Sony      | Mitsubishi   |
|--------------|-------------|-----------|-----------|--------------|
| High Glossy  | 110mm X 18m | USP-110HG | UPP-110HG | K91HG/KP91HG |
| High Density | 110mm X 20m | USP-110HD | UPP-110HD | K65HM/KP65HM |
| Normal       | 110mm X 20m | USP-110S  | USP-110S  | K61S/KP61S   |