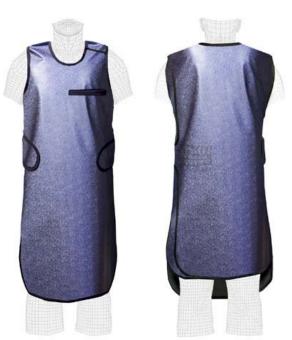

## **FULL PROTECTION APRON**

Wrap around coat style garment offers 0.5mm Pb equiv. protection in front and 0.25mm in back. Solid panels provide no overlap meaning less bulk and better fit, better freedom of movement and secure closure. Over 40 colors to choose from. Double-fold binding for strength and tear resistance. Free dual pocket to store an attached thyroid collar and a separate pocket for other items. Concealed shoulder pads for extra comfort. Two year warranty on the materials and workmanship.

- **MAX WRAP** hook & loop closure with flexible back is fast and easy. Generous armholes for EZ fit.
- MAX Guard Plus hook & loop closure with inside elastic Back Guard and Front belt to assure snug fit and maximum support