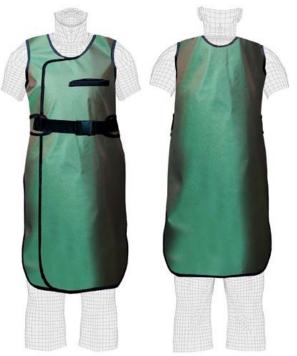

## **FULL PROTECTION APRON**

Wrap around coat style garment offers 0.5mm Pb equiv. protection in front and 0.25mm in back. Solid panels provide no overlap meaning less bulk and better fit, better freedom of movement and secure closure. Over 40 colors to choose from. Double-fold binding for strength and tear resistance. Free dual pocket to store an attached thyroid collar and a separate pocket for other items. Concealed shoulder pads for extra comfort. Two year warranty on the materials and workmanship.

- **MAX WRAP** hook & loop closure with flexible back is fast and easy. Generous armholes for EZ fit.
- MAX Guard Plus hook & loop closure with inside elastic Back Guard and Front belt to assure snug fit and maximum support