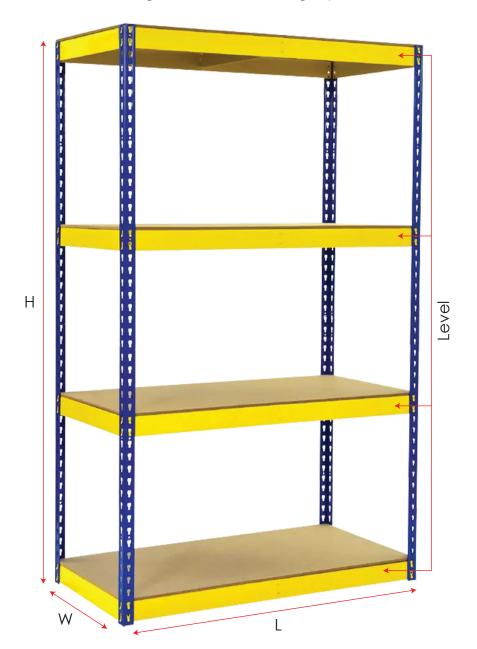

## **Boltless Rack**

**Y3 Display Boltless Rack** minimizes set-up time and offers a vast selection of heavy to light racking system requirements. Easy and fast to install and dismantle, **Y3 Display Boltless Rack** can be applied to existing racking systems for increased cost savings in warehouse storage systems.

Center Support (CLS)
To support center of decking material and against longitudinal deflection.

**Twin Rivet C Beam (TRB)**To provide ultimate strength and stability

Angle Post with Rib (AP)
New reinforced "Curvy Rib" to
increase loading capacity
and rigidity

**HDF Board**Decking Material with 8mm thickness

| High (mm)              | 1500, 1800, 2100, 2400, 3000 |
|------------------------|------------------------------|
| Depth (mm)             | 300, 450, 600                |
| Length(mm)             | 900, 1200, 1500, 1800        |
| Shelve Level           | 4, 5 (Available customize)   |
| Decking Material       | 8mm thick HDF Board          |
| Loading Capacity (kgs) | 100 - 400kgs / UDL per level |
| Available Colour       | Yellow, Blue                 |