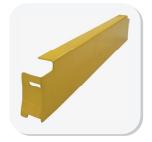

Center Support (CLS)
To support center of decking material and against longitudinal deflection.

**Twin Rivet C Beam (TRB)**To provide ultimate strength and stability

Angle Post with Rib (AP)
New reinforced "Curvy Rib" to
increase loading capacity
and rigidity