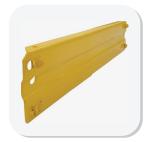

Center Support (CLS)
To support center of decking material and against longitudinal deflection.

**Twin Rivet C Beam (TRB)**To provide ultimate strength and stability

Angle Post with Rib (AP)
New reinforced "Curvy Rib" to
increase loading capacity
and rigidity