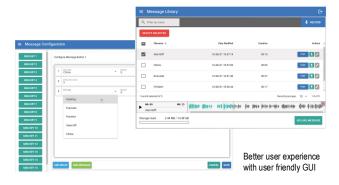

# MR1301 EVAC Message Player / Voice Recorder

MR1301 - EVAC Voice Message player has been further upgraded, notably the way the unit shall be setup. LAN port has been added to enable configuration to be performed smoothly using web interface with user friendly GUI. Tasks such as uploading of files, combining or grouping messages, key assignments shall all be done via web browser or the front button keys.

#### **Features**

- Up to 32 GB of memory space for large file storage and recording
- Web technology with user friendly GUI for setup, upload files and configurations
- Message playback via front button / rear remote triggering
- High quality MP3 audio playback of up to 320 kbps with 64 kbps IMA ADPCM voice recording
- Flexible message configuration in every memory bank, ie. multiple files in single button with delay setting in between
- Flexible message playback sequencing
- Event logging with time stamp for every message played, triggered and powering
- Built in 5 band equaliser
- File / setting back up and restore
- Simple firmware updates