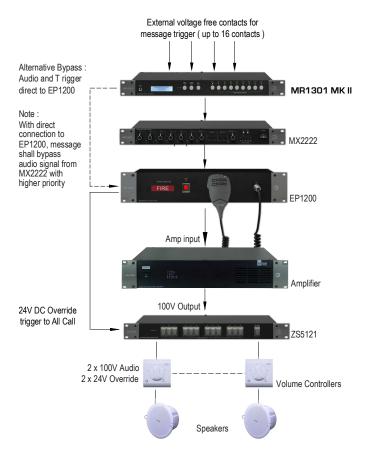

4

#### Packing information

Carton size : 555 (L) x 295 (W) x 95 (H) mm

Gross weight : 2.55 kg 1 unit per carton

#### **Features**

- Up to 32 GB of memory space for large file storage and recording
- Web technology with user friendly GUI for setup, upload files and configurations
- Message playback via front button / rear remote triggering
- High quality MP3 audio playback of up to 320 kbps with 64 kbps IMA ADPCM voice recording
- Flexible message configuration in every memory bank, ie. multiple files in single button with delay setting in between
- Flexible message playback sequencing
- Event logging with time stamp for every message played, triggered and powering
- Built in 5 band equaliser
- File / setting back up and restore
- Simple firmware updates

## **Application Schematic**