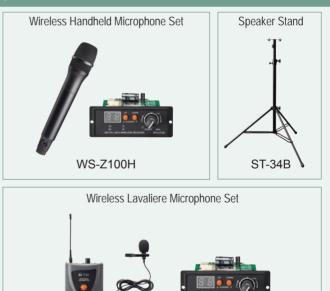

## WA-Z110SD Portable Amplifier

TOA WA-Z110SD Portable Amplifier offers reliable performance, clear, powerful sound and is simple to operate. This portable sound system is equipped with an audio music player that allows music to be played from CD, USB or SD/MMC card. For speech use, this unit has the option of installing up to 2 pieces of UHF wireless receivers to be used with the optional wireless handheld or lavaliere microphone.

## Specifications

| Model                   | WA-Z110SD                                                                                                                                                                                                                                                                               |                                         |
|-------------------------|-----------------------------------------------------------------------------------------------------------------------------------------------------------------------------------------------------------------------------------------------------------------------------------------|-----------------------------------------|
| Speaker                 | $6\Omega$ / 1" tweeter, $4\Omega$ / 10" woofer                                                                                                                                                                                                                                          |                                         |
| Receiver Module         | UHF PLL non-diversity receiver module<br>(up to 2 pcs of optional receivers)<br>with 16 user selectable channels                                                                                                                                                                        |                                         |
| Output Power            | 70W (RMS) / 100W (MAX) (Class-D Amplifier)                                                                                                                                                                                                                                              |                                         |
| Power Supply            | 100-240V (90-264V) switching power supply                                                                                                                                                                                                                                               |                                         |
| Function                | CD Player; USB (support up to 32GB); SD/<br>MMC card (support up to 32GB); Mic input x 2<br>(phone jack x 1, combination XLR & phone jack<br>x 1); Line input (RCA x 1 or phone jack x 1);<br>Mixed out x 1 (Phone jack); External speaker<br>out x 1 (phone jack), Digital echo system |                                         |
| Charging Time           | 12V/5Ah (2pcs) Lead acid battery: 6-8hrs,<br>1.2V/1.3Ah Nickel-Metal Hybride battery<br>(for microphone): 5hrs                                                                                                                                                                          |                                         |
| Operating Time          | Averagely 3-9hrs (depending on volume)                                                                                                                                                                                                                                                  |                                         |
| Frame Material          | Panel: Plastic with Black painting,<br>Grille: Metal with Black painting                                                                                                                                                                                                                |                                         |
| Dimension               | 560 (H) x 330 (W) x 310 (D) mm                                                                                                                                                                                                                                                          |                                         |
| Weight                  | 16.5kg                                                                                                                                                                                                                                                                                  |                                         |
| Model                   | WS-Z100H SE1                                                                                                                                                                                                                                                                            | WS-Z100L SE1                            |
| Microphone Type         | Dynamic Handheld                                                                                                                                                                                                                                                                        | Condenser Lavaliere                     |
| Channel Selectable      | Preset 16 channels                                                                                                                                                                                                                                                                      |                                         |
| Carrier Frequency Range | UHF 665 - 681 MHz                                                                                                                                                                                                                                                                       |                                         |
| Operating Temperature   | -10°C to + 50°C                                                                                                                                                                                                                                                                         |                                         |
| RF output power         | 10mW max.                                                                                                                                                                                                                                                                               |                                         |
| Dynamic Range           | 80dB overall                                                                                                                                                                                                                                                                            |                                         |
| S/N Ratio               | >90dB                                                                                                                                                                                                                                                                                   |                                         |
| T.H.D.                  | <0.5%                                                                                                                                                                                                                                                                                   |                                         |
| Current Consumption     | 130mA±10mA                                                                                                                                                                                                                                                                              | 120mA±10mA                              |
| Frequency Response      | 80Hz - 14kHz                                                                                                                                                                                                                                                                            | 100Hz - 15kHz                           |
| Finish                  | Resin, Black                                                                                                                                                                                                                                                                            | Resin, Dark Gray                        |
| Antenna                 | Built in                                                                                                                                                                                                                                                                                | External antenna                        |
| Battery                 | 1.5V x 2pcs (AA<br>UM-3)                                                                                                                                                                                                                                                                | 1.5V x 2pcs or 1.2V x<br>2pcs (AA UM-3) |
| Dimension (microphone)  | ø48.5 x 250 (L) mm                                                                                                                                                                                                                                                                      | 65 (W) x 103.5 (H) x<br>38.5 (D) mm     |
| Dimension (receiver)    | 85 (W) x 32 (H) x 148 (D) mm                                                                                                                                                                                                                                                            |                                         |
| Weight (microphone)     | 285g (with battery)                                                                                                                                                                                                                                                                     | 149.5g (with battery)                   |
| Weight (receiver)       | 75.4g                                                                                                                                                                                                                                                                                   |                                         |
|                         |                                                                                                                                                                                                                                                                                         |                                         |