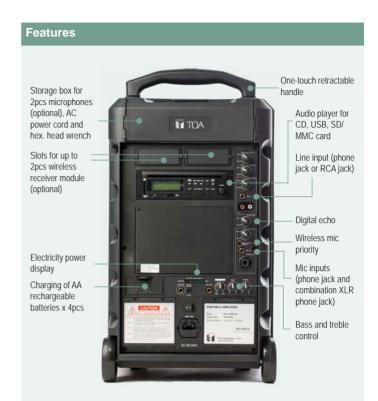

## WA-Z110SD Portable Amplifier

TOA WA-Z110SD Portable Amplifier offers reliable performance, clear, powerful sound and is simple to operate. This portable sound system is equipped with an audio music player that allows music to be played from CD, USB or SD/MMC card. For speech use, this unit has the option of installing up to 2 pieces of UHF wireless receivers to be used with the optional wireless handheld or lavaliere microphone.

## Specifications

| Model                   | WA-Z110SD                                                                                                                                                                                                                                                                               |                                         |
|-------------------------|-----------------------------------------------------------------------------------------------------------------------------------------------------------------------------------------------------------------------------------------------------------------------------------------|-----------------------------------------|
| Speaker                 | $6\Omega$ / 1" tweeter, $4\Omega$ / 10" woofer                                                                                                                                                                                                                                          |                                         |
| Receiver Module         | UHF PLL non-diversity receiver module<br>(up to 2 pcs of optional receivers)<br>with 16 user selectable channels                                                                                                                                                                        |                                         |
| Output Power            | 70W (RMS) / 100W (MAX) (Class-D Amplifier)                                                                                                                                                                                                                                              |                                         |
| Power Supply            | 100-240V (90-264V) switching power supply                                                                                                                                                                                                                                               |                                         |
| Function                | CD Player; USB (support up to 32GB); SD/<br>MMC card (support up to 32GB); Mic input x 2<br>(phone jack x 1, combination XLR & phone jack<br>x 1); Line input (RCA x 1 or phone jack x 1);<br>Mixed out x 1 (Phone jack); External speaker<br>out x 1 (phone jack), Digital echo system |                                         |
| Charging Time           | 12V/5Ah (2pcs) Lead acid battery: 6-8hrs,<br>1.2V/1.3Ah Nickel-Metal Hybride battery<br>(for microphone): 5hrs                                                                                                                                                                          |                                         |
| Operating Time          | Averagely 3-9hrs (depending on volume)                                                                                                                                                                                                                                                  |                                         |
| Frame Material          | Panel: Plastic with Black painting,<br>Grille: Metal with Black painting                                                                                                                                                                                                                |                                         |
| Dimension               | 560 (H) x 330 (W) x 310 (D) mm                                                                                                                                                                                                                                                          |                                         |
| Weight                  | 16.5kg                                                                                                                                                                                                                                                                                  |                                         |
| Model                   | WS-Z100H SE1                                                                                                                                                                                                                                                                            | WS-Z100L SE1                            |
| Microphone Type         | Dynamic Handheld                                                                                                                                                                                                                                                                        | Condenser Lavaliere                     |
| Channel Selectable      | Preset 16 channels                                                                                                                                                                                                                                                                      |                                         |
| Carrier Frequency Range | UHF 665 - 681 MHz                                                                                                                                                                                                                                                                       |                                         |
| Operating Temperature   | -10°C to + 50°C                                                                                                                                                                                                                                                                         |                                         |
| RF output power         | 10mW max.                                                                                                                                                                                                                                                                               |                                         |
| Dynamic Range           | 80dB overall                                                                                                                                                                                                                                                                            |                                         |
| S/N Ratio               | >90dB                                                                                                                                                                                                                                                                                   |                                         |
| T.H.D.                  | <0.5%                                                                                                                                                                                                                                                                                   |                                         |
| Current Consumption     | 130mA±10mA                                                                                                                                                                                                                                                                              | 120mA±10mA                              |
| Frequency Response      | 80Hz - 14kHz                                                                                                                                                                                                                                                                            | 100Hz - 15kHz                           |
| Finish                  | Resin, Black                                                                                                                                                                                                                                                                            | Resin, Dark Gray                        |
| Antenna                 | Built in                                                                                                                                                                                                                                                                                | External antenna                        |
| Battery                 | 1.5V x 2pcs (AA<br>UM-3)                                                                                                                                                                                                                                                                | 1.5V x 2pcs or 1.2V x<br>2pcs (AA UM-3) |
| Dimension (microphone)  | ø48.5 x 250 (L) mm                                                                                                                                                                                                                                                                      | 65 (W) x 103.5 (H) x<br>38.5 (D) mm     |
| Dimension (receiver)    | 85 (W) x 32 (H) x 148 (D) mm                                                                                                                                                                                                                                                            |                                         |
| Weight (microphone)     | 285g (with battery)                                                                                                                                                                                                                                                                     | 149.5g (with battery)                   |
| Weight (receiver)       | 75.4g                                                                                                                                                                                                                                                                                   |                                         |
|                         |                                                                                                                                                                                                                                                                                         |                                         |