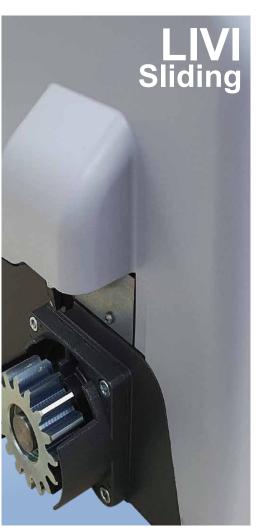

Livi series is best for residential user that looks for premium performance to automate your life in style. Gulliver series is made with best material and built in ventilation fan to withstand harsh heavy duty industrial requirement. Greased soaked gear design prevent oil leakage problem and minimize maintenance. During power failure, gate can be operated manually by releasing the clutch using a special release key. MAG control panel will auto-reverse the gate in the event of gate colliding with obstacle with adjustable impact force. Photo beam can be added to auto-reverse the gate upon detecting obstacle to ensure maximum safety.