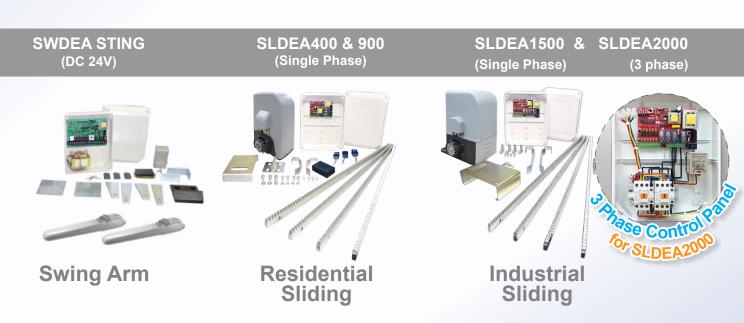

'A market leader in gate automation technolgy'

|                            | Livi           |     |                |        |               |
|----------------------------|----------------|-----|----------------|--------|---------------|
| Series                     |                |     | Gulliver       |        | Wing          |
| Model                      | 400            | 900 | 1500           | 2000   | Sting         |
| Motor Power Supply         | 230 a.c        |     | 230 AC         | 400 AC | 24DC          |
| Capacity                   | 320            | 450 | 450            | 1200   | 110           |
| Duty Cycle                 | 30%            |     | 60%            | 80%    | 50%           |
| Max Thrust (N)             | 340            | 490 | 700            | 1650   | -             |
| Max starting stroke (Nm)   |                |     | -              |        | 2000          |
| Operating Temperature (°C) | - 20° to 40°   |     | - 20° to +60°  |        | - 20° to +60° |
| Speed (m/min)              | 10 meter / min |     | 10 meter / min |        | 20 sec / 90°  |
| Protection level           | IPX4           |     | IPX4           |        | IP44          |
| Max gate weight (kg)       | 400            | 900 | 1500           | 2000   | 600           |

<sup>\*</sup> Only motors are from Italy. Max gate weight will depend on quality of bearing and hinges used on the gate.

DEA was founded in the early 90's with the aim of producing technologically advanced automations that distinguished themselves for outstanding quality and mechanical reliability. MAG electronic control system is manufactured with the best components and 20 years time proven design. Combing DEA mechanical with MAG rock solid electronic control system will give you a product that is safe, superior technology, reliable quality and yet very much affordable.

Livi series is best for residential user that looks for premium performance to automate your life in style. Gulliver series is made with best material and built in ventilation fan to withstand harsh heavy duty industrial requirement. Greased soaked gear design prevent oil leakage problem and minimize maintenance. During power failure, gate can be operated manually by releasing the clutch using a special release key. MAG control panel will auto-reverse the gate in the event of gate colliding with obstacle with adjustable impact force. Photo beam can be added to auto-reverse the gate upon detecting obstacle to ensure maximum safety.

Wing series can support swing gate up to 3 meter for residential as well as industrial. Wing operates in DC power to support optional backup battery during power down. Wing can also be unlocked with release key during power failure for manual operation. MAG controller allow programmable opening and closing timing to suit every unique condition at site. Electronic solenoid lock ensres that the gate is securely locked after closing.