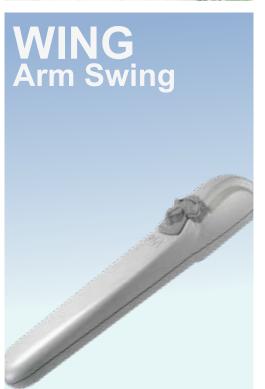

Wing series can support swing gate up to 3 meter for residential as well as industrial. Wing operates in DC power to support optional backup battery during power down. Wing can also be unlocked with release key during power failure for manual operation. MAG controller allow programmable opening and closing timing to suit every unique condition at site. Electronic solenoid lock ensres that the gate is securely locked after closing.