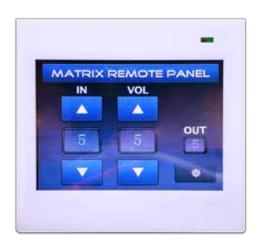

## **Matrix Associated Accessories**

A remote zone controller with sensor touch buttons which allows the user to select input music source, volume and tones. It shall be installed at remote location at individual zone and connected to the MxP2288 controller via Cat5e / 6 UTP cable. Each controller shall run individually to each input port of the respective zone.

| Power source      | 24V DC via MxP2288                  |
|-------------------|-------------------------------------|
| Power consumption | 100 mA                              |
| LCD panel         | 3.5" resistive touch screen         |
| Communication     | RS485 ; 19.2 Kbps                   |
| Controls          | Volume / BGM source / tone controls |
| Cabling           | Cat 5e / 6                          |
| Distance          | Up to 500m                          |
| Dimensions (WxH)  | 86 x 86 mm                          |
| Color             | White                               |
| Weight            | 100 g                               |