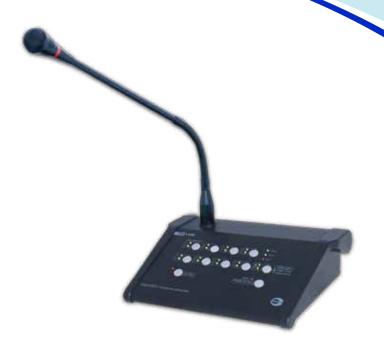

PD1160 - 8/16 Zone Remote Paging Microphone

It is a simple and dedicated paging microphone for connection to MxP2288 MatriMix system with 8 / 16 zones call station.

- Multipoint paging with EX1102 mic extender
- Direct connection to MxP2288 controller.

| Power requirement         | 24V DC via MxP2288 / TD6080    |
|---------------------------|--------------------------------|
| Power consumption         | 200 mA                         |
| Zone selection            | 8 / 16 zone keys with ALL CALL |
| Data connection           | RJ45                           |
| Operating distance (data) | 300 m                          |
| Audio distance            | 300 m                          |
| Indicators                | Power, source, volume, busy    |
| Dimensions (WxHxD)        | 150 x 186 x 62 mm (body only)  |
| Weight                    | 1.0 kg                         |