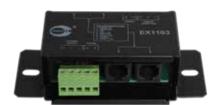

**EX1103** - Paging Mic Extender

When multipoint paging is required, EX1103 shall be used, with each PD1160 connected in series in a single circuit. The mic nearest to the Matrix controller shall have priority over its precedence.