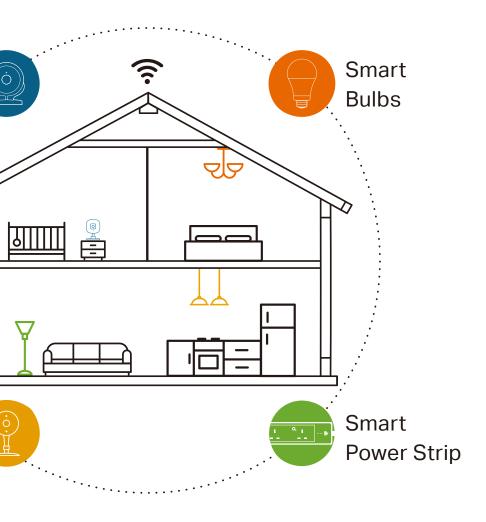

### Your Home. One App.

6

Turn your home into a true smart home with Kasa Smart. Automate your lights and appliances with smart plugs and bulbs. Secure your home with Kasa Cameras. Control it all from the Kasa Smart app.

Learn more at tp-link.com/smarthome