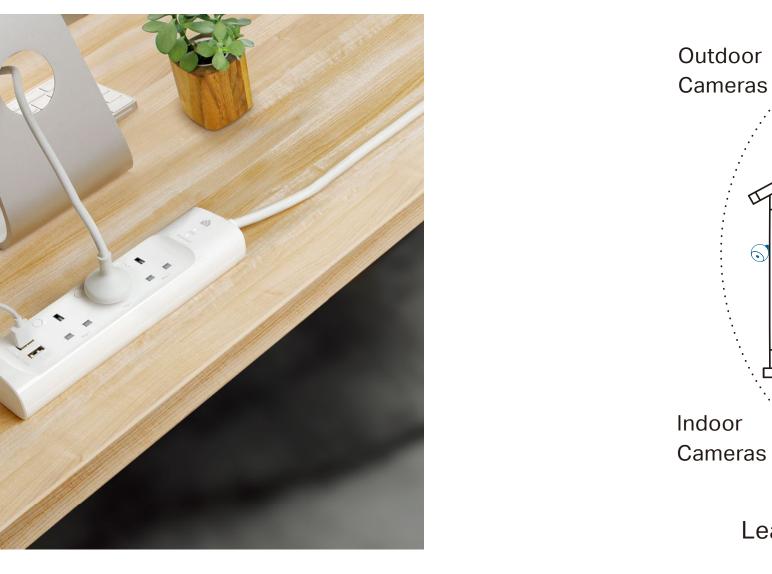

### Your Home. One App.

6

Turn your home into a true smart home with Kasa Smart. Automate your lights and appliances with smart plugs and bulbs. Secure your home with Kasa Cameras. Control it all from the Kasa Smart app.

Learn more at tp-link.com/smarthome