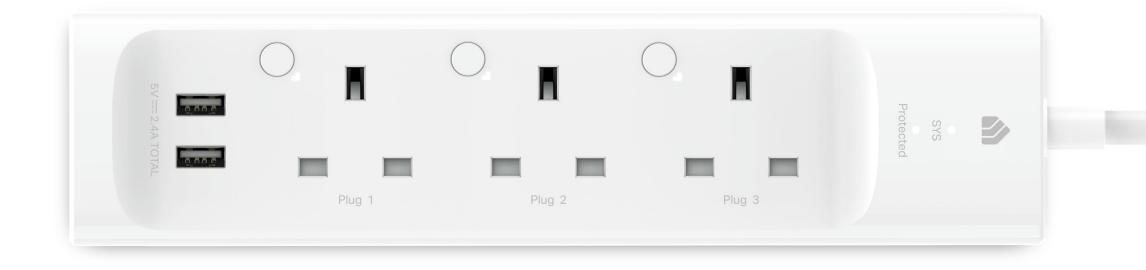

#### Kasa Smart Wi-Fi Power Strip

#### Control 3 smart outlets from anywhere with the Kasa Smart app and fast charge 2 devices with USB ports. Shield devices from sudden power surges with surge protection.

#### 3 Smart Outlets

Independently control 3 smart outlets from anywhere with the Kasa Smart app.

#### 2 USB Ports

Charge your smartphone, tablet or other devices using the always-on USB ports.

### **Technical Specifications**

- · Input: 220-250V~, 50/60Hz, 13A
- Output: 13A Maximum Load
- · USB: 5V === 2.4A Each & Total
- · Construction of Switch: Micro-gap(µ)
- T3 Surge Protection Device
- U<sub>oc</sub>: 6kV U<sub>P</sub>: 1.30kV(L-N)
- · U<sub>c</sub>: 250V~ I<sub>I</sub>: 13A