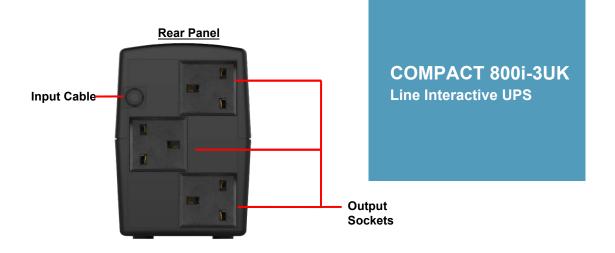

## COMPACT 800i-3UK

## Line Interactive UPS

Affordable Compact UPS for Office Desktop Systems and IT Equipments

- Digital Microprocessor Controlled for High Reliability Design
- Built-in Automatic Voltage Regulator for Voltage Stabilization
- Auto Restart after AC recovering from Battery low
- Cold Start and Off Charging Mode
- 3 x British Outlets with Safety Shuttle
- Generator Compatible

## **Technical Specifications**

|                          | Models                       | COMPACT 800i-3UK                                   |
|--------------------------|------------------------------|----------------------------------------------------|
| Power Rating             |                              | 800VA / 360W                                       |
| Input                    | Nominal                      | 220-240VAC                                         |
|                          | Range                        | 140-300VAC                                         |
|                          | Frequency                    | 50/60 Hz (Auto sensing)                            |
| Output                   | Nominal                      | 220-240VAC                                         |
|                          | Voltage Regulation (Battery) | +/- 10%                                            |
|                          | Frequency (Battery)          | 50 / 60 Hz +/- 1%                                  |
|                          | Waveform (Battery)           | Simulated Sinewave                                 |
|                          | Current                      | 3.5A                                               |
|                          | Outlets                      | 3 x British Outlets with Safety Shutter            |
| Battery                  | Rating (QTY)                 | 12V 7AH ( 1)                                       |
|                          | Туре                         | Sealed Lead Acid Maintenance Free                  |
|                          | Recharge Time                | 8 Hours Max to 90% After Complete Discharge        |
| Backup Time*             | Depending on load            | 19 mins for a one PC with 15" Monitor              |
| Transfer Time            | Response Time                | Typically 4ms                                      |
| Audible Alarm            | Beeping                      | Battery Mode, Battery Low, Overload & Fault        |
| Display                  | LED                          | Normal AC Mode: Blue<br>Backup Mode: Blue Blinking |
| Physical                 | Dimension W x D x H, mm      | 96 x 286 x 138                                     |
|                          | Weight, Kg                   | 4.2                                                |
| Operating<br>Environment | Temperature                  | 0 to 40°C                                          |
|                          | Humidity                     | 0 – 90% without condensation                       |
|                          | Noise Level                  | Less than 40dB at 1 meter                          |