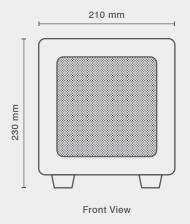

## Technical Specifications

|                            | SB 515-PD            | SB 515-AS            |
|----------------------------|----------------------|----------------------|
| Frequency Response (-10dB) | 50Hz - 300Hz         | 50Hz - 300Hz         |
| Nominal Power (W)          | 80W                  | 80W                  |
| Maximum Power (W)          | 160W                 | 160W                 |
| Sensitivity (dB) 1W@1m     | 82dB                 | 82dB                 |
| Audio Input (dB)           | 0dB                  | N/A                  |
| Input Impedance (Ω)        | 10k                  | N/A                  |
| Wireless                   | N/A                  | AirStream            |
| Speaker Component          | 5" Subwoofer         | 5" Subwoofer         |
| Speaker Enclosure          | MDF Wooden Enclosure | MDF Wooden Enclosure |
| Dimensions (WxDxH)         | 210 x 270 x 230 mm   | 210 x 270 x 230 mm   |
| Weight                     | 6.5kg                | 6.5kg                |