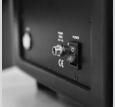

- Suitable for applications where a full-range high quality sound is required
- 5" Sub-woofer driver with inbuilt DSP controlled 150W all Digital Amplifier
- The SB 515-AS features a zero latency, zero dropout AirStream module for wireless deployment
- The SB 515-PD is integrated with a line matching transformer suitable for receiving 70 V / 100 V line distributed speaker system as well as 0dB Balanced audio.
- Small form factor and aesthetically pleasing design makes the unit easy to conceal