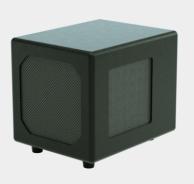

The SB 515-PD and SB 515-AS are both active Sub-Woofer designed to complement AEX Systems' range of speaker solutions. The SB 515-AS features an additional AirStream wireless module allowing for easy installations where the running and laying of audio cable is prohibitive.

- Suitable for applications where a full-range high quality sound is required
- 5" Sub-woofer driver with inbuilt DSP controlled 150W all Digital Amplifier
- The SB 515-AS features a zero latency, zero dropout AirStream module for wireless deployment
- The SB 515-PD is integrated with a line matching transformer suitable for receiving 70 V / 100 V line distributed speaker system as well as 0dB Balanced audio.
- Small form factor and aesthetically pleasing design makes the unit easy to conceal

SB 515-PD