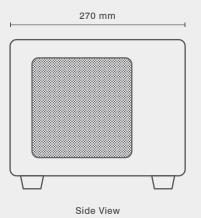

## Technical Specifications

|                            | SB 515-PD            | SB 515-AS            |
|----------------------------|----------------------|----------------------|
| Frequency Response (-10dB) | 50Hz - 300Hz         | 50Hz - 300Hz         |
| Nominal Power (W)          | 80W                  | 80W                  |
| Maximum Power (W)          | 160W                 | 160W                 |
| Sensitivity (dB) 1W@1m     | 82dB                 | 82dB                 |
| Audio Input (dB)           | 0dB                  | N/A                  |
| Input Impedance (Ω)        | 10k                  | N/A                  |
| Wireless                   | N/A                  | AirStream            |
| Speaker Component          | 5" Subwoofer         | 5" Subwoofer         |
| Speaker Enclosure          | MDF Wooden Enclosure | MDF Wooden Enclosure |
| Dimensions (WxDxH)         | 210 x 270 x 230 mm   | 210 x 270 x 230 mm   |
| Weight                     | 6.5kg                | 6.5kg                |