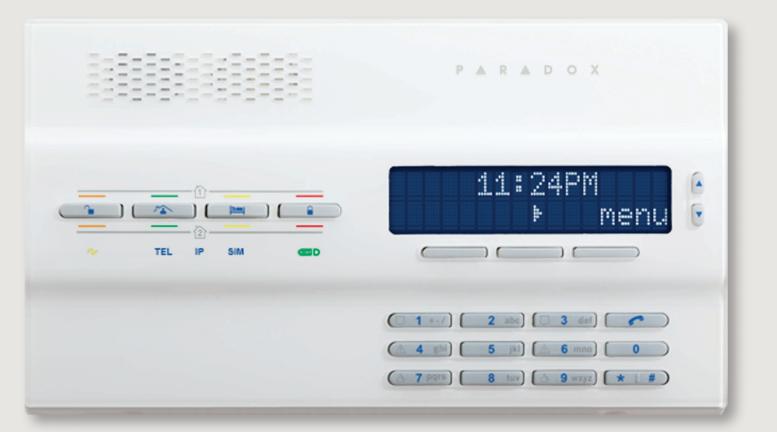

# 

#### MG6250 GPRS/GSM CONSOLE

### REMOTES



|        | PARADOX                            |    |
|--------|------------------------------------|----|
| STAY D | TX (1) ARM)                        |    |
|        | (2) SLEEP                          |    |
| ZON    | E OPEN                             | 16 |
|        | 24                                 |    |
| -      |                                    |    |
|        |                                    |    |
|        | () TBL MEM BYP                     | (  |
|        | OFF STAY SLEEP ARM                 | 0  |
|        |                                    |    |
|        | 1 2 3                              |    |
|        |                                    |    |
|        | 4) (5) (6)                         |    |
|        |                                    |    |
|