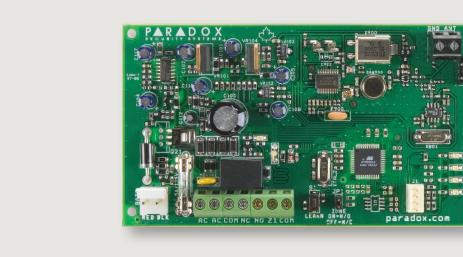

TBL MEM BYP                     | (  |
|        | OFF STAY SLEEP ARM                 | 0  |
|        |                                    |    |
|        | 1 2 3                              |    |
|        |                                    |    |
|        | 4) (5) (6)                         |    |
|        |                                    |    |
|        | (7) (8) (9)                        |    |
|        | CLEAR O ENTER                      |    |
|        | AND DESCRIPTION AND DESCRIPTION OF |    |











**K37** 32-Zone Wireless Fixed LCD Keypad **K32RF** 32-Zone Wireless LED Keypad Module **REM15** Remote Control with Backlit Buttons

REM2REM1012-Way RemoteEmergency/Control with BacklitPanic Remote Control

## MOTION DETECTORS

# DOOR CONTACTS

# EXPANSION MODULES









R /

Ο ΠΟΤΥΠΟ

DDT1

| <b>PMD75</b><br>Digital Dual-Optic<br>High-Performance PIR<br>(40kg/90lb True Pet Immunity) | PMD85<br>Outdoor Digital Dual-Optic<br>High-Performance PIR<br>(40kg/90lb True Pet Immunity) | <b>PMD2P</b><br>Analog Single-Optic PIR<br>(18kg/40lb Pet Immunity) | DCT10<br>2-Zone<br>Long-Range<br>Door Contact      | DCTXP2<br>2-Zone<br>Wireless<br>Door Contact | DCT2<br>Ultra-Small<br>Door Contact | 2WPGM<br>2-Way Wireless PGM | <b>RPT1</b><br>Wireless Repeater Module |
|---------------------------------------------------------------------------------------------|----------------------------------------------------------------------------------------------|---------------------------------------------------------------------|----------------------------------------------