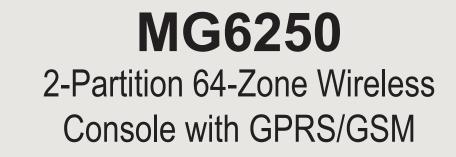

| (2) SLEEP                          |    |
| ZON    | E OPEN                             | 16 |
|        | 24                                 |    |
| -      |                                    |    |
|        |                                    |    |
|        | () TBL MEM BYP                     | (  |
|        | OFF STAY SLEEP ARM                 | 0  |
|        |                                    |    |
|        | 1 2 3                              |    |
|        |                                    |    |
|        | 4) (5) (6)                         |    |
|        |                                    |    |
|        | (7) (8) (9)                        |    |
|        | CLEAR O ENTER                      |    |
|        | AND DESCRIPTION AND DESCRIPTION OF |    |











**K37** 32-Zone Wireless Fixed LCD Keypad **K32RF** 32-Zone Wireless LED Keypad Module **REM15** Remote Control with Backlit Buttons

REM2REM1012-Way RemoteEmergency/Control with BacklitPanic Remote Control

## MOTION DETECTORS

# DOOR CONTACTS

# EXPANSION MODULES









R /

Ο ΠΟΤΥΠΟ

DDT1

| <b>PMD75</b><br>Digital Dual-Optic<br>High-Performance PIR<br>(40kg/90lb True Pet Immunity) | PMD85<br>Outdoor Digital Dual-Optic<br>High-Performance PIR<br>(40kg/90lb True Pet Immunity) | <b>PMD2P</b><br>Analog Single-Optic PIR<br>(18kg/40lb Pet Immunity) | DCT10<br>2-Zone<br>Long-Range<br>Door Contact      | DCTXP2<br>2-Zone<br>Wireless<br>Door Contact | DCT2<br>Ultra-Small<br>Door Contact | 2WPGM<br>2-Way Wireless PGM | <b>RPT1</b><br>Wireless Repeater Module |
|------------------------------