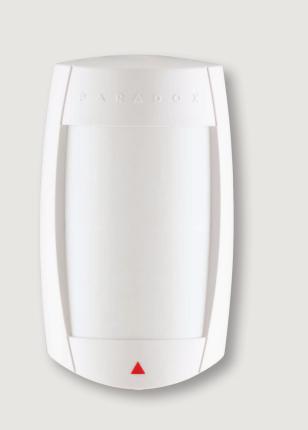

| () TBL MEM BYP                     | (  |
|        | OFF STAY SLEEP ARM                 | 0  |
|        |                                    |    |
|        | 1 2 3                              |    |
|        |                                    |    |
|        | 4) (5) (6)                         |    |
|        |                                    |    |
|        | (7) (8) (9)                        |    |
|        | CLEAR O ENTER                      |    |
|        | AND DESCRIPTION AND DESCRIPTION OF |    |











**K37** 32-Zone Wireless Fixed LCD Keypad **K32RF** 32-Zone Wireless LED Keypad Module **REM15** Remote Control with Backlit Buttons

REM2REM1012-Way RemoteEmergency/Control with BacklitPanic Remote Control

## MOTION DETECTORS

# DOOR CONTACTS

# EXPANSION MODULES









R /

Ο ΠΟΤΥΠΟ

DDT1

| <b>PMD75</b><br>Digital Dual-Optic<br>High-Performance PIR<br>(40kg/90lb True Pet Immunity) | PMD85<br>Outdoor Digital Dual-Optic<br>High-Performance PIR<br>(40kg/90lb True Pet Immunity) | <b>PMD2P</b><br>Analog Single-Optic PIR<br>(18kg/40lb Pet Immunity) | DCT10<br>2-Zone<br>Long-Range<br>Door Contact      | DCTXP2<br>2-Zone<br>Wireless<br>Door Contact | DCT2<br>Ultra-Small<br>Door Contact | 2WPGM<br>2-Way Wireless PGM | <b>RPT1</b><br>Wireless Repeater Module |
|---------------------------------------------------------------------------------------------|----------------------------------------------------------------------------------------------|---------------------------------------------------------------------|----------------------------------------