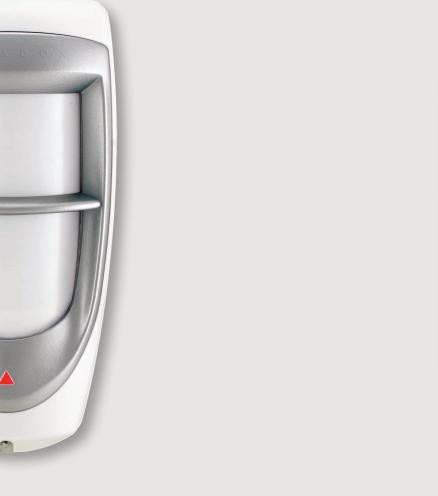

() TBL MEM BYP                     | (  |
|        | OFF STAY SLEEP ARM                 | 0  |
|        |                                    |    |
|        | 1 2 3                              |    |
|        |                                    |    |
|        | 4) (5) (6)                         |    |
|        |                                    |    |
|        | (7) (8) (9)                        |    |
|        | CLEAR O ENTER                      |    |
|        | AND DESCRIPTION AND DESCRIPTION OF |    |











**K37** 32-Zone Wireless Fixed LCD Keypad **K32RF** 32-Zone Wireless LED Keypad Module **REM15** Remote Control with Backlit Buttons

REM2REM1012-Way RemoteEmergency/Control with BacklitPanic Remote Control

## MOTION DETECTORS

# DOOR CONTACTS

# EXPANSION MODULES









R /

Ο ΠΟΤΥΠΟ

DDT1

| <b>PMD75</b><br>Digital Dual-Optic<br>High-Performance PIR<br>(40kg/90lb True Pet Immunity) | PMD85<br>Outdoor Digital Dual-Optic<br>High-Performance PIR<br>(40kg/90lb True Pet Immunity) | <b>PMD2P</b><br>Analog Single-Optic PIR<br>(18kg/40lb Pet Immunity) | DCT10<br>2-Zone<br>Long-Range<br>Door Contact      | DCTXP2<br>2-Zone<br>Wireless<br>Door Contact | DCT2<br>Ultra-Small<br>Door Contact | 2WPGM<br>2-Way Wireless PGM | <b>RPT1</b><br>Wireless Repeater Module |
|---------------------------------------------------------------------------------------------|----------------------------------------------------------------------------------------------|---------------------------------------------------------------------|------------------------------------------