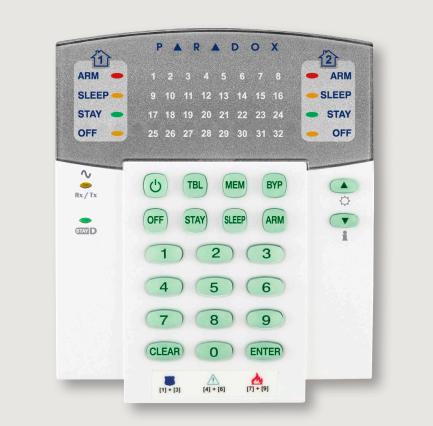

### REMOTES

|        | PARADOX                            |    |
|--------|------------------------------------|----|
| STAY D | TX (1) ARM)                        |    |
|        | (2) SLEEP                          |    |
| ZON    | E OPEN                             | 16 |
|        | 24                                 |    |
| -      |                                    |    |
|        |                                    |    |
|        | () TBL MEM BYP                     | (  |
|        | OFF STAY SLEEP ARM                 | 0  |
|        |                                    |    |
|        | 1 2 3                              |    |
|        |                                    |    |
|        | 4) (5) (6)                         |    |
|        |                                    |    |
|        | (7) (8) (9)                        |    |
|        | CLEAR O ENTER                      |    |
|        | AND DESCRIPTION AND DESCRIPTION OF |    |