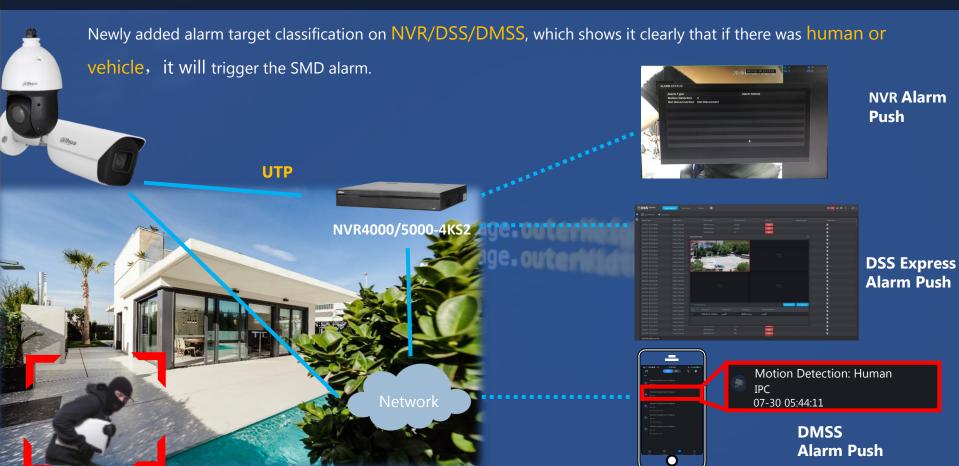

### False Alarm Filtering, Human / Vehicle Classification

After capturing the target within monitoring range, camera filter leaves, lights, pets and other disturbing objects. Based on Deep-Learning Algorithm, camera classify human/vehicles and push alarm in real-time.

### **Real-time Alarm Push in WEB and DMSS.**

1、Web Operation Interface

2 DMSS Operation Interface

### **Alarm Visualization**