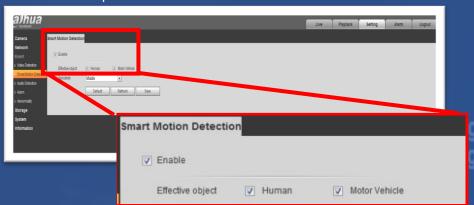

### SMD can be started in only one step process, also support to classify Human/

1. Web Operation Interpretate

2、NVR Operation Interface