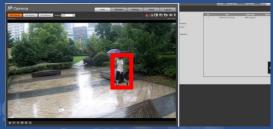

### False Alarm Filtering, Human / Vehicle Classification

After capturing the target within monitoring range, camera filter leaves, lights, pets and other disturbing objects. Based on Deep-Learning Algorithm, camera classify human/vehicles and push alarm in real-time.

Filter useless information(the light)

Filter the extreme weather and push alarm caused by human

Filter useless information(the pet)

push alarm caused by human and vehicle