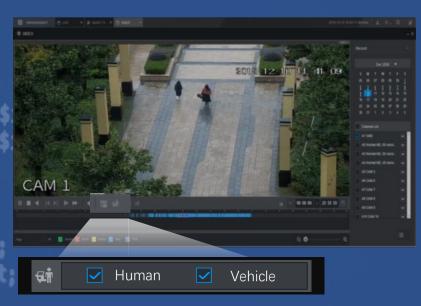

### **Quick Target Search**

Extract and classify human and vehicles from massive video data, easy for end users to trace historical information and analyze. Human & Vehicle optional for playback to achieve quick target search, saving event retrieval time.