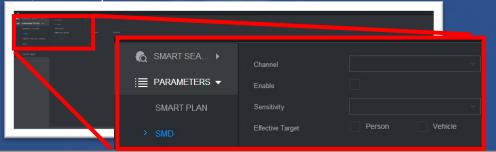

### SMD can be started in only one step process, also support to classify Human/

1. Web Operation Interpretate

2、NVR Operation Interface