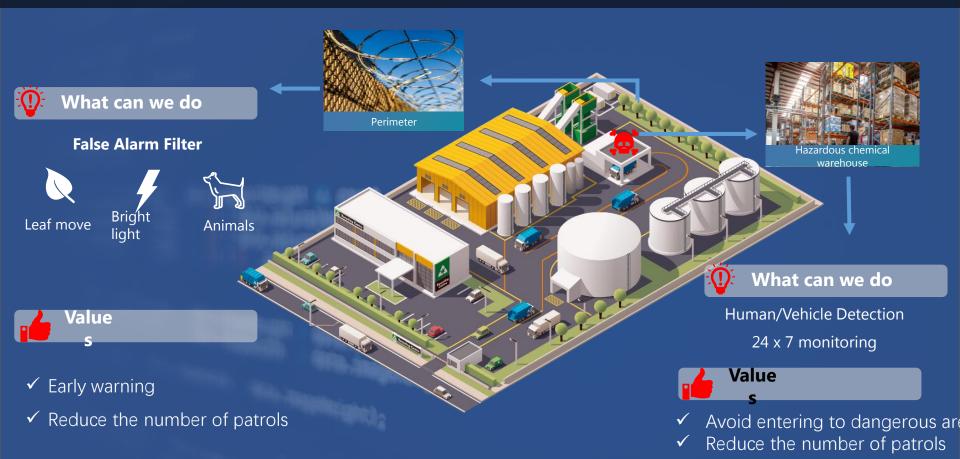

### **Application-Factory**

## Airport (Alarm when human/vehicle enter dangerous area)