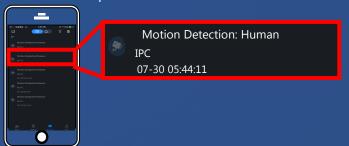

### **Real-time Alarm Push in WEB and DMSS.**

1、Web Operation Interface

2 DMSS Operation Interface