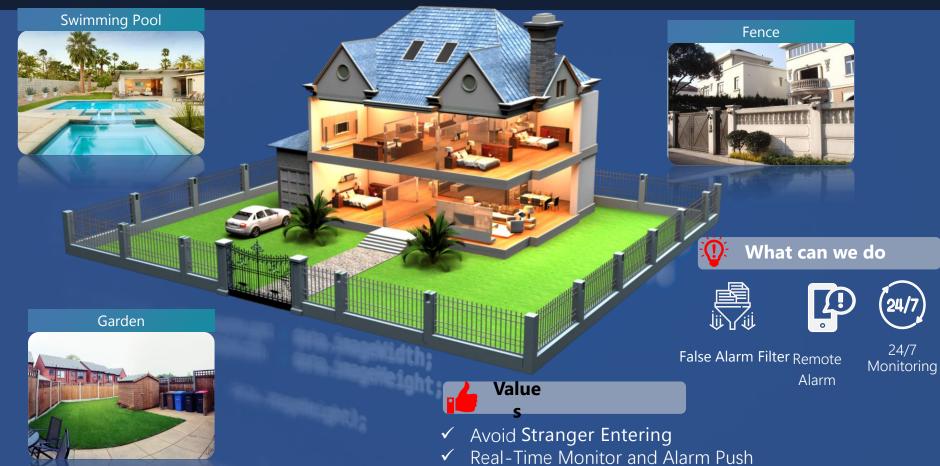

### **Application-Villa**

### **High Cost-effective**

Smart functions, affordable price . Let World Share Happiness By AI.

**Vill** (Alarm when strangers enter)