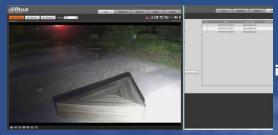

Filter useless information(the light)

Filter the extreme weather and push alarm caused by human

Filter useless information(the pet)

push alarm caused by human and vehicle