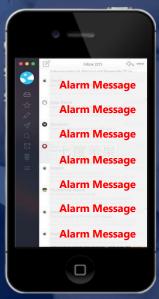

### **Real-time Alarm Push in WEB and DMSS.**

1、Web Operation Interface

2 DMSS Operation Interface