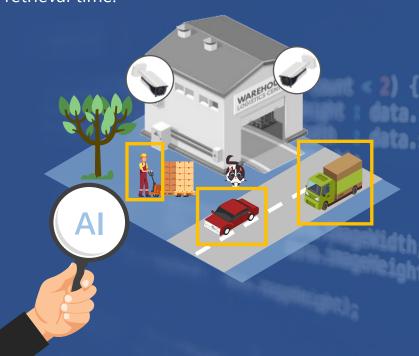

### What's SMD Plus

SMD Plus, referred to as Smart Motion Detection Plus.

With Deep-Learning Algorithm, Dahua SMD Plus filters the motion detection alarm triggered by non-concerned target and recognize **human** and **vehicle** effectively, sending alarms when human and vehicle intrudes.

### False Alarm Filtering, Human / Vehicle Classification

After capturing the target within monitoring range, camera filter leaves, lights, pets and other disturbing objects. Based on Deep-Learning Algorithm, camera classify human/vehicles and push alarm in real-time.