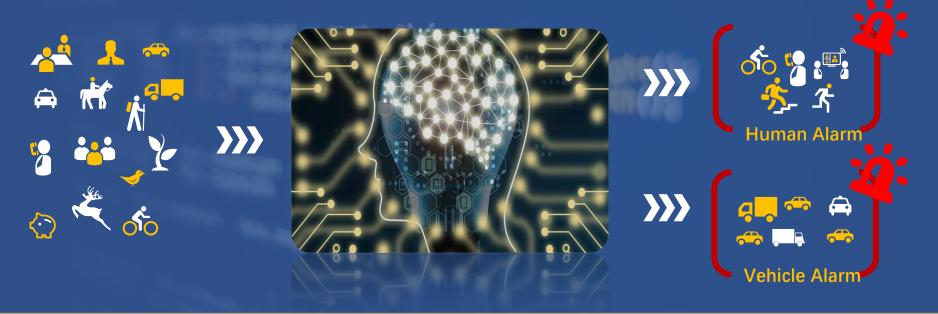

### What's SMD Plus

SMD Plus, referred to as Smart Motion Detection Plus.

With Deep-Learning Algorithm, Dahua SMD Plus filters the motion detection alarm triggered by non-concerned target and recognize **human** and **vehicle** effectively, sending alarms when human and vehicle intrudes.

### False Alarm Filtering, Human / Vehicle Classification

After capturing the target within monitoring range, camera filter leaves, lights, pets and other disturbing objects. Based on Deep-Learning Algorithm, camera classify human/vehicles and push alarm in real-time.

Filter useless information(the light)

Filter the extreme weather and push alarm caused by human

Filter useless information(the pet)

push alarm caused by human and vehicle