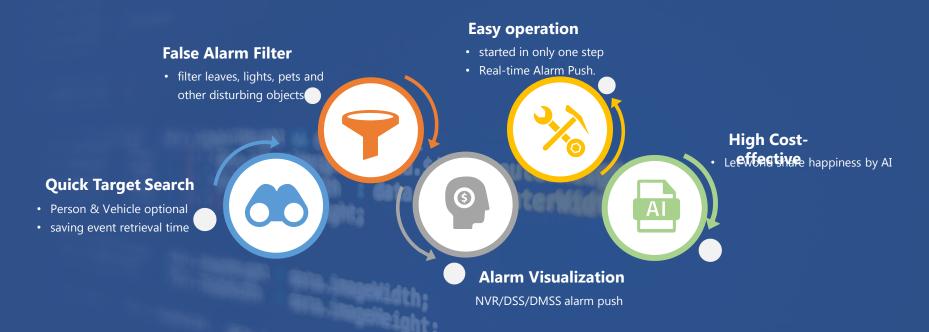

# SMD Plus

Less False, More Safer

### What's SMD Plus

SMD Plus, referred to as Smart Motion Detection Plus.

With Deep-Learning Algorithm, Dahua SMD Plus filters the motion detection alarm triggered by non-concerned target and recognize **human** and **vehicle** effectively, sending alarms when human and vehicle intrudes.

### **Traditional MD Pain Point**

Pets

Extreme Weather

Insects

Branches/Leaves

Annoying false alarm prompts!

How to filter useless information??

Many videos! Long video!

### What is Key Features of SMD Plus?

#### Filter Useless Information, Realize High Accuracy Alarm

Deep-Learning Algorithm technology greatly improves SMD plus accuracy and makes it easy for quick searching.

### False Alarm Filtering, Human / Vehicle Classification

After capturing the target within monitoring range, camera filter leaves, lights, pets and other disturbing objects. Based on Deep-Learning Algorithm, camera classify human/vehicles and push alarm in real-time.

### **Quick Target Search**

Extract and classify human and vehicles from massive video data, easy for end users to trace historical information and analyze. Human & Vehicle optional for playback to achieve quick target search, saving event retrieval time.

### **Easy Operation**

### **Alarm Visualization**

### **High Cost-effective**

Smart functions, affordable price . Let World Share Happiness By AI.

**Vill** (Alarm when strangers enter)