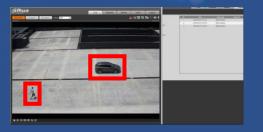

### False Alarm Filtering, Human / Vehicle Classification

After capturing the target within monitoring range, camera filter leaves, lights, pets and other disturbing objects. Based on Deep-Learning Algorithm, camera classify human/vehicles and push alarm in real-time.

Filter useless information(the light)

Filter the extreme weather and push alarm caused by human

Filter useless information(the pet)

push alarm caused by human and vehicle