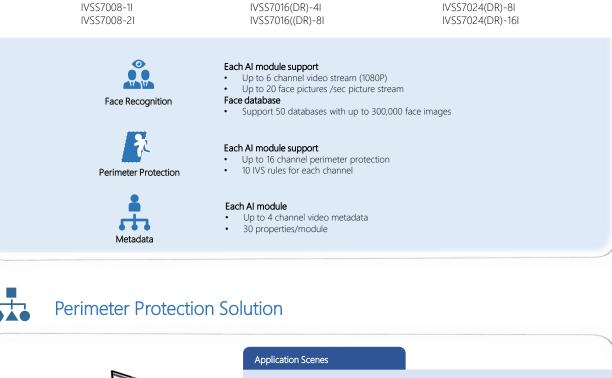

Metadata

Railway

**Product Selection** 

Cameras

Perimeter protection by recorder: Up to 256 channels

Normal Dahua IPC/ Third Party Camera

Highway School Power Station Prison

DMSS