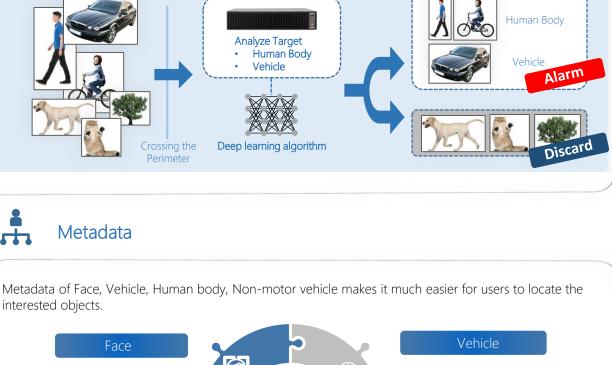

Metadata Search

Searching target video (database or import)

Image Search

Plate, plate color, vehicle body,

status, decoration object in the

vehicle, and vehicle registration

Non-motor Vehicle

place

vehicle brand, driver calling, seatbelt