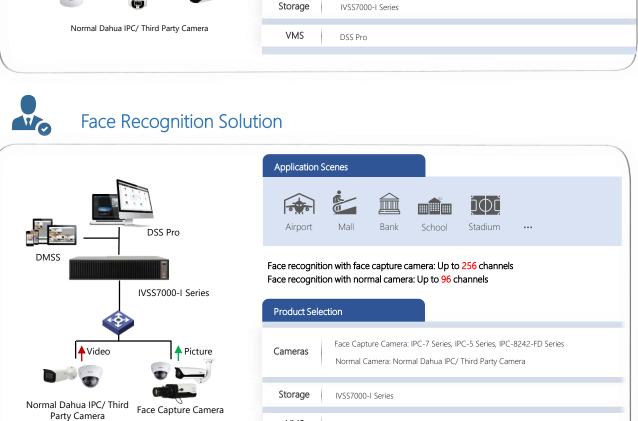

Metadata

Railway

**Product Selection** 

Cameras

Perimeter protection by recorder: Up to 256 channels

Normal Dahua IPC/ Third Party Camera

Highway School Power Station Prison

DMSS

## Storage

DSS Pro

IVSS7000-I Series

VMS

DSS Pro