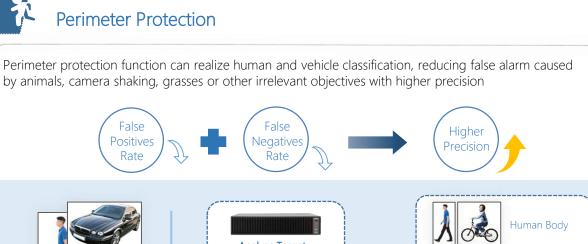

Common Mode

Constituted with feature attribute information extracted from target faces, such as gender, age, glasses, masks, beard and expressions, metadata makes it possible to do smart search by comparison between the

Metadata Search

Searching target video (database or import)

Image Search

Plate, plate color, vehicle body,

status, decoration object in the

vehicle, and vehicle registration

Non-motor Vehicle

place