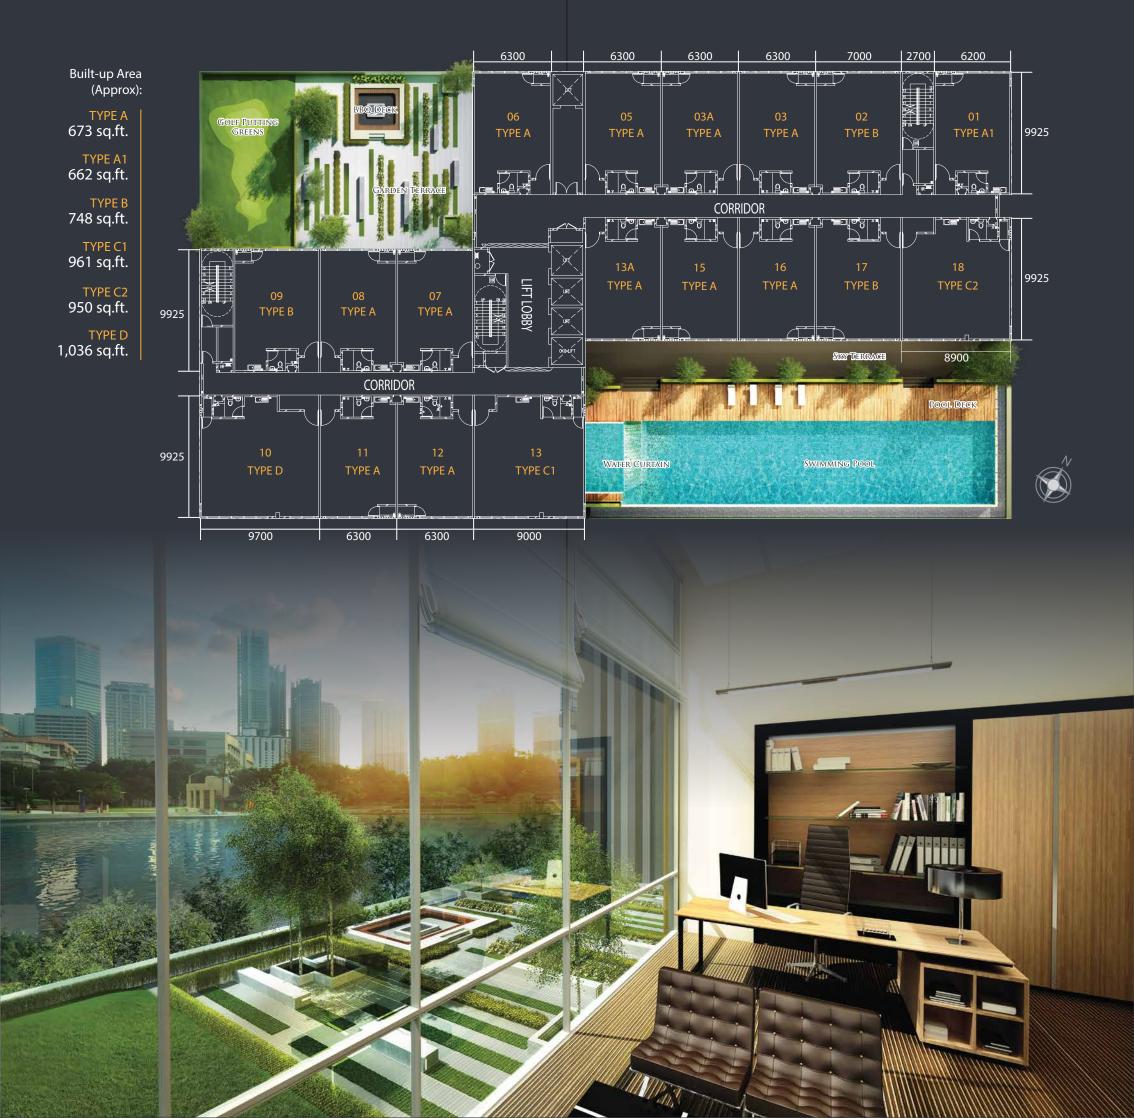

Where Leisure & Work Seamlessly
Come Together

BBQ DECK

GOLF PUTTING GREENS

GARDEN TERRACE

互泰有限公司 Gromutual Berhad (625034-x)