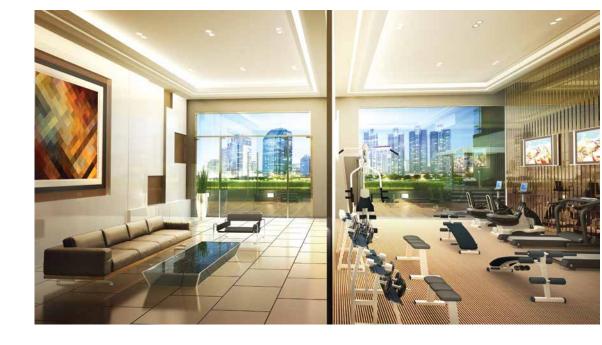

## Discover The New Age Of Business

As you enter the elegant lobby, find yourself retreating to your very own personal office suite with essential security features to ensure priceless peace of mind.

Stylish and contemporary, Austin 18 is designed to understand how important it is for work, exercise and entertainment to complement each other. It truly offers the work-life balance you have been looking for.

## A Playground Of Distinctive Pleasures

Dive into the swimming pool as you feel the stress melt away while the gym offers a holistic workout experience. The azure sky is your view as you bask in the pool deck. The rejuvenating ambience is further enhanced by exquisite water curtains. Furthermore, there's the business lounge, where you can comfortably sit back and let inspiration come to you.