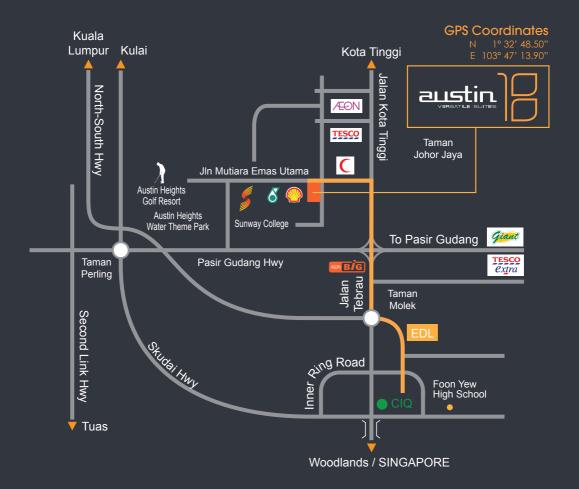

## **Essential Conveniences**

- Pasir Gudang Highway
- North-South Expressway
- Eastern Dispersal Link (EDL)
- CIQ
- JB City Centre
- Singapore
- Senai International Airport

### - Estimated Travel TIme

- 3 minutes
- 5 minutes
- 5 minutes
- 15 minutes
- 15 minutes
- 15 minutes
- 25 minutes

## Daily Amenities

- AEON Tebrau City
- Tesco Tebrau
- Hospital Sultan Ismail
- Johor Premium Outlets (JPO)
- 3 minutes
- 3 minutes
- 1 minutes
- 25 minutes

### **Education Amenities**

- Sunway College Johor Bahru
- Austin Heights Private & International Schools
- SJK (C) Foon Yew 5

- 2 minutes
- 2 minutes
- 2 minutes

### Recreation & Leisure

- Water Theme Park
- Village Shopping
- Austin Heights Golf Resort
- Legoland
- Puteri Harbour

- 2 minutes
- 2 minutes
- 2 minutes
- 25 minutes
- 25 minutes

workstation....it's basically anything and