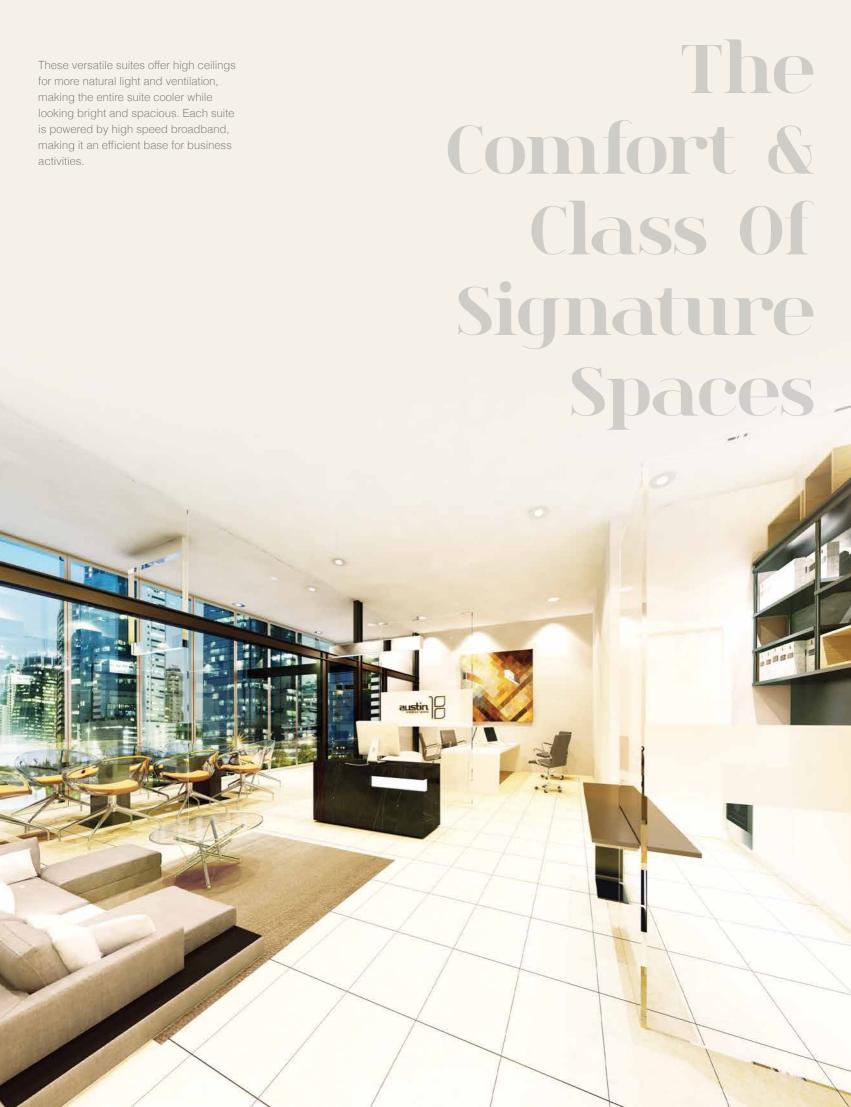

## Discover The New Age Of Business

As you enter the elegant lobby, find yourself retreating to your very own personal office suite with essential security features to ensure priceless peace of mind.

Stylish and contemporary, Austin 18 is designed to understand how important it is for work, exercise and entertainment to complement each other. It truly offers the work-life balance you have been looking for.