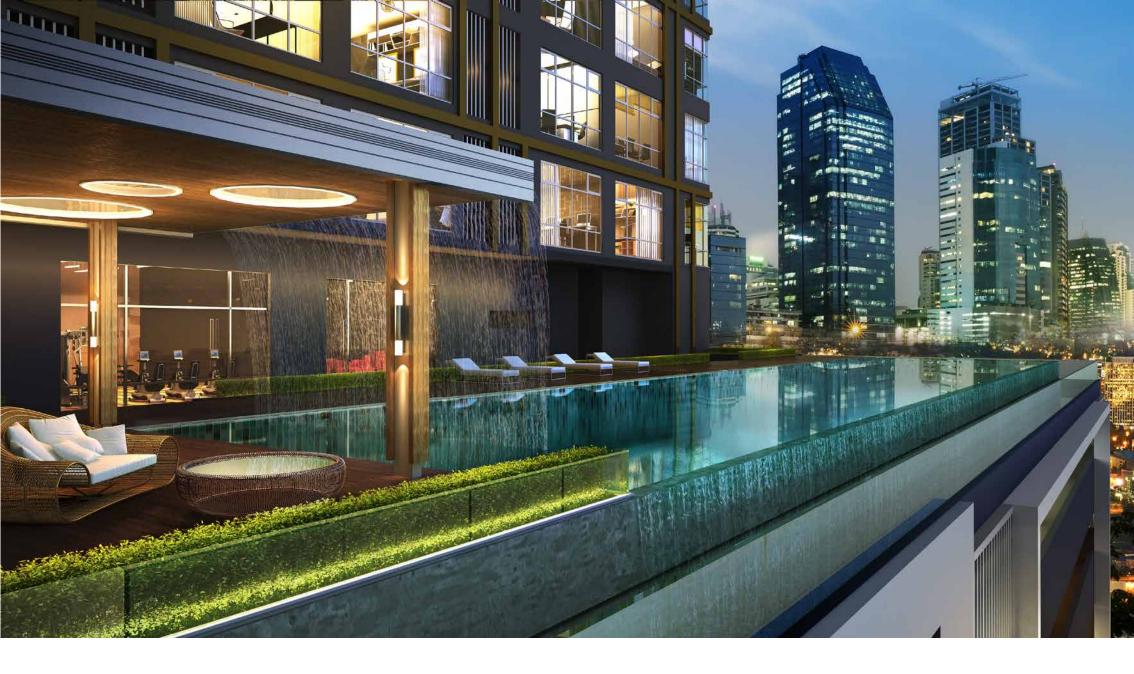

## A Playground Of Distinctive Pleasures

Dive into the swimming pool as you feel the stress melt away while the gym offers a holistic workout experience. The azure sky is your view as you bask in the pool deck. The rejuvenating ambience is further enhanced by exquisite water curtains. Furthermore, there's the business lounge, where you can comfortably sit back and let inspiration come to you.

Where Leisure & Work Seamlessly
Come Together

BBQ DECK

GOLF PUTTING GREENS

GARDEN TERRACE

互泰有限公司 Gromutual Berhad (625034-x)