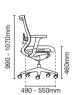

490 - 550mm

MX8110N-20A68 Presidential high back

- NB20 nylon high base
- A68 fixed nylon armrest with PU pad
- Rotary synchronized
- mechanism (multi-locking)
- LS1 adjustable lumbar support
- PU / leather applicable to headrest and seat only