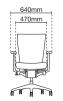

490 - 550mm

MX8110N-20A68 Presidential high back

- NB20 nylon high base
- A68 fixed nylon armrest with PU pad
- Rotary synchronized
- mechanism (multi-locking)
- LS1 adjustable lumbar support
- PU / leather applicable to headrest and seat only