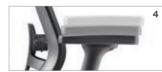

ting a spell of modern design.











a Inner Seat

PU moulded foam is attached to the bottom polypropylene cover without the usage of commercial adhesive, bolts and nuts.



Bottom polypropylene cover which made of recycled material is unconventionally secured to the seat that eases the exchange and replacement of the seat upholstery.

# Armrest

Moulded nylon fixed armrest with polyurethane armpad in black finishing.

# **d** Backrest

Nylon backrest frame with adjustable lumbar support in black finishing.

# **6** 5 Pronged Base

Nylon high base that comes with 60mm polyurethane castors.

Maxim has the highly sophisticated adjustability and functionalities that promise a great sense of freedom that your body could enjoy - from the moment of synchronizing yourself with Maxim.









- 1. Adjustable Headrest
- 2. Adjustable Lumbar Support
- 3. Adjustable Seat Depth & Slope
- 4. 3D Adjustable Armrest
- 5. Replaceable Seat Cushion









# **LEATHER** SERIES



MX8110L-18D58 Presidential high back

- AB18 aluminium high base
- D58 3D aluminium adjustable armrest
- Rotary synchronized mechanism (multi-locking)
- LS1 adjustable lumbar support
- PU / leather applicable to headrest and seat only



490 - 550mm



MX8110N-20A68 Presidential high back

- NB20 nylon high base
- A68 fixed nylon armrest with PU pad
- Rotary synchronized
- mechanism (multi-locking)
- LS1 adjustable lumbar support
- PU / leather applicable to headrest and seat only







MX8111L-18D58 Presidential medium back

- AB18 aluminium high base
- D58 3D aluminium adjustable armrest
- Rotary synchroniz