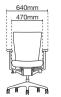

490 - 550mm

MX8110N-20A68 Presidential high back

- NB20 nylon high base
- A68 fixed nylon armrest with PU pad
- Rotary synchronized
- mechanism (multi-locking)
- LS1 adjustable lumbar support
- PU / leather applicable to headrest and seat only

# PU LEATHER SERIES

MX8110P-18D58 Presidential high back

- AB18 aluminium high base
- D58 3D aluminium adjustable armrest
- Rotary synchronized mechanism (multi-locking)
- LS1 adjustable lumbar support

490 - 550mm

# SOFTECH SERIES

MX8110F-18D58 Presidential high back

- AB18 aluminium high base
- D58 3D aluminium adjustable armrest
- Rotary synchronized mechanism (multi-locking)
- LS1 adjustable lumbar support

490 - 550mm