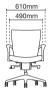

490 - 550mm

MX8110N-20A68 Presidential high back

- NB20 nylon high base
- A68 fixed nylon armrest with PU pad
- Rotary synchronized
- mechanism (multi-locking)
- LS1 adjustable lumbar support
- PU / leather applicable to headrest and seat only