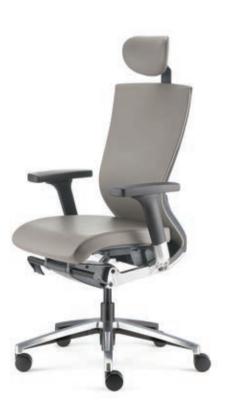

The harmonious finish details of Maxim will generate a charisma that eventually captivates your first impression.

Maxim takes a serious approach to ensure individual comfort, support and personal expression. This slim and slender line from the elegant harmony of inspiring shape and translucent material opens up a new perspective of your space by casting a spell of modern design.

# **6** 5 Pronged Base

Nylon high base that comes with 60mm polyurethane castors.

Maxim has the highly sophisticated adjustability and functionalities that promise a great sense of freedom that your body could enjoy - from the moment of synchronizing yourself with Maxim.

- 1. Adjustable Headrest
- 2. Adjustable Lumbar Support
- 3. Adjustable Seat Depth & Slope
- 4. 3D Adjustable Armrest
- 5. Replaceable Seat Cushion