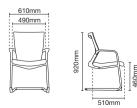

# **LEATHER** SERIES

MX8110L-18D58 Presidential high back

- AB18 aluminium high base
- D58 3D aluminium adjustable armrest
- Rotary synchronized mechanism (multi-locking)
- LS1 adjustable lumbar support
- PU / leather applicable to headrest and seat only

490 - 550mm

MX8110N-20A68 Presidential high back

- NB20 nylon high base
- A68 fixed nylon armrest with PU pad
- Rotary synchronized
- mechanism (multi-locking)
- LS1 adjustable lumbar support
- PU / leather applicable to headrest and seat only