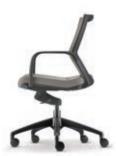

# Armrest

Moulded nylon fixed armrest with polyurethane armpad in black finishing.

# **6** 5 Pronged Base

Nylon high base that comes with 60mm polyurethane castors.

Maxim has the highly sophisticated adjustability and functionalities that promise a great sense of freedom that your body could enjoy - from the moment of synchronizing yourself with Maxim.