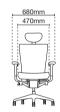

490 - 550mm

MX8110N-20A68 Presidential high back

- NB20 nylon high base
- A68 fixed nylon armrest with PU pad
- Rotary synchronized
- mechanism (multi-locking)
- LS1 adjustable lumbar support
- PU / leather applicable to headrest and seat only