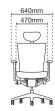

490 - 550mm

MX8110N-20A68 Presidential high back

- NB20 nylon high base
- A68 fixed nylon armrest with PU pad
- Rotary synchronized
- mechanism (multi-locking)
- LS1 adjustable lumbar support
- PU / leather applicable to headrest and seat only