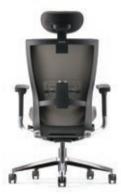

# **6** 5 Pronged Base

Nylon high base that comes with 60mm polyurethane castors.

Maxim has the highly sophisticated adjustability and functionalities that promise a great sense of freedom that your body could enjoy - from the moment of synchronizing yourself with Maxim.

- 1. Adjustable Headrest
- 2. Adjustable Lumbar Support
- 3. Adjustable Seat Depth & Slope
- 4. 3D Adjustable Armrest
- 5. Replaceable Seat Cushion