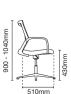

490 - 550mm

MX8110N-20A68 Presidential high back

- NB20 nylon high base
- A68 fixed nylon armrest with PU pad
- Rotary synchronized
- mechanism (multi-locking)
- LS1 adjustable lumbar support
- PU / leather applicable to headrest and seat only