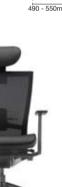

490 - 550mm

MX8110N-20A68 Presidential high back

- NB20 nylon high base
- A68 fixed nylon armrest with PU pad
- Rotary synchronized
- mechanism (multi-locking)
- LS1 adjustable lumbar support
- PU / leather applicable to headrest and seat only

# PU LEATHER SERIES

MX8110P-18D58 Presidential high back

- AB18 aluminium high base
- D58 3D aluminium adjustable armrest
- Rotary synchronized mechanism (multi-locking)
- LS1 adjustable lumbar support

490 - 550mm

# SOFTECH SERIES

MX8110F-18D58 Presidential high back

- AB18 aluminium high base
- D58 3D aluminium adjustable armrest
- Rotary synchronized mechanism (multi-locking)
- LS1 adjustable lumbar support

490 - 550mm

490 - 550mm

MX8110NLT - 20A68 Presidential high back

- NB20 nylon high base
- A68 fixed nylon armrest with PU pad
- Rotary synchronized
- mechanism (multi-locking)
   Fabric applicable to headrest and seat only