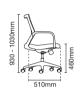

MX8112L-20A69 Executive low back

- NB20 nylon high base
- A69 fixed armrest
- MH106 rotary synchronized mechanism (multi-locking)
- PU / leather applicable to seat only

MX8113L-88CA69 Visitor / Conference chair with arm

- 88C chrome cantilever base
- A69 fixed armrest
- PU / leather applicable to seat only

MX8113L-19A69 Visitor / Conference chair with arm

- AB19 4 pronged aluminium base with stud
- A69 fixed armrest
- PU / leather applicable to seat only