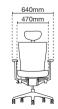

490 - 550mm

MX8110N-20A68 Presidential high back

- NB20 nylon high base
- A68 fixed nylon armrest with PU pad
- Rotary synchronized
- mechanism (multi-locking)
- LS1 adjustable lumbar support
- PU / leather applicable to headrest and seat only