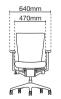

# PU LEATHER SERIES

MX8110P-18D58 Presidential high back

- AB18 aluminium high base
- D58 3D aluminium adjustable armrest
- Rotary synchronized mechanism (multi-locking)
- LS1 adjustable lumbar support

490 - 550mm