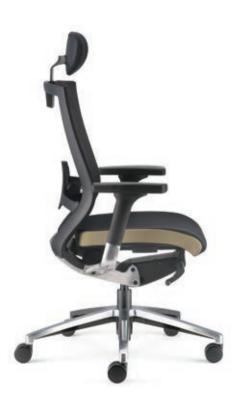

# ALL OF THE ABOVE

We wanted to find one word to describe Maxim, but couldn't choose between fantastic, beautiful, elegant, reliable, comfortable, ergonomic, desirable, sophisticated, etc. So we settled for "All of the Above". Having just one of these chairs in the office will cause endless of jealousy and arguments.

The harmonious finish details of Maxim will generate a charisma that eventually captivates your first impression.

Maxim takes a serious approach to ensure individual comfort, support and personal expression. This slim and slender line from the elegant harmony of inspiring shape and translucent material opens up a new perspective of your space by casting a spell of modern design.

# **6** 5 Pronged Base

Nylon high base that comes with 60mm polyurethane castors.

Maxim has the highly sophisticated adjustability and functionalities that promise a great sense of freedom that your body could enjoy - from the moment of synchronizing yourself with Maxim.

- 1. Adjustable Headrest
- 2. Adjustable Lumbar Support
- 3. Adjustable Seat Depth & Slope
- 4. 3D Adjustable Armrest
- 5. Replaceable Seat Cushion