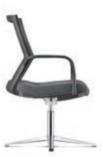

MX8112L-20A69 Executive low back

- NB20 nylon high base
- A69 fixed armrest
- MH106 rotary synchronized mechanism (multi-locking)
- PU / leather applicable to seat only

MX8113L-88CA69 Visitor / Conference chair with arm

- 88C chrome cantilever base
- A69 fixed armrest
- PU / leather applicable to seat only

MX8113L-19A69 Visitor / Conference chair with arm

- AB19 4 pronged aluminium base with stud
- A69 fixed armrest
- PU / leather applicable to seat only