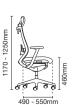

## **Height Adjustable Pneumatic Cylinder**

Imported heavy duty pneumatic cylinder designed with safety and durability features, allows for height adjustment of the chair to suit each users physique. (Pic 20)