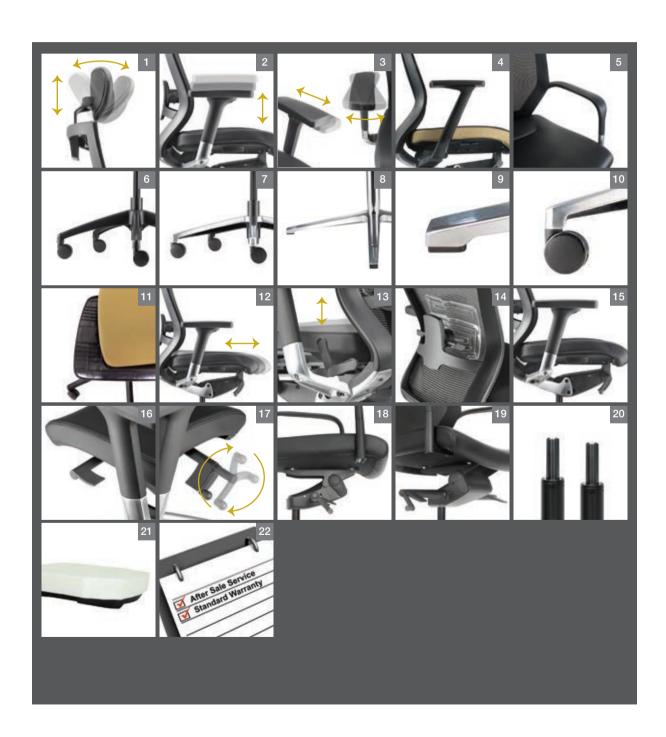

## Adjustable Headrest

The two-pivoted headrest allows precise adjustments of the angle and the height, giving comfort and support to neck and head at any seating position. (Pic 1)

## Adjustable Armrest with Polyurethane Armpad

Adjustable armrest with polyurethane armpad that allow top slider to rotate in multi-angle to enchance support with best comfort. (Pic 2, 3)

## **Fixed Armrest**

Moulded nylon armrest in black finish. (Pic 4, 5)

#### 5 Pronged Base

5 pronged base in either nylon or die-cast polished aluminium finish, generates by highly sophisticated ambience to provide strong stability. (Pic 6, 7)

# 4 Pronged Base

4 pronged base in die-cast polished aluminium finish, generates by highly sophisticated ambience to provide strong stability. (Pic 8)

## **Nylon Castors or Stud**

Both the 60mm nylon dual-wheel castors and studs are designed for smooth gliding and also reduce floor scratches. (Pic 9, 10)

# Replaceable Seat Cushion

Replaceable seat cushion from the seating plate panel which allows ease of exchange and replace of seat cushion. (Pic 11)

## Adjustable Seat Depth & Slope

Using a simple lever under the seat, user can easily adjust the depth as well as the slope of the seating to accommodate his sitting preference and comfort. (Pic 12, 13)

## **Translucent Lumbar Support**

Artfully designed moulded polypropylene lumbar support that promotes ergonomic comfort. (Pic 14)

# **Rotary Synchronized Mechanism**

Multi-locking mechanism that come with seat height adjustment and revolving tension control function. (Pic 15, 16, 17)

## **Rotary Synchronized Knee Tilt Mechanism**

Multi-locking mechanism that come with seat height adjustment and revolving tension control function. (Pic 18, 19)

## **Height Adjustable Pneumatic Cylinder**

Imported heavy duty pneumatic cylinder designed with safety and durability features, allows for height adjustment of the chair to suit each users physique. (Pic 20)

## Polyurethane Moulded Foam

High density polyurethane moulded foam come with fire retardant feature, gives the seat flexibility to conform user seating posture, provides great support and best comfort even for long seating hours. The black finish seat cover below is designed for greater protection to the foam, quality upholstery and user safety. (Pic 21)