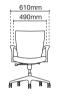

# PU LEATHER SERIES

MX8110P-18D58 Presidential high back

- AB18 aluminium high base
- D58 3D aluminium adjustable armrest
- Rotary synchronized mechanism (multi-locking)
- LS1 adjustable lumbar support

490 - 550mm

# SOFTECH SERIES

MX8110F-18D58 Presidential high back

- AB18 aluminium high base
- D58 3D aluminium adjustable armrest
- Rotary synchronized mechanism (multi-locking)
- LS1 adjustable lumbar support

490 - 550mm