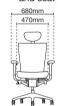

490 - 550mm

MX8110N-20A68 Presidential high back

- NB20 nylon high base
- A68 fixed nylon armrest with PU pad
- Rotary synchronized
- mechanism (multi-locking)
- LS1 adjustable lumbar support
- PU / leather applicable to headrest and seat only

# PU LEATHER SERIES

MX8110P-18D58 Presidential high back

- AB18 aluminium high base
- D58 3D aluminium adjustable armrest
- Rotary synchronized mechanism (multi-locking)
- LS1 adjustable lumbar support

490 - 550mm

# SOFTECH SERIES

MX8110F-18D58 Presidential high back

- AB18 aluminium high base
- D58 3D aluminium adjustable armrest
- Rotary synchronized mechanism (multi-locking)
- LS1 adjustable lumbar support

490 - 550mm