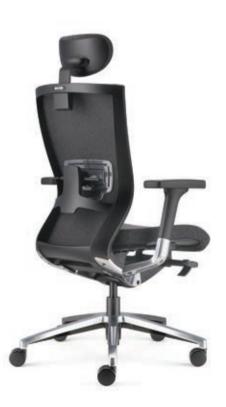

# **d** Backrest

Nylon backrest frame with adjustable lumbar support in black finishing.

# **6** 5 Pronged Base

Nylon high base that comes with 60mm polyurethane castors.

Maxim has the highly sophisticated adjustability and functionalities that promise a great sense of freedom that your body could enjoy - from the moment of synchronizing yourself with Maxim.