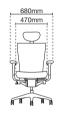

490 - 550mm

MX8110N-20A68 Presidential high back

- NB20 nylon high base
- A68 fixed nylon armrest with PU pad
- Rotary synchronized
- mechanism (multi-locking)
- LS1 adjustable lumbar support
- PU / leather applicable to headrest and seat only