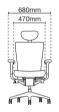

490 - 550mm

MX8110N-20A68 Presidential high back

- NB20 nylon high base
- A68 fixed nylon armrest with PU pad
- Rotary synchronized
- mechanism (multi-locking)
- LS1 adjustable lumbar support
- PU / leather applicable to headrest and seat only