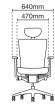

490 - 550mm

MX8110N-20A68 Presidential high back

- NB20 nylon high base
- A68 fixed nylon armrest with PU pad
- Rotary synchronized
- mechanism (multi-locking)
- LS1 adjustable lumbar support
- PU / leather applicable to headrest and seat only

# PU LEATHER SERIES

MX8110P-18D58 Presidential high back

- AB18 aluminium high base
- D58 3D aluminium adjustable armrest
- Rotary synchronized mechanism (multi-locking)
- LS1 adjustable lumbar support

490 - 550mm

# SOFTECH SERIES

MX8110F-18D58 Presidential high back

- AB18 aluminium high base
- D58 3D aluminium adjustable armrest
- Rotary synchronized mechanism (multi-locking)
- LS1 adjustable lumbar support

490 - 550mm