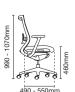

490 - 550mm

MX8110N-20A68 Presidential high back

- NB20 nylon high base
- A68 fixed nylon armrest with PU pad
- Rotary synchronized
- mechanism (multi-locking)
- LS1 adjustable lumbar support
- PU / leather applicable to headrest and seat only