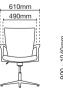

490 - 550mm

MX8110N-20A68 Presidential high back

- NB20 nylon high base
- A68 fixed nylon armrest with PU pad
- Rotary synchronized
- mechanism (multi-locking)
- LS1 adjustable lumbar support
- PU / leather applicable to headrest and seat only

# PU LEATHER SERIES

MX8110P-18D58 Presidential high back

- AB18 aluminium high base
- D58 3D aluminium adjustable armrest
- Rotary synchronized mechanism (multi-locking)
- LS1 adjustable lumbar support

490 - 550mm

# SOFTECH SERIES

MX8110F-18D58 Presidential high back

- AB18 aluminium high base
- D58 3D aluminium adjustable armrest
- Rotary synchronized mechanism (multi-locking)
- LS1 adjustable lumbar support

490 - 550mm

490 - 550mm

MX8110NLT - 20A68 Presidential high back

- NB20 nylon high base
- A68 fixed nylon armrest with PU pad
- Rotary synchronized
- mechanism (multi-locking)
   Fabric applicable to headrest and seat only