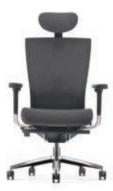

# **LEATHER** SERIES

MX8110L-18D58 Presidential high back

- AB18 aluminium high base
- D58 3D aluminium adjustable armrest
- Rotary synchronized mechanism (multi-locking)
- LS1 adjustable lumbar support
- PU / leather applicable to headrest and seat only

490 - 550mm

MX8110N-20A68 Presidential high back

- NB20 nylon high base
- A68 fixed nylon armrest with PU pad
- Rotary synchronized
- mechanism (multi-locking)
- LS1 adjustable lumbar support
- PU / leather applicable to headrest and seat only

MX8111L-18D58 Presidential medium back

- AB18 aluminium high base
- D58 3D aluminium adjustable armrest
- Rotary synchronized mechanism (multi-locking)
- LS1 adjustable lumbar support
- PU / leather applicable to seat only

MX8111N-20A68 Presidential medium back

- NB20 nylon high base
- A68 fixed nylon armrest with PU pad
- Rotary synchronized mechanism
- LS1 adjustable lumbar support
- PU / leather applicable to seat only