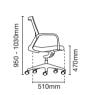

# **6** 5 Pronged Base

Nylon high base that comes with 60mm polyurethane castors.

Maxim has the highly sophisticated adjustability and functionalities that promise a great sense of freedom that your body could enjoy - from the moment of synchronizing yourself with Maxim.

- 1. Adjustable Headrest
- 2. Adjustable Lumbar Support
- 3. Adjustable Seat Depth & Slope
- 4. 3D Adjustable Armrest
- 5. Replaceable Seat Cushion