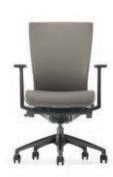

# ALL OF THE ABOVE

We wanted to find one word to describe Maxim, but couldn't choose between fantastic, beautiful, elegant, reliable, comfortable, ergonomic, desirable, sophisticated, etc. So we settled for "All of the Above". Having just one of these chairs in the office will cause endless of jealousy and arguments.

The harmonious finish details of Maxim will generate a charisma that eventually captivates your first impression.

Maxim takes a serious approach to ensure individual comfort, support and personal expression. This slim and slender line from the elegant harmony of inspiring shape and translucent material opens up a new perspective of your space by casting a spell of modern design.

# **6** 5 Pronged Base

Nylon high base that comes with 60mm polyurethane castors.

Maxim has the highly sophisticated adjustability and functionalities that promise a great sense of freedom that your body could enjoy - from the moment of synchronizing yourself with Maxim.

- 1. Adjustable Headrest
- 2. Adjustable Lumbar Support
- 3. Adjustable Seat Depth & Slope
- 4. 3D Adjustable Armrest
- 5. Replaceable Seat Cushion