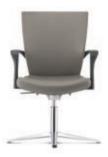

MX8112L-20A69 Executive low back

- NB20 nylon high base
- A69 fixed armrest
- MH106 rotary synchronized mechanism (multi-locking)
- PU / leather applicable to seat only

MX8113L-88CA69 Visitor / Conference chair with arm

- 88C chrome cantilever base
- A69 fixed armrest
- PU / leather applicable to seat only

MX8113L-19A69 Visitor / Conference chair with arm

- AB19 4 pronged aluminium base with stud
- A69 fixed armrest
- PU / leather applicable to seat only