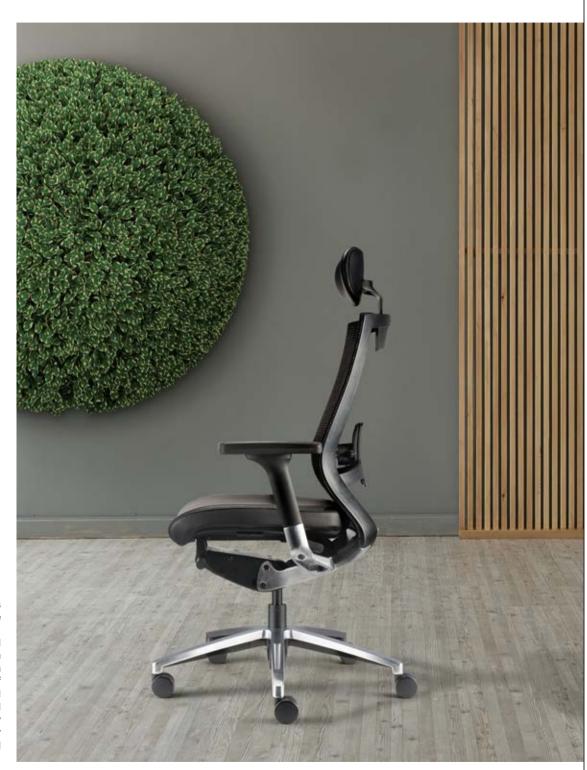

# ALL OF THE ABOVE

We wanted to find one word to describe Maxim, but couldn't choose between fantastic, beautiful, elegant, reliable, comfortable, ergonomic, desirable, sophisticated, etc. So we settled for "All of the Above". Having just one of these chairs in the office will cause endless of jealousy and arguments.

The harmonious finish details of Maxim will generate a charisma that eventually captivates your first impression.

Maxim takes a serious approach to ensure individual comfort, support and personal expression. This slim and slender line from the elegant harmony of inspiring shape and translucent material opens up a new perspective of your space by casting a spell of modern design.