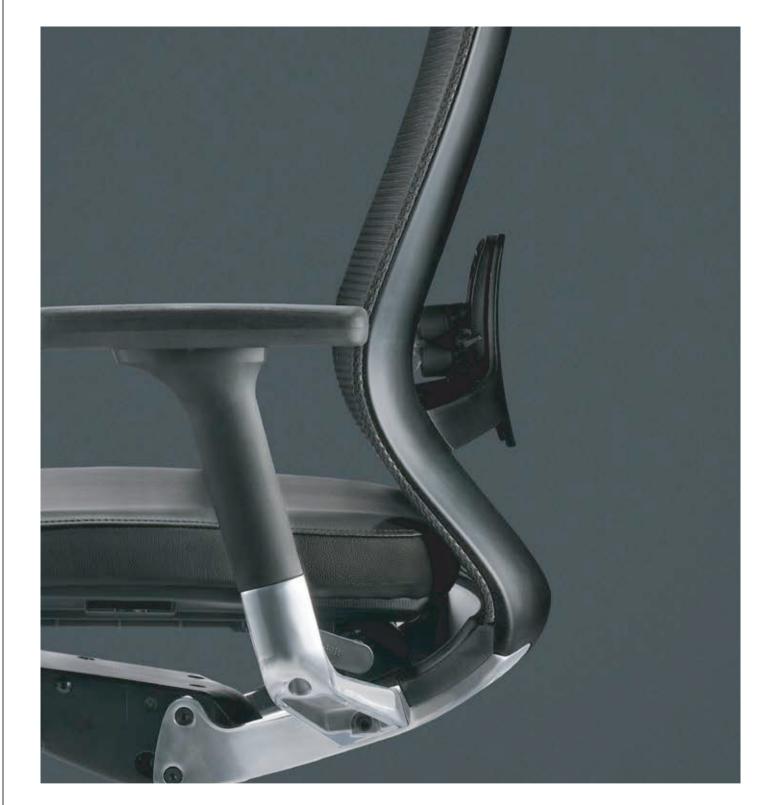

# **d** Backrest

Nylon backrest frame with adjustable lumbar support in black finishing.

# **6** 5 Pronged Base

Nylon high base that comes with 60mm polyurethane castors.

Maxim has the highly sophisticated adjustability and functionalities that promise a great sense of freedom that your body could enjoy - from the moment of synchronizing yourself with Maxim.

# **Rotary Synchronized Mechanism**

Multi-locking mechanism that come with seat height adjustment and revolving tension control function. (Pic 15, 16, 17)