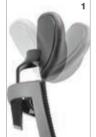

## Adjustable Headrest

The two-pivoted headrest allows precise adjustments of the angle and the height, giving comfort and support to neck and head at any seating position. (Pic 1)