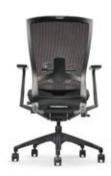

# ALL OF THE ABOVE

We wanted to find one word to describe Maxim, but couldn't choose between fantastic, beautiful, elegant, reliable, comfortable, ergonomic, desirable, sophisticated, etc. So we settled for "All of the Above". Having just one of these chairs in the office will cause endless of jealousy and arguments.

The harmonious finish details of Maxim will generate a charisma that eventually captivates your first impression.

Maxim takes a serious approach to ensure individual comfort, support and personal expression. This slim and slender line from the elegant harmony of inspiring shape and translucent material opens up a new perspective of your space by casting a spell of modern design.

# **6** 5 Pronged Base

Nylon high base that comes with 60mm polyurethane castors.

Maxim has the highly sophisticated adjustability and functionalities that promise a great sense of freedom that your body could enjoy - from the moment of synchronizing yourself with Maxim.

- 1. Adjustable Headrest
- 2. Adjustable Lumbar Support
- 3. Adjustable Seat Depth & Slope
- 4. 3D Adjustable Armrest
- 5. Replaceable Seat Cushion