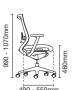

- 1. Adjustable Headrest
- 2. Adjustable Lumbar Support
- 3. Adjustable Seat Depth & Slope
- 4. 3D Adjustable Armrest
- 5. Replaceable Seat Cushion