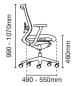

490 - 550mm

MX8110N-20A68 Presidential high back

- NB20 nylon high base
- A68 fixed nylon armrest with PU pad
- Rotary synchronized
- mechanism (multi-locking)
- LS1 adjustable lumbar support
- PU / leather applicable to headrest and seat only