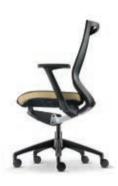

# **6** 5 Pronged Base

Nylon high base that comes with 60mm polyurethane castors.

Maxim has the highly sophisticated adjustability and functionalities that promise a great sense of freedom that your body could enjoy - from the moment of synchronizing yourself with Maxim.

- 1. Adjustable Headrest
- 2. Adjustable Lumbar Support
- 3. Adjustable Seat Depth & Slope
- 4. 3D Adjustable Armrest
- 5. Replaceable Seat Cushion