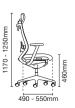

- 1. Adjustable Headrest
- 2. Adjustable Lumbar Support
- 3. Adjustable Seat Depth & Slope
- 4. 3D Adjustable Armrest
- 5. Replaceable Seat Cushion

## Adjustable Seat Depth & Slope

Using a simple lever under the seat, user can easily adjust the depth as well as the slope of the seating to accommodate his sitting preference and comfort. (Pic 12, 13)

# **Rotary Synchronized Mechanism**

Multi-locking mechanism that come with seat height adjustment and revolving tension control function. (Pic 15, 16, 17)