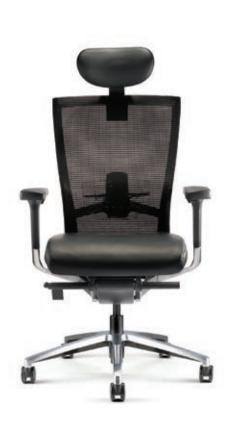

# Armrest

Moulded nylon fixed armrest with polyurethane armpad in black finishing.

# **d** Backrest

Nylon backrest frame with adjustable lumbar support in black finishing.