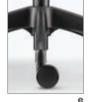

# **6** 5 Pronged Base

Nylon high base that comes with 60mm polyurethane castors.

Maxim has the highly sophisticated adjustability and functionalities that promise a great sense of freedom that your body could enjoy - from the moment of synchronizing yourself with Maxim.

#### 5 Pronged Base

5 pronged base in either nylon or die-cast polished aluminium finish, generates by highly sophisticated ambience to provide strong stability. (Pic 6, 7)

## **Nylon Castors or Stud**

Both the 60mm nylon dual-wheel castors and studs are designed for smooth gliding and also reduce floor scratches. (Pic 9, 10)