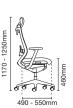

- 1. Adjustable Headrest
- 2. Adjustable Lumbar Support
- 3. Adjustable Seat Depth & Slope
- 4. 3D Adjustable Armrest
- 5. Replaceable Seat Cushion