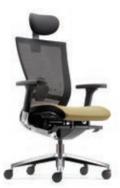

# **LEATHER** SERIES

MX8110L-18D58 Presidential high back

- AB18 aluminium high base
- D58 3D aluminium adjustable armrest
- Rotary synchronized mechanism (multi-locking)
- LS1 adjustable lumbar support
- PU / leather applicable to headrest and seat only

MX8111L-18D58 Presidential medium back

- AB18 aluminium high base
- D58 3D aluminium adjustable armrest
- Rotary synchronized mechanism (multi-locking)
- LS1 adjustable lumbar support
- PU / leather applicable to seat only