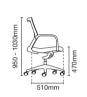

490 - 550mm

MX8110NLT - 20A68 Presidential high back

- NB20 nylon high base
- A68 fixed nylon armrest with PU pad
- Rotary synchronized
- mechanism (multi-locking)
   Fabric applicable to headrest and seat only