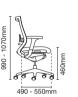

490 - 550mm

MX8110N-20A68 Presidential high back

- NB20 nylon high base
- A68 fixed nylon armrest with PU pad
- Rotary synchronized
- mechanism (multi-locking)
- LS1 adjustable lumbar support
- PU / leather applicable to headrest and seat only

490 - 550mm

MX8110NLT - 20A68 Presidential high back

- NB20 nylon high base
- A68 fixed nylon armrest with PU pad
- Rotary synchronized
- mechanism (multi-locking)
   Fabric applicable to headrest and seat only

# SOFTECH SERIES

MX8110F-18D58 Presidential high back

- AB18 aluminium high base
- D58 3D aluminium adjustable armrest
- Rotary synchronized mechanism (multi-locking)
- LS1 adjustable lumbar support

490 - 550mm