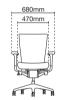

490 - 550mm

MX8110N-20A68 Presidential high back

- NB20 nylon high base
- A68 fixed nylon armrest with PU pad
- Rotary synchronized
- mechanism (multi-locking)
- LS1 adjustable lumbar support
- PU / leather applicable to headrest and seat only

# PU LEATHER SERIES

MX8110P-18D58 Presidential high back

- AB18 aluminium high base
- D58 3D aluminium adjustable armrest
- Rotary synchronized mechanism (multi-locking)
- LS1 adjustable lumbar support

490 - 550mm

# SOFTECH SERIES

MX8110F-18D58 Presidential high back

- AB18 aluminium high base
- D58 3D aluminium adjustable armrest
- Rotary synchronized mechanism (multi-locking)
- LS1 adjustable lumbar support

490 - 550mm