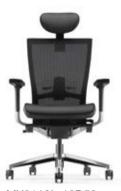

# ALL OF THE ABOVE

We wanted to find one word to describe Maxim, but couldn't choose between fantastic, beautiful, elegant, reliable, comfortable, ergonomic, desirable, sophisticated, etc. So we settled for "All of the Above". Having just one of these chairs in the office will cause endless of jealousy and arguments.

The harmonious finish details of Maxim will generate a charisma that eventually captivates your first impression.

Maxim takes a serious approach to ensure individual comfort, support and personal expression. This slim and slender line from the elegant harmony of inspiring shape and translucent material opens up a new perspective of your space by casting a spell of modern design.

# **6** 5 Pronged Base

Nylon high base that comes with 60mm polyurethane castors.

Maxim has the highly sophisticated adjustability and functionalities that promise a great sense of freedom that your body could enjoy - from the moment of synchronizing yourself with Maxim.

- 1. Adjustable Headrest
- 2. Adjustable Lumbar Support
- 3. Adjustable Seat Depth & Slope
- 4. 3D Adjustable Armrest
- 5. Replaceable Seat Cushion