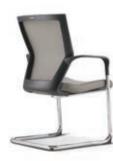

MX8112L-20A69 Executive low back

- NB20 nylon high base
- A69 fixed armrest
- MH106 rotary synchronized mechanism (multi-locking)
- PU / leather applicable to seat only

MX8113L-88CA69 Visitor / Conference chair with arm

- 88C chrome cantilever base
- A69 fixed armrest
- PU / leather applicable to seat only

MX8113L-19A69 Visitor / Conference chair with arm

- AB19 4 pronged aluminium base with stud
- A69 fixed armrest
- PU / leather applicable to seat only