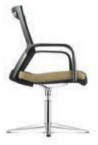

490 - 550mm

MX8110N-20A68 Presidential high back

- NB20 nylon high base
- A68 fixed nylon armrest with PU pad
- Rotary synchronized
- mechanism (multi-locking)
- LS1 adjustable lumbar support
- PU / leather applicable to headrest and seat only