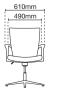

490 - 550mm

MX8110N-20A68 Presidential high back

- NB20 nylon high base
- A68 fixed nylon armrest with PU pad
- Rotary synchronized
- mechanism (multi-locking)
- LS1 adjustable lumbar support
- PU / leather applicable to headrest and seat only