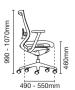

490 - 550mm

MX8110N-20A68 Presidential high back

- NB20 nylon high base
- A68 fixed nylon armrest with PU pad
- Rotary synchronized
- mechanism (multi-locking)
- LS1 adjustable lumbar support
- PU / leather applicable to headrest and seat only

490 - 550mm

MX8110NLT - 20A68 Presidential high back

- NB20 nylon high base
- A68 fixed nylon armrest with PU pad
- Rotary synchronized
- mechanism (multi-locking)
   Fabric applicable to headrest and seat only

# SOFTECH SERIES

MX8110F-18D58 Presidential high back

- AB18 aluminium high base
- D58 3D aluminium adjustable armrest
- Rotary synchronized mechanism (multi-locking)
- LS1 adjustable lumbar support

490 - 550mm