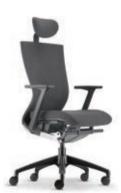

# **LEATHER** SERIES

MX8110L-18D58 Presidential high back

- AB18 aluminium high base
- D58 3D aluminium adjustable armrest
- Rotary synchronized mechanism (multi-locking)
- LS1 adjustable lumbar support
- PU / leather applicable to headrest and seat only

490 - 550mm

MX8110N-20A68 Presidential high back

- NB20 nylon high base
- A68 fixed nylon armrest with PU pad
- Rotary synchronized
- mechanism (multi-locking)
- LS1 adjustable lumbar support
- PU / leather applicable to headrest and seat only

MX8111L-18D58 Presidential medium back

- AB18 aluminium high base
- D58 3D aluminium adjustable armrest
- Rotary synchronized mechanism (multi-locking)
- LS1 adjustable lumbar support
- PU / leather applicable to seat only

MX8111N-20A68 Presidential medium back

- NB20 nylon high base
- A68 fixed nylon armrest with PU pad
- Rotary synchronized mechanism
- LS1 adjustable lumbar support
- PU / leather applicable to seat only