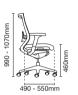

490 - 550mm

MX8110N-20A68 Presidential high back

- NB20 nylon high base
- A68 fixed nylon armrest with PU pad
- Rotary synchronized
- mechanism (multi-locking)
- LS1 adjustable lumbar support
- PU / leather applicable to headrest and seat only

# PU LEATHER SERIES

MX8110P-18D58 Presidential high back

- AB18 aluminium high base
- D58 3D aluminium adjustable armrest
- Rotary synchronized mechanism (multi-locking)
- LS1 adjustable lumbar support

490 - 550mm

# SOFTECH SERIES

MX8110F-18D58 Presidential high back

- AB18 aluminium high base
- D58 3D aluminium adjustable armrest
- Rotary synchronized mechanism (multi-locking)
- LS1 adjustable lumbar support

490 - 550mm