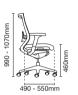

490 - 550mm

MX8110N-20A68 Presidential high back

- NB20 nylon high base
- A68 fixed nylon armrest with PU pad
- Rotary synchronized
- mechanism (multi-locking)
- LS1 adjustable lumbar support
- PU / leather applicable to headrest and seat only

# PU LEATHER SERIES

MX8110P-18D58 Presidential high back

- AB18 aluminium high base
- D58 3D aluminium adjustable armrest
- Rotary synchronized mechanism (multi-locking)
- LS1 adjustable lumbar support

490 - 550mm

# SOFTECH SERIES

MX8110F-18D58 Presidential high back

- AB18 aluminium high base
- D58 3D aluminium adjustable armrest
- Rotary synchronized mechanism (multi-locking)
- LS1 adjustable lumbar support

490 - 550mm

490 - 550mm

MX8110NLT - 20A68 Presidential high back

- NB20 nylon high base
- A68 fixed nylon armrest with PU pad
- Rotary synchronized
- mechanism (multi-locking)
   Fabric applicable to headrest and seat only