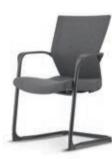

MX8112L-20A69 Executive low back

- NB20 nylon high base
- A69 fixed armrest
- MH106 rotary synchronized mechanism (multi-locking)
- PU / leather applicable to seat only

MX8113L-88CA69 Visitor / Conference chair with arm

- 88C chrome cantilever base
- A69 fixed armrest
- PU / leather applicable to seat only

MX8113L-19A69 Visitor / Conference chair with arm

- AB19 4 pronged aluminium base with stud
- A69 fixed armrest
- PU / leather applicable to seat only