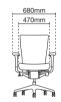

# PU LEATHER SERIES

MX8110P-18D58 Presidential high back

- AB18 aluminium high base
- D58 3D aluminium adjustable armrest
- Rotary synchronized mechanism (multi-locking)
- LS1 adjustable lumbar support

490 - 550mm

# SOFTECH SERIES

MX8110F-18D58 Presidential high back

- AB18 aluminium high base
- D58 3D aluminium adjustable armrest
- Rotary synchronized mechanism (multi-locking)
- LS1 adjustable lumbar support

490 - 550mm