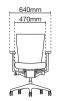

490 - 550mm

MX8110N-20A68 Presidential high back

- NB20 nylon high base
- A68 fixed nylon armrest with PU pad
- Rotary synchronized
- mechanism (multi-locking)
- LS1 adjustable lumbar support
- PU / leather applicable to headrest and seat only