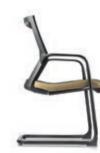

MX8112L-20A69 Executive low back

- NB20 nylon high base
- A69 fixed armrest
- MH106 rotary synchronized mechanism (multi-locking)
- PU / leather applicable to seat only

MX8113L-88CA69 Visitor / Conference chair with arm

- 88C chrome cantilever base
- A69 fixed armrest
- PU / leather applicable to seat only

MX8113L-19A69 Visitor / Conference chair with arm

- AB19 4 pronged aluminium base with stud
- A69 fixed armrest
- PU / leather applicable to seat only