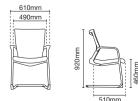

490 - 550mm

MX8110N-20A68 Presidential high back

- NB20 nylon high base
- A68 fixed nylon armrest with PU pad
- Rotary synchronized
- mechanism (multi-locking)
- LS1 adjustable lumbar support
- PU / leather applicable to headrest and seat only

490 - 550mm

MX8110NLT - 20A68 Presidential high back

- NB20 nylon high base
- A68 fixed nylon armrest with PU pad
- Rotary synchronized
- mechanism (multi-locking)
   Fabric applicable to headrest and seat only