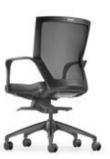

# **6** 5 Pronged Base

Nylon high base that comes with 60mm polyurethane castors.

Maxim has the highly sophisticated adjustability and functionalities that promise a great sense of freedom that your body could enjoy - from the moment of synchronizing yourself with Maxim.