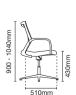

490 - 550mm

MX8110N-20A68 Presidential high back

- NB20 nylon high base
- A68 fixed nylon armrest with PU pad
- Rotary synchronized
- mechanism (multi-locking)
- LS1 adjustable lumbar support
- PU / leather applicable to headrest and seat only