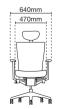

490 - 550mm

MX8110N-20A68 Presidential high back

- NB20 nylon high base
- A68 fixed nylon armrest with PU pad
- Rotary synchronized
- mechanism (multi-locking)
- LS1 adjustable lumbar support
- PU / leather applicable to headrest and seat only

# PU LEATHER SERIES

MX8110P-18D58 Presidential high back

- AB18 aluminium high base
- D58 3D aluminium adjustable armrest
- Rotary synchronized mechanism (multi-locking)
- LS1 adjustable lumbar support

490 - 550mm

# SOFTECH SERIES

MX8110F-18D58 Presidential high back

- AB18 aluminium high base
- D58 3D aluminium adjustable armrest
- Rotary synchronized mechanism (multi-locking)
- LS1 adjustable lumbar support

490 - 550mm