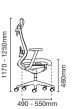

490 - 550mm

MX8110N-20A68 Presidential high back

- NB20 nylon high base
- A68 fixed nylon armrest with PU pad
- Rotary synchronized
- mechanism (multi-locking)
- LS1 adjustable lumbar support
- PU / leather applicable to headrest and seat only