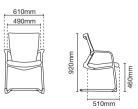

490 - 550mm

MX8110N-20A68 Presidential high back

- NB20 nylon high base
- A68 fixed nylon armrest with PU pad
- Rotary synchronized
- mechanism (multi-locking)
- LS1 adjustable lumbar support
- PU / leather applicable to headrest and seat only

# PU LEATHER SERIES

MX8110P-18D58 Presidential high back

- AB18 aluminium high base
- D58 3D aluminium adjustable armrest
- Rotary synchronized mechanism (multi-locking)
- LS1 adjustable lumbar support

490 - 550mm

# SOFTECH SERIES

MX8110F-18D58 Presidential high back

- AB18 aluminium high base
- D58 3D aluminium adjustable armrest
- Rotary synchronized mechanism (multi-locking)
- LS1 adjustable lumbar support

490 - 550mm

490 - 550mm

MX8110NLT - 20A68 Presidential high back

- NB20 nylon high base
- A68 fixed nylon armrest with PU pad
- Rotary synchronized
- mechanism (multi-locking)
   Fabric applicable to headrest and seat only