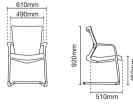

MX8112L-20A69 Executive low back

- NB20 nylon high base
- A69 fixed armrest
- MH106 rotary synchronized mechanism (multi-locking)
- PU / leather applicable to seat only

MX8113L-88CA69 Visitor / Conference chair with arm

- 88C chrome cantilever base
- A69 fixed armrest
- PU / leather applicable to seat only

MX8113L-19A69 Visitor / Conference chair with arm

- AB19 4 pronged aluminium base with stud
- A69 fixed armrest
- PU / leather applicable to seat only