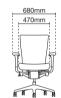

#### 5 Pronged Base

5 pronged base in either nylon or die-cast polished aluminium finish, generates by highly sophisticated ambience to provide strong stability. (Pic 6, 7)

# 4 Pronged Base

4 pronged base in die-cast polished aluminium finish, generates by highly sophisticated ambience to provide strong stability. (Pic 8)