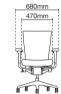

490 - 550mm

MX8110N-20A68 Presidential high back

- NB20 nylon high base
- A68 fixed nylon armrest with PU pad
- Rotary synchronized
- mechanism (multi-locking)
- LS1 adjustable lumbar support
- PU / leather applicable to headrest and seat only