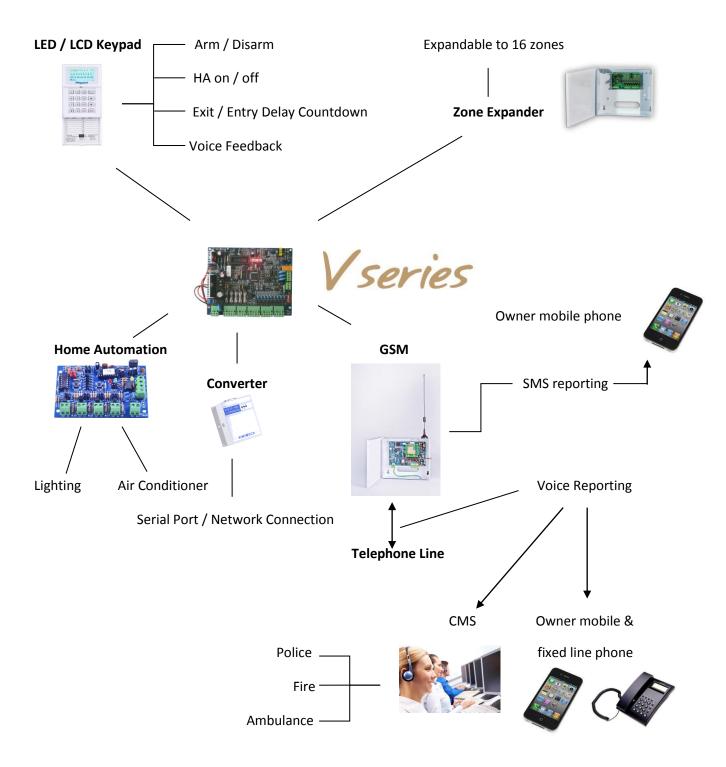

#### **V16N**

Compare to tone alarm security system, V16N series is enhanced with **state-of-the-art voice feedback** to ensure you and your loved ones live in total comfort and safety. However, it is originally built in with 9 zone system to protect your premises. With this system, you have an option to expand it to a 16 zone system for the wider security coverage.

#### **Product Features**

- 8 programmable zones with 2 partitions (expandable to 16 zones for wider security coverage)
- Innovative Voice Notification

The innovative voice notification will report on the status of each zone security coverage

• Telephony Backup with GSM

In case of tampered fixed lines or line disruptions, the system acts as a backup to SMS or call all preset numbers and report on your home's status.

• Easy Access Functions

One-Touch system with easy access of functions via local keypad or mobiles

• Stylish and Distinctive Keypad

The keypad presents itself in an outstanding and modern design.

Home security integrated with home automation module

Conveniently control and manage your home appliances such as lightings, air-conditioners and other appliances whether you're at home or away

Lightning Surge

Secured lightning surge protection design up to 4KV

Connect to local PC for visual indication

Allow user to view on home status on PC screen. In addition, user can control home automation points and adjust settings of security system

# **Compatible Accessories**

- 16-zone LED Keypad
- 16-zone LCD Keypad
- Zone Expander Module
- HA 06 Home Automation Module (1-way switch)
- HA 07 Home Automation Module (2-way switch c/w IR learning)
- GSM-260 GSM Module (16-zone)
- RS232-485 Converter (For local PC interface)
- Unsupervised Wireless Module
- Supervised Wireless Module

# **System Overview**