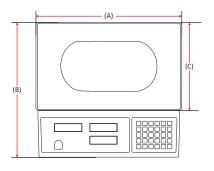

## DIMENSION

#### Dimension of Digital Pricing Scale EWM-8012 in mm

| MEASUREMENT | Α   | В   | С   | D   |
|-------------|-----|-----|-----|-----|
| mm          | 337 | 320 | 232 | 120 |