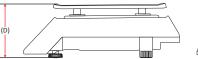

## DIMENSION

#### Dimension of Digital Pricing Scale EWM-8012 in mm

| MEASUREMENT | Α   | В   | С   | D   |
|-------------|-----|-----|-----|-----|
| mm          | 337 | 320 | 232 | 120 |