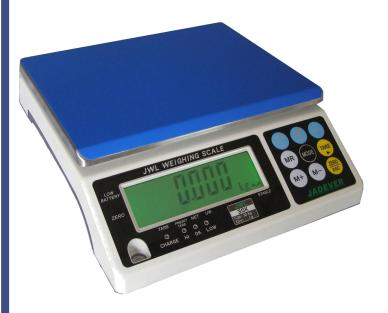

## **Jadever JWL**

- Large bright LCD with green LED backlight
- A/D covered by aluminum plate, prevent PCB from static and moisture.
- Weighing platter easy to disassemble (with anti-cockroach design
- Bubble level and adjustable feet
- Overload and transport devices
- Zero/Zero tracking/Tare /Weighing/ Simple counting / Accumulation / Check weighing functions
- Auto shut off /auto backlight
- Filter level option
- RS-232 interface (optional)
- Ideal for factories, incoming / outgoing goods inspection, inventory management, QC, formulation, general weighing, packaging or other light industrial applications.

| Model                | JWL-15K                                                             | JWL-30K |
|----------------------|---------------------------------------------------------------------|---------|
| Capacity(kg)         | 15 kg                                                               | 30 kg   |
| Division (g)         | 0.5 g                                                               | 1 g     |
| Weighing Units       | kg , lb , g , pcs                                                   |         |
| Display(mm)          | 6 digits , 30mm digit height, LCD display with green LED backlight. |         |
| Weighing Pan (mm)    | 294×228(stainless steel)                                            |         |
| Scale Dimension (mm) | 341×249×104                                                         |         |
| Weight               | Net weighing 4.72kg,Gross weight 5.11kg.                            |         |
| Power Supply         | 220V Mains or rechargeable battery (6V/4A)                          |         |
| Certification        | CE                                                                  |         |