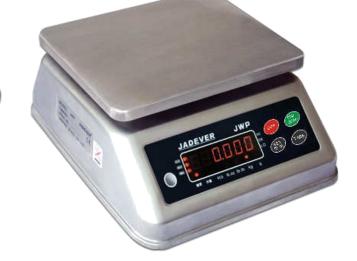

## **Jadever JWP**

JADEVER

- A truly waterproof scale with IP-68 rating certified by SGS
- Best 430 Stainless Steel Housing
- Water-proof Rubber keypad
- All sealed PCB design
- Complete Sealed design with Ventilated Ring for Load Cell
- Single display or dual display
- Easy-to-read backlit LED display
- Adjustable feet and level indicator
- Full range tare, parts counting and check weighing functions
- Auto power off timing selection
- Ideal for applications including high humidity surrounding of food or seafood markets, food processing factories, delicatessens or any other use

| Model                | JWP-6K                                     | JWP-15K |
|----------------------|--------------------------------------------|---------|
| Capacity(kg)         | 6                                          | 15      |
| Division (g)         | 1/2                                        | 2/5     |
| Weighing Units       | kg / g / lb / lb.oz / pcs                  |         |
| Display(mm)          | High brightness red LED (6digits)          |         |
| Weighing Pan (mm)    | 230×190(stainless steel)                   |         |
| Scale Dimension (mm) | 297×246×127                                |         |
| Weight               | Net weighing 4.72kg,Gross weight 5.11kg.   |         |
| Power Supply         | 220V Mains or rechargeable battery (6V/4A) |         |
| Certification        | CE, RoHS & IP68                            |         |