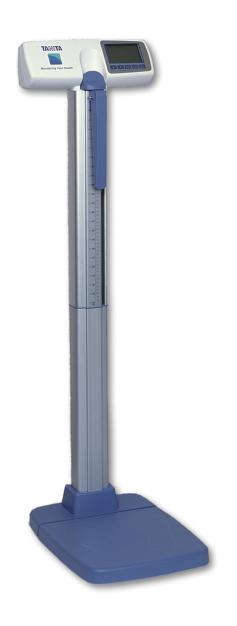

#### DIGITAL DOCTOR SCALE

Tanita's WB-3000 digital doctor scale is ideally suited for many professional markets (including weight loss, medical, and fitness), with an industry leading capacity up to 660 lb (300 kg). It is the perfect replacement for the old mechanical balance beam scale, providing improved accuracy and efficiency. This scale features both an RS-232 and USB output to transmit patient data to an external device. The incredibly durable, yet portable unit is equipped with casters for easy mobility. The WB-3000 also features a mechanical height rod, allowing patients height to be taken the same time as weight, along with an automatic **body mass index (BMI) calculation**.

#### **Specifications:**

✓ Capacity: 660 lb (300 kg)

✓ Weight Increments: 0.2 lb (0.1 kg)

√ Height Range: 25"–84" x 1/4"

64-214 cm x 0.5 cm

✓ Power: 4 x AA batteries (included)

AC adapter (included)

✓ Oversized low-profile platform