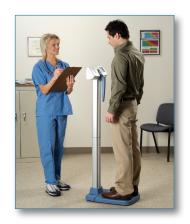

### DIGITAL DOCTOR SCALE

Hospitals, Clinics, Spas, Gyms, Clubs, these scales are the perfect weighing solution

Step-on, activation, no buttons to push

Rugged design for years of constant use in high traffic environments

#### DIGITAL DOCTOR SCALE

Tanita's WB-3000 digital doctor scale is ideally suited for many professional markets (including weight loss, medical, and fitness), with an industry leading capacity up to 660 lb (300 kg). It is the perfect replacement for the old mechanical balance beam scale, providing improved accuracy and efficiency. This scale features both an RS-232 and USB output to transmit patient data to an external device. The incredibly durable, yet portable unit is equipped with casters for easy mobility. The WB-3000 also features a mechanical height rod, allowing patients height to be taken the same time as weight, along with an automatic **body mass index (BMI) calculation**.