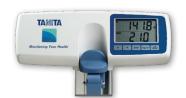

#### DIGITAL DOCTOR SCALE

Tanita's WB-3000 digital doctor scale is ideally suited for many professional markets (including weight loss, medical, and fitness), with an industry leading capacity up to 660 lb (300 kg). It is the perfect replacement for the old mechanical balance beam scale, providing improved accuracy and efficiency. This scale features both an RS-232 and USB output to transmit patient data to an external device. The incredibly durable, yet portable unit is equipped with casters for easy mobility. The WB-3000 also features a mechanical height rod, allowing patients height to be taken the same time as weight, along with an automatic **body mass index (BMI) calculation**.