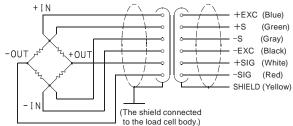

## Wiring diagram

Optional accessories

KAB175-3

 $\phi$ 5.2 6-conductor hygiene design cable 3 m Cable end: 7 wires