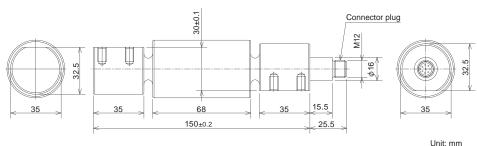

## External dimension

Application example

Ideal for weighing a small food bucket

## Wiring diagram

Optional accessories

KAB175-3

 $\phi$ 5.2 6-conductor hygiene design cable 3 m Cable end: 7 wires