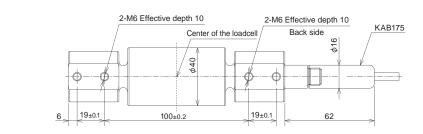

## External dimension

Application example

Ideal for weighing a small food bucket