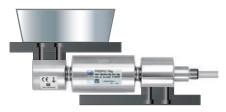

## External dimension

Application example

Ideal for weighing a small food bucket