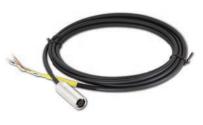

## Wiring diagram

Optional accessories

KAB175-3

 $\phi$ 5.2 6-conductor hygiene design cable 3 m Cable end: 7 wires