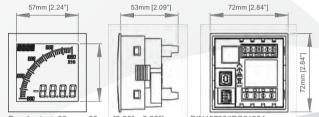

#### **Dimensions:**

Panel cutout: 68mm x 68mm [2.68" x 2.68"] as per DIN43700/IEC61554