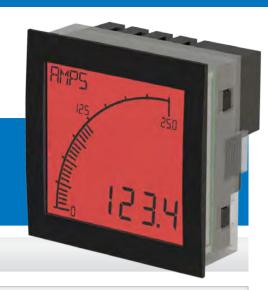

## Large multi-format display that incorporates:

- 40 segment bar graph display
- Large 4-digit display
- Separate Starburst display area for annunciators, custom messages and alarm information
- · Dynamic backlight colour

## **DISPLAY**

Number of digits Digit height Number of message characters Backlight colours

LCD display