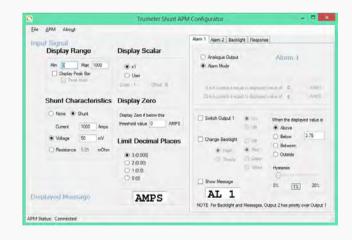

# **Easy To Use Software**

Just plug into any USB port on your PC, run the freely available APM Configurator application and you're off. No drivers required.