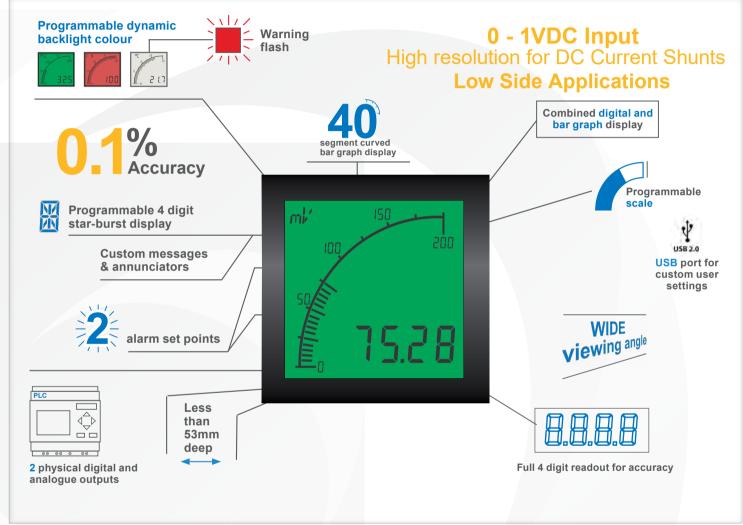

## Large multi-format display that incorporates:

- 40 segment bar graph display
- Large 4-digit display
- Separate Starburst display area for annunciators, custom messages and alarm information
- · Dynamic backlight colour

# Visibility:

- · User-adjustable backlight brightness and colour
- Large display
- Wide viewing angle (horizontal and vertical)
- Custom annunciators

# Programmable:

- Display Range (Both Min & Max Values)
- Custom annunciators
- · User-selectable backlight color and intensity
- · Two independent alarm set-points
- · Two independent outputs
- · 4-20mA analogue monitor output

## INPLIT

Range Impedance 1 Meg

Accuracy 0.1% of signal or 0.5mV, whichever is greater

#### **OUTPUTS**

Max voltage Max current Analogue output

CERTIFICATION

#### **VOLTAGE**

0 - 1 VDC

-10 to +60°C -40 to +70°C IP65 Type 4 & Type 12

12-24 VDC

4 12mm [0.47"] 4

Red, Green, White

Positive or Negative

34V 500mA 4-20mA