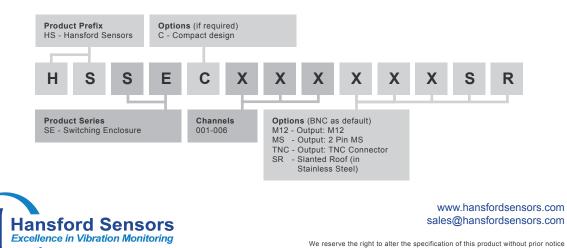

| in options of 'How To Order' table)  | Labelling                           | Channel locations - other            |
| Dimensions                               | see: diagram                         |                                     | labelling available upon request     |
| Sealing                                  | NEMA 4X                              | Mounting                            | supplied are 4 x Brackets            |
| Termination                              | Din rail terminals wired to switch   | EMC                                 | EN61326-1:2013                       |
|                                          |                                      |                                     |                                      |

## How To Order





TS464U.1