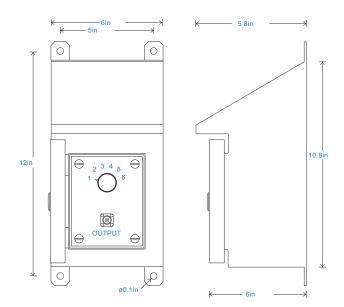

## Technical Performance

| Inputs                                   | Via accelerometer                    | Door                                | Twist Handle                         |
|------------------------------------------|--------------------------------------|-------------------------------------|--------------------------------------|
| Output                                   | BNC as standard (alternatives can be | Glanding                            | Glands supplied but not fitted       |
|                                          | specified in 'How To Order' table)   | -                                   | Holes are punched for:               |
| Mounting Board Engraved traffolyte panel |                                      | Single input M12 - ø0.1-0.3in cable |                                      |
| _                                        | (customisable upon request)          | Single inp                          | ut M20 - Ø0.3-0.5in multi-core cable |
| Material                                 | 304 Stainless Steel (to be specified |                                     | Multi input M20 - 3 x ø0.2in         |
|                                          | in options of 'How To Order' table)  | Labelling                           | Channel locations - other            |
| Dimensions                               | see: diagram                         |                                     | labelling available upon request     |
| Sealing                                  | NEMA 4X                              | Mounting                            | supplied are 4 x Brackets            |
| Termination                              | Din rail terminals wired to switch   | EMC                                 | EN61326-1:2013                       |
|                                          |                                      |                                     |                                      |