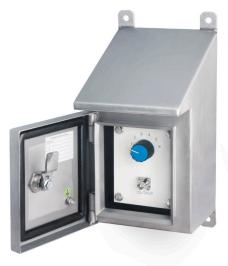

## **Key Features**

- · Protective roof to stop dust and dirt settling
- Multiple outputs via one connector
- Compact design

## Technical Performance

| Inputs                                   | Via accelerometer                    | Door                                | Twist Handle                         |
|------------------------------------------|--------------------------------------|-------------------------------------|--------------------------------------|
| Output                                   | BNC as standard (alternatives can be | Glanding                            | Glands supplied but not fitted       |
|                                          | specified in 'How To Order' table)   | -                                   | Holes are punched for:               |
| Mounting Board Engraved traffolyte panel |                                      | Single input M12 - ø0.1-0.3in cable |                                      |
| _                                        | (customisable upon request)          | Single inp                          | ut M20 - Ø0.3-0.5in multi-core cable |
| Material                                 | 304 Stainless Steel (to be specified |                                     | Multi input M20 - 3 x ø0.2in         |
|                                          | in options of 'How To Order' table)  | Labelling                           | Channel locations - other            |
| Dimensions                               | see: diagram                         |                                     | labelling available upon request     |
| Sealing                                  | NEMA 4X                              | Mounting                            | supplied are 4 x Brackets            |
| Termination                              | Din rail terminals wired to switch   | EMC                                 | EN61326-1:2013                       |
|                                          |                                      |                                     |                                      |