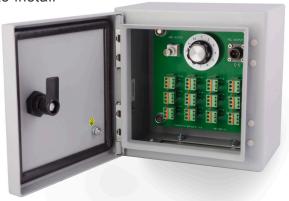

## **Key Features**

- · BNC and 2 Pin MS output
- Provides a terminal to take readings from accelerometers via a portable data-collector
- Multiple outputs via one connector
- · Easy to install

## **Technical Performance**

Inputs Via accelerometer Output BNC and 2 Pin MS as standard **PCB** Panel Mounting Board (customizable upon request) Mild Steel painted RAL 7042 as Material standard (alternatives can be specified in options of 'How To Order' table) **Dimensions** see: diagram Spring-loaded terminal Termination (no screwdriver required) Sealing **NEMA 4X** 

Door Twist Handle
Glanding Glands supplied but not fitted
Holes are punched for:
Single input M12 - Ø0.1-0.3in cable
Single input M20 - Ø0.3-0.7in multi-core cable
Multi input M20 - 3 x Ø0.2in
Labelling Channel locations - other
labelling available upon request
Mounting supplied are 4 x Brackets
EMC EN61326-1:2013