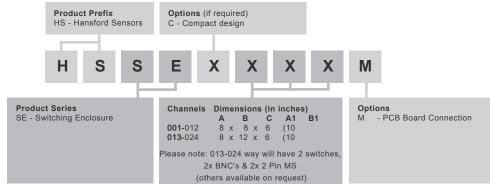

a a portable data-collector
- Multiple outputs via one connector
- · Easy to install





## **Technical Performance**

Inputs Via accelerometer Output BNC and 2 Pin MS as standard **PCB** Panel Mounting Board (customizable upon request) Mild Steel painted RAL 7042 as Material standard (alternatives can be specified in options of 'How To Order' table) **Dimensions** see: diagram Spring-loaded terminal Termination (no screwdriver required) Sealing **NEMA 4X** 

Door Twist Handle
Glanding Glands supplied but not fitted
Holes are punched for:
Single input M12 - Ø0.1-0.3in cable
Single input M20 - Ø0.3-0.7in multi-core cable
Multi input M20 - 3 x Ø0.2in
Labelling Channel locations - other
labelling available upon request
Mounting supplied are 4 x Brackets
EMC EN61326-1:2013

### How To Order





www.hansfordsensors.com sales@hansfordsensors.com