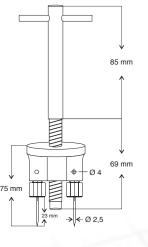

# PROBE'S TECHNICAL SPECIFICATIONS

- · Screw type removal device
- Strengthened steel nail
- Easy mounting

## DIMENSIONS

Panel cut-out = 92x92 mm

The company's policy is one of continuous product improvement. We reserve the right to modify the information contained herein without notice.