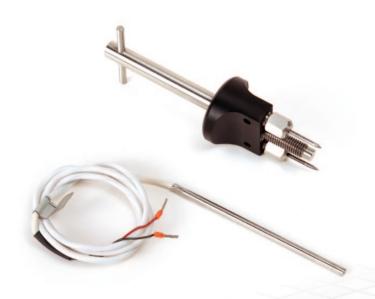

E-AR-20 Series digital wood moisture content meter has two displays, one is for humidity values and the other is for temperature shown at the same time.

Strike type of humidity probe is used together with E-AR-20 which has one analog output for humidity values. And also E-AR-20 has Pt-100 input for temperature regulations. As an optional, it can be connected to a PC via RS485 MODBUS communication line and data can be followed and stored.

# PROBE'S TECHNICAL SPECIFICATIONS

- · Screw type removal device
- Strengthened steel nail
- Easy mounting