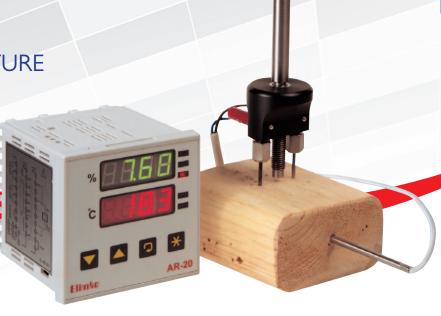

**E-AR-20 SERIES** 

DIGITAL WOOD MOISTURE CONTENT METER

# DESCRIPTION

E-AR-20 Series digital wood moisture content meters are designed by using new generation micro-controllers. Unit dimensions are 96x96 mm, confirming to IEC/TR 60668 and programmable easily. E-AR-20 is used at such industrial benches as wood process & coating, chipboard production etc.

E-AR-20 Series digital wood moisture content meter has two displays, one is for humidity values and the other is for temperature shown at the same time.

Strike type of humidity probe is used together with E-AR-20 which has one analog output for humidity values. And also E-AR-20 has Pt-100 input for temperature regulations. As an optional, it can be connected to a PC via RS485 MODBUS communication line and data can be followed and stored.

# PROBE'S TECHNICAL SPECIFICATIONS

- · Screw type removal device
- Strengthened steel nail
- Easy mounting