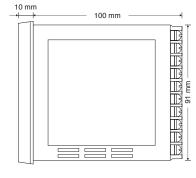

## DIMENSIONS

Panel cut-out = 92x92 mm

The company's policy is one of continuous product improvement. We reserve the right to modify the information contained herein without notice.