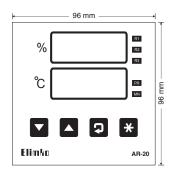

# DESCRIPTION

E-AR-20 Series digital wood moisture content meters are designed by using new generation micro-controllers. Unit dimensions are 96x96 mm, confirming to IEC/TR 60668 and programmable easily. E-AR-20 is used at such industrial benches as wood process & coating, chipboard production etc.

## DIMENSIONS

Panel cut-out = 92x92 mm

The company's policy is one of continuous product improvement. We reserve the right to modify the information contained herein without notice.