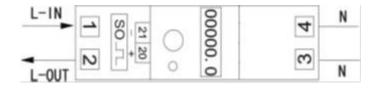

ard / Reverse                     |
| Temperature Range                  | -20°C to 55°C                         |
| Max. Relative Humidity             | 75% Average / Short time value<br>95% |
| Standards                          | EN62052-11 / EN62053-21               |
| Power Of Consumption               | ≤0.4W, 8VA                            |
| Pulse Output                       | 1000 Imp/kWh                          |
|                                    | RL =1 Wh/Imp                          |
|                                    | RA= 1 Wh/Imp                          |
| Pulse Width                        | 90mS                                  |
| Max. Terminal Wire mm <sup>2</sup> | 10mm <sup>2</sup>                     |



#### KWh count resettable via front panel button



### **Connection Diagram**



## Please Note

Installation of this device may only be performed by qualified personnel.

#### **Technical support**

In case you have any questions about our product, please contact Rayleigh Instruments on 01268749300.

#### Attention

The Meter housing is sealed. Warranty is void if the seal is broken or removed