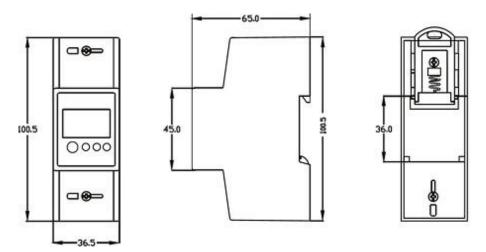

## Single Phase Energy Meter - 80A Direct With Pulse Output

| Current Range                      | 5/80A                                 |
|------------------------------------|---------------------------------------|
| Voltage Range                      | 230V                                  |
| Impulse Constant (Red LED)         | 1000 lmp/kWh                          |
| Accuracy Class                     | 1                                     |
| Frequency                          | 50/60 Hz                              |
| Display                            | LCD 5+1=99999. <b>9</b> kWh           |
| LCD Total Energy                   | Forward / Reverse                     |
| Temperature Range                  | -20°C to 55°C                         |
| Max. Relative Humidity             | 75% Average / Short time value<br>95% |
| Standards                          | EN62052-11 / EN62053-21               |
| Power Of Consumption               | ≤0.4W, 8VA                            |
| Pulse Output                       | 1000 Imp/kWh                          |
|                                    | RL =1 Wh/Imp                          |
|                                    | RA= 1 Wh/Imp                          |
| Pulse Width                        | 90mS                                  |
| Max. Terminal Wire mm <sup>2</sup> | 10mm <sup>2</sup>                     |