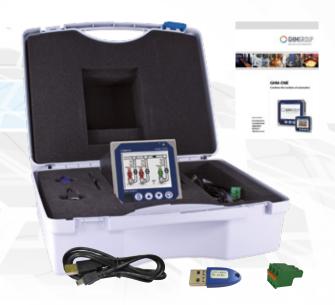

### Discover the comprehensive functions of GHM-ONE!

Your GHM-ONE as a complete package in a carry case!

www.ghm-one.com

#### The complete package includes:

- Base unit
- universal input/output card (expandable)
- communication card (2x Ethernet, 1x RS485)
- relay card with 4 changeover contacts
- GHM-CAT application software (on USB stick)
- operating manual
- 1x USB dongle with CAT license
- example applications (on USB stick)
- USB connection cable
- connection cable for 100 240 VAC mains supply