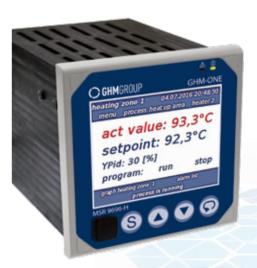

#### **Smart solutions for automation**

- compact MSR automation system
- measurement, control and regulation
- operation, monitoring and visualization
- calculation, recording and analysis
- colour touchscreen user interface
- direct connection of sensors and actuators (expandable with field bus technology)
- GHM-CAT intuitive engineering tool
- individual, multi-variable and ratio control
- decentralized and autarkic automation in industry 4.0 concepts
- communication with field bus and ethernet networks