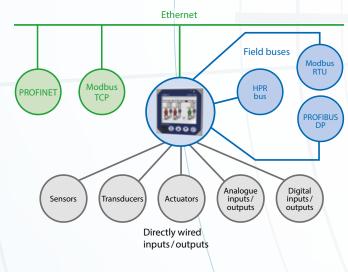

#### **Communication**

#### The powerful base unit

- relay card with 4 changeover contacts
- up to 2 universal input/output cards
  - 2x analogue universal inputs
- · 2x analogue standard inputs
- 2x analogue universal outputs
- 6x digital inputs or outputs
- communication cards
  - 2x ethernet and 1x RS485
- 1x PROFINET, 1x ethernet and 1x RS485
- 1x PROFIBUS DP, 1x ethernet and 1x RS485