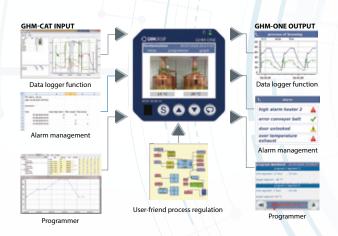

#### **Smart solutions for automation**

- compact MSR automation system
- measurement, control and regulation
- operation, monitoring and visualization
- calculation, recording and analysis
- colour touchscreen user interface
- direct connection of sensors and actuators (expandable with field bus technology)
- GHM-CAT intuitive engineering tool
- individual, multi-variable and ratio control
- decentralized and autarkic automation in industry 4.0 concepts
- communication with field bus and ethernet networks

#### The GHM-CAT engineering tool

- software for creation of the overall application
  - application creation with the editor function block
  - designer for the overall operating structure and process images
- support of testing and commissioning
- · complete PC simulation of the application
- · online process calculation with logger function
- user help
  - · various structural aids for the application
  - online help for all function blocks

### With GHM-CAT you intuitively create:

- operating and monitoring concepts
- process controls
- regulation structures
- process calculations
- · data logger concepts

#### The powerful base unit

- relay card with 4 changeover contacts
- up to 2 universal input/output cards
  - 2x analogue universal inputs
- · 2x analogue standard inputs
- 2x analogue universal outputs
- 6x digital inputs or outputs
- communication cards
  - 2x ethernet and 1x RS485
- 1x PROFINET, 1x ethernet and 1x RS485
- 1x PROFIBUS DP, 1x ethernet and 1x RS485