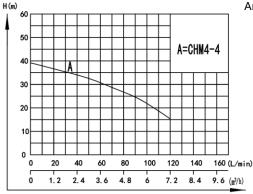

## **Pump Performance**

| Model    | POWER |      | D                             |   |    |    |     |    |    |    |    |          |  |
|----------|-------|------|-------------------------------|---|----|----|-----|----|----|----|----|----------|--|
|          | HP    | KW   | Voltage                       | 5 | 10 | 15 | 20  | 25 | 30 | 35 | 40 | Pipe     |  |
|          |       |      | Capacity in litres per minute |   |    |    |     |    |    |    |    |          |  |
| CHM4-4ES | 1     | 0.75 | 230                           |   |    |    | 100 | 88 | 63 | 32 |    | 1.25″*1″ |  |