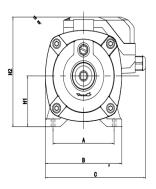

| Model    | Dim(mm) |     |     |    |     |     |     |     |    |     | DN1 | WEIGHT |      |
|----------|---------|-----|-----|----|-----|-----|-----|-----|----|-----|-----|--------|------|
|          | A       | В   | С   | D  | E   | F   | G   | L   | H1 | H2  | H3  | Inch   | 11KG |
| CHM4-4ES | 112     | 140 | 180 | 93 | 125 | 180 | 104 | 354 | 75 | 209 | 266 | 1.25   | TIKG |