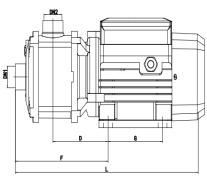

| Model    | Dim(mm) |     |     |    |     |     |     |     |    |     | DN1 | WEIGHT |      |
|----------|---------|-----|-----|----|-----|-----|-----|-----|----|-----|-----|--------|------|
|          | A       | В   | С   | D  | E   | F   | G   | L   | H1 | H2  | H3  | Inch   | 11KG |
| CHM4-4ES | 112     | 140 | 180 | 93 | 125 | 180 | 104 | 354 | 75 | 209 | 266 | 1.25   | TIKG |