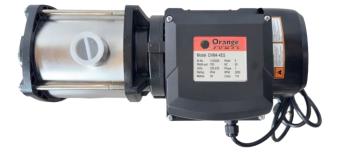

230V 1HP 750KW 50HZ MOTOR

## **Applications Fields**

Air conditioning system

- Filling machinery
- Water supply and pressurization system
- Cooling system
- Industrial cleaning
- Aquaculture
- Water treatmement application
- Support use of chiller
- Family water supply



## Applications Limits

Thin, clean, non-combustible, and non explosive liquid containing no solid particle or fiber Applicable to deliver tap water, alkaine mineral water, softened water or mildly-corrosive medium

The use of a large-power motor must be considered when the density or viscosity of the medium delivered is higher than that of water Medium temperature:  $0^{\circ}C-70^{\circ}C$  for normal temperature type:  $0^{\circ}C-120^{\circ}C$  for hot water type Ambient temperature:  $0^{\circ}C-+50^{\circ}C$ 





## **Pump Performance**

| Model    | POWER |      | D                             |   |    |    |     |    |    |    |    |          |  |
|----------|-------|------|-------------------------------|---|----|----|-----|----|----|----|----|----------|--|
|          | HP    | KW   | Voltage                       | 5 | 10 | 15 | 20  | 25 | 30 | 35 | 40 | Pipe     |  |
|          |       |      | Capacity in litres per minute |   |    |    |     |    |    |    |    |          |  |
| CHM4-4ES | 1     | 0.75 | 230                           |   |    |    | 100 | 88 | 63 | 32 |    | 1.25″*1″ |  |

| Model    | Dim(mm) |     |     |    |     |     |     |     |    |     | DN1 | WEIGHT |      |
|----------|---------|-----|-----|----|-----|-----|-----|-----|----|-----|-----|--------|------|
|