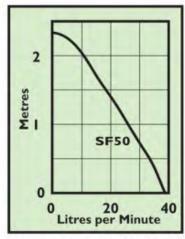

## **ORANGE SF50**

Max head 2.3 M - Max flow 38 lpm

## 1440 RPM 4 Pole Motor for Continuous Use

- Submersible Sump Pump 230 Volt 80 watts.
- Maximum head 2.3 metres
- Maximum flow 38 litre per minute.
- 140mm wide 220mm high weight 3kg
- Triple seals-Oil bath chamber.
- Anti-Clog Vortex impeller
- 3M electrical lead
- Manual operated
- 1440rpm slow speed
- Ultra-quiet operation
- Discharge port: 12mm
- Can handle solids up to 3mm