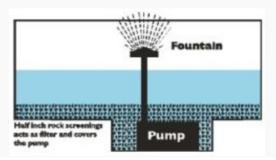

## Applications:

- Storm water draining, cellars, sumps, water feature or rain harvesting.
- Grey water, sullage, hair or silt in 90% water.
- Water feature or treatment system
- Fountain pump/installation
  - Water to be pumped cannot exceed 45'C
  - Standing water level must not exceed 3m above pump